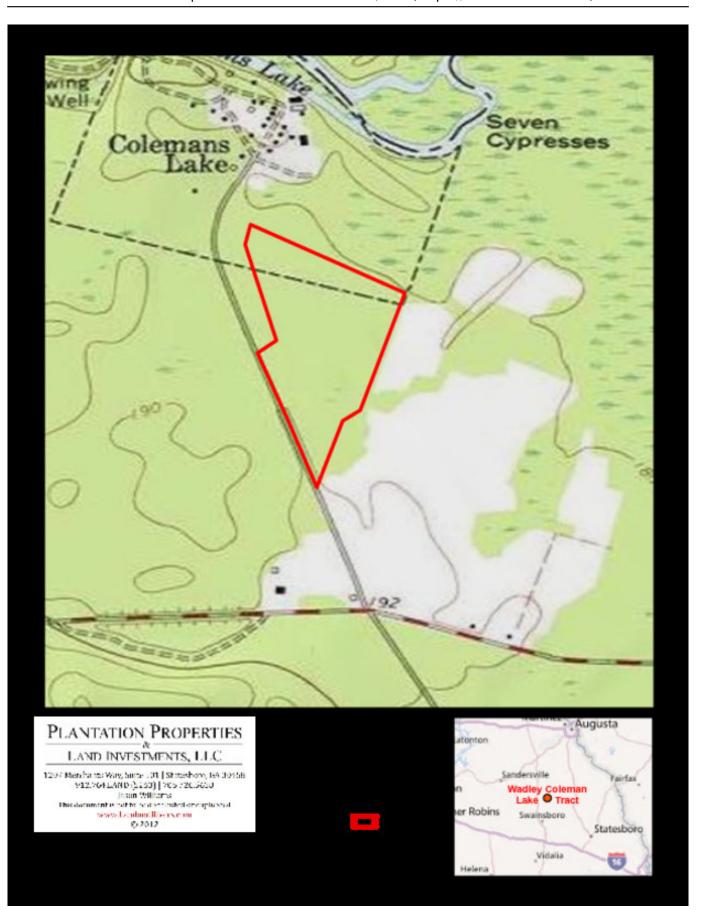

## Wadley Coleman - Tract 2

This 45+/- acre tract is located in Northern Emanuel County, right down from Coleman Lake. This property has highway road frontage and is well suited for anyone who enjoys hunting. Loaded with wildlife this tract is perfect for the investor or sportsman who is looking to invest. Conveniently located about 4 miles from the town of Midville and approximately 1 hour south of Augusta, GA. Call Jason today for more details or the see this property. 912.764.LAND(5263)

Price: \$58,500 Property Type: Land Status: Sold Street/Address: stevens crossing road City: midville State: Georgia Zip code: 30441 County: emanuel Acreage: 45 Per Acre Price: \$1,300.00 Phone Number: Email: Google Maps link: <u>View Larger Map</u>