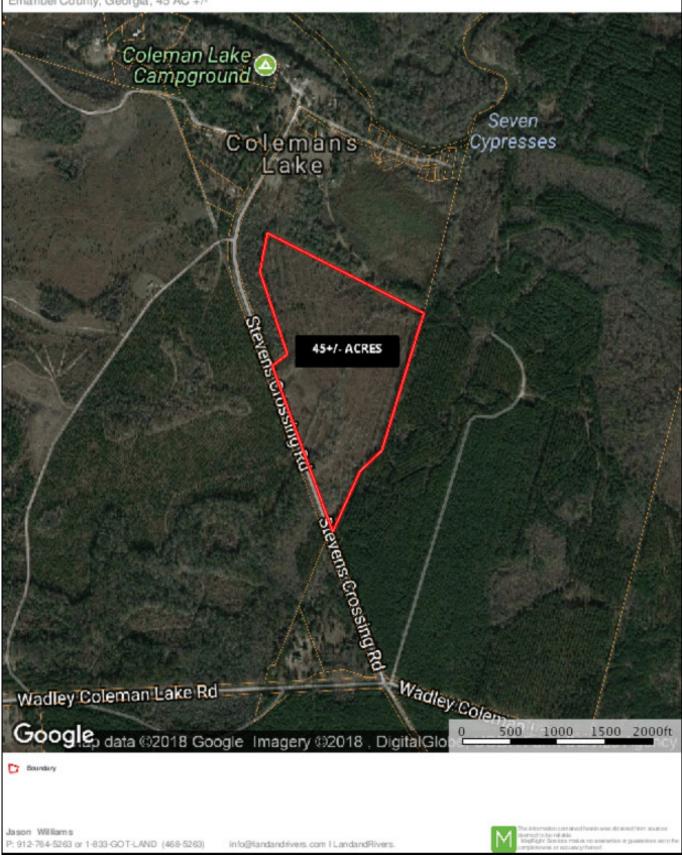

## Wadley Coleman - Tract 2

This 45+/- acre tract is located in Northern Emanuel County, right down from Coleman Lake. This property has highway road frontage and is well suited for anyone who enjoys hunting. Loaded with wildlife this tract is perfect for the investor or sportsman who is looking to invest. Conveniently located about 4 miles from the town of Midville and approximately 1 hour south of Augusta, GA. Call Jason today for more details or the see this property. 912.764.LAND(5263)

Price: \$58,500 Property Type: Land Status: Sold Street/Address: stevens crossing road City: midville State: Georgia Zip code: 30441 County: emanuel Acreage: 45 Per Acre Price: \$1,300.00 Phone Number: Email: Google Maps link: <u>View Larger Map</u>

## Wadley Coleman - Tract 2 Published on Plantation Properties & Land Investments, LLC (https://landandrivers.com)

45+/- acres Wadley Coleman Tract 2 Emanuel County, Georgia, 45 AC +/-

Source URL: <a href="https://landandrivers.com/property/wadley-coleman-tract-2">https://landandrivers.com/property/wadley-coleman-tract-2</a>