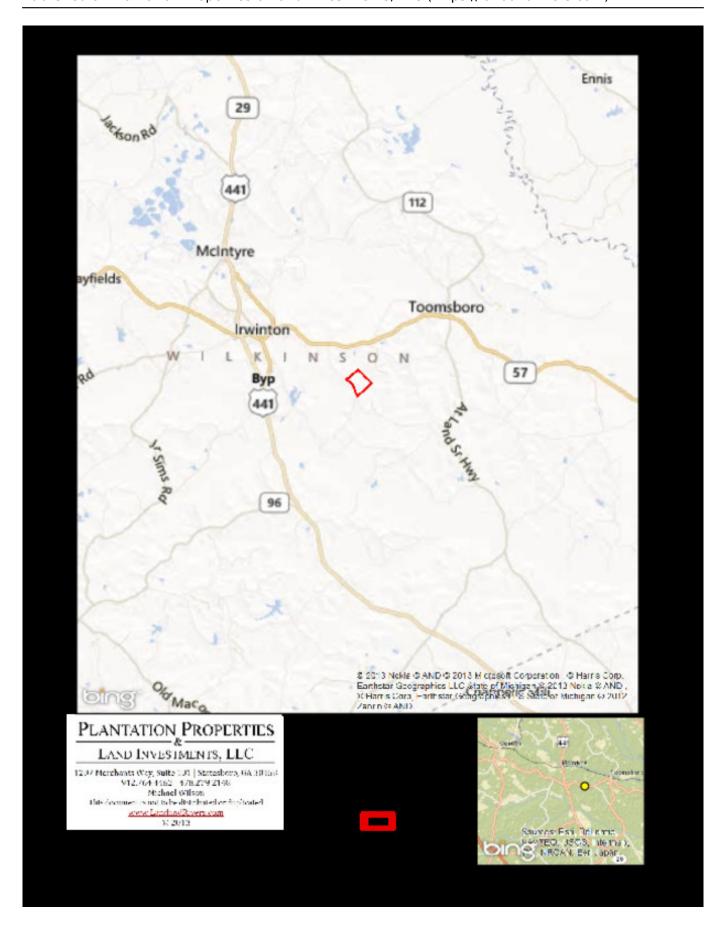

Price: \$168,000 Property Type: Land

Status: Sold

Street/Address: 0 Waterfork Road

City: Irwington State: Georgia Zip code: 31046 County: wilkinson Acreage: 80

Per Acre Price: \$2,100.00
Phone Number: (478) 279-2148
Email: michael@landandrivers.com
Google Maps link: View Larger Map