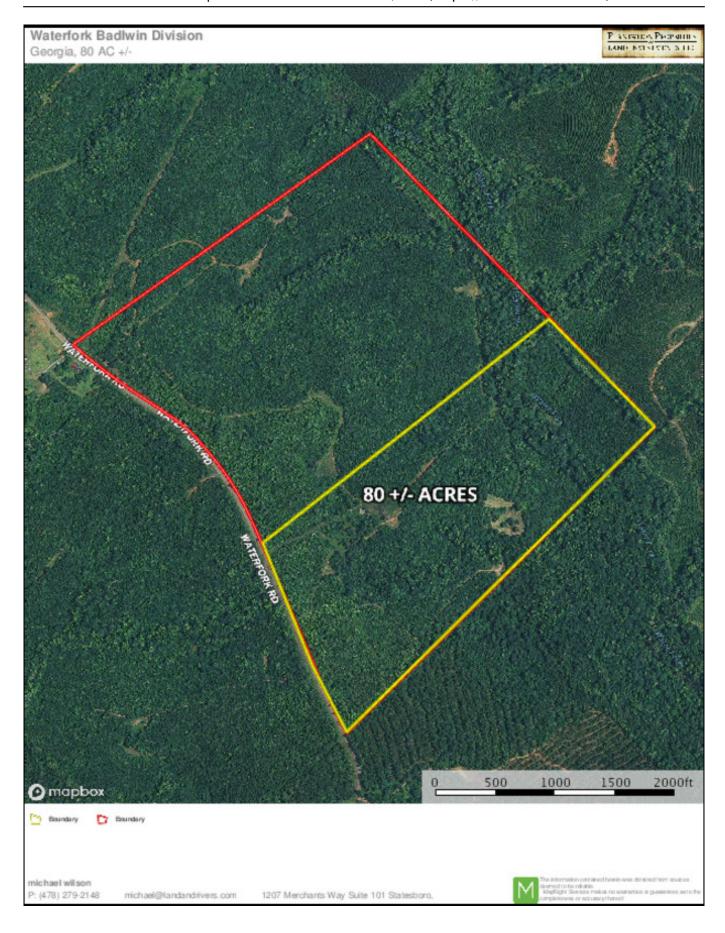

Price: \$168,000 Property Type: Land

Status: Sold

Street/Address: 0 Waterfork Road

City: Irwington State: Georgia Zip code: 31046 County: wilkinson Acreage: 80

Per Acre Price: \$2,100.00
Phone Number: (478) 279-2148
Email: michael@landandrivers.com
Google Maps link: View Larger Map

## **Aerial Map**

**Source URL:** <a href="https://landandrivers.com/property/longview-tract-3">https://landandrivers.com/property/longview-tract-3</a>