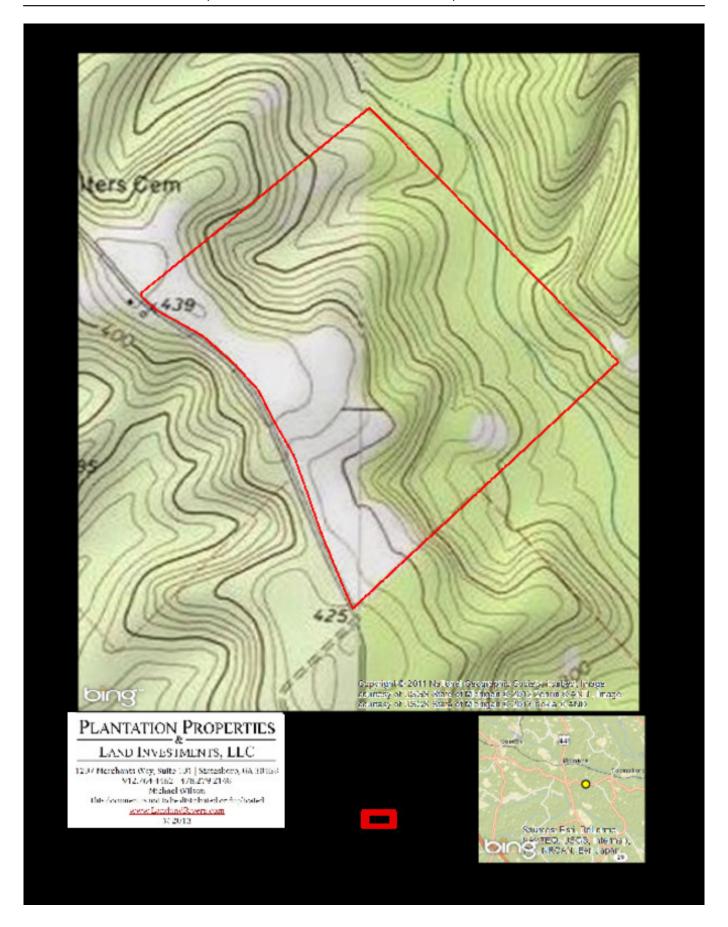

Price: \$168,000 Property Type: Land

Status: Sold

Street/Address: 0 Waterfork Road

City: Irwington State: Georgia Zip code: 31046 County: wilkinson Acreage: 80

Per Acre Price: \$2,100.00
Phone Number: (478) 279-2148
Email: michael@landandrivers.com
Google Maps link: View Larger Map