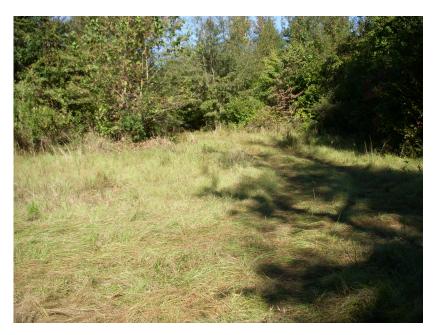

## **Longview Tract 3**

Tract 3 is located on the Southern end of the Longview Tract and includes the cabin and well. It has good paved road access and good internal roads. The property has plenty of cover for game. There are food plots ready to be planted. This is a nice hunting property in a county known for its deer and turkey hunting.