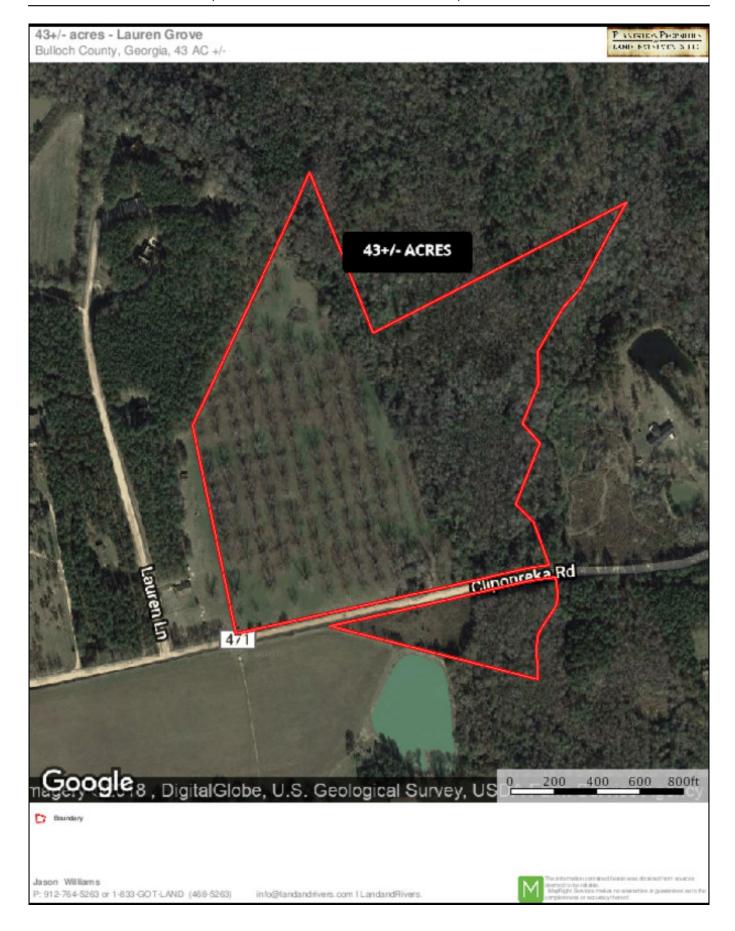

alm serenity of Lauren Grove is just right for those seeking to relax from all the hustle and bustle, however being only 10 minutes from town still makes this farm convenient to all the local amenities the charming town of Statesboro, GA has to offer. This property has several gorgeous home sites; or create the perfect family farm, weekend get-away in the country or investment opportunity. Let us know if you would like to take a look!! 912.764.(LAND)5263



Price: \$200,000 Property Type: Land

Status: Sold

Street/Address: 1309 Cliponreka Road

City: Statesboro State: Georgia Zip code: 30461 County: bulloch Acreage: 43

Per Acre Price: \$0.00

Phone Number: 912.764.LAND(5263) Email: info@landandrivers.com

Google Maps link: View Larger Map



# Торо Мар

Page 2 of 5



## **Aerial Map**



## **Location Map**



**Source URL:** <u>https://landandrivers.com/property/lauren-grove</u>