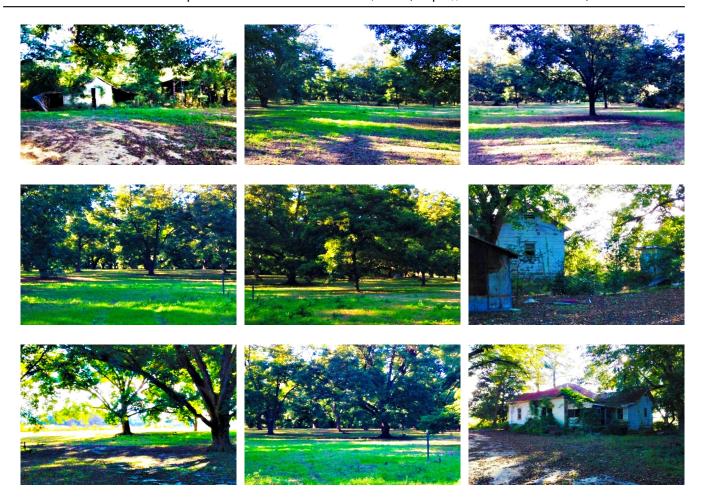

#### **Lauren Grove**

Lauren Grove is a charming 43± acre Southern Pecan Farm. Located just north of Statesboro, GA off Clito Road on Cliponreka Road. This Bulloch County farm features a stunning 20± acre Pecan Orchard with beautiful 80 year old actively producing trees. There are about 150 trees on the property with 70x70 spacing. The variety of trees are stewarts, frothers, and seedlings with 60-65% being stewarts. The remaining 20+ acres of the property is in timber regeneration and is bordered to the east by a branch. There is also an old home place on the property with a well in place. The calm serenity of Lauren Grove is just right for those seeking to relax from all the hustle and bustle, however being only 10 minutes from town still makes this farm convenient to all the local amenities the charming town of Statesboro, GA has to offer. This property has several gorgeous home sites; or create the perfect family farm, weekend get-away in the country or investment opportunity. Let us know if you would like to take a look!! 912.764.(LAND)5263