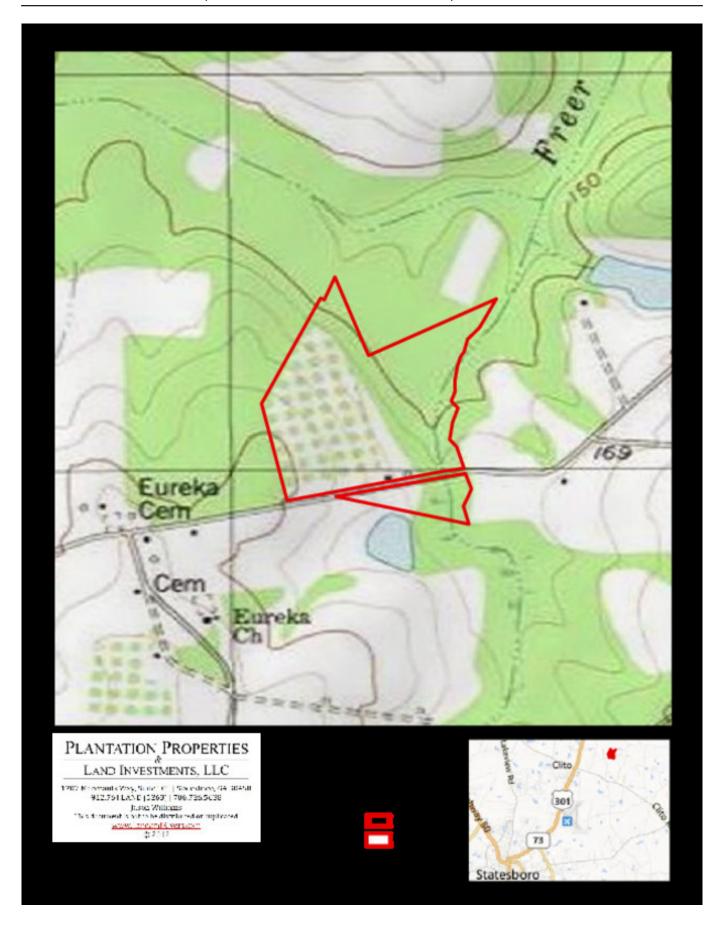

well in place. The calm serenity of Lauren Grove is just right for those seeking to relax from all the hustle and bustle, however being only 10 minutes from town still makes this farm convenient to all the local amenities the charming town of Statesboro, GA has to offer. This property has several gorgeous home sites; or create the perfect family farm, weekend get-away in the country or investment opportunity. Let us know if you would like to take a look!! 912.764.(LAND)5263



Price: \$200,000 Property Type: Land

Status: Sold

Street/Address: 1309 Cliponreka Road

City: Statesboro State: Georgia Zip code: 30461 County: bulloch Acreage: 43

Per Acre Price: \$0.00

Phone Number: 912.764.LAND(5263) Email: info@landandrivers.com

Google Maps link: View Larger Map



# Торо Мар

Page 2 of 5



## **Aerial Map**



## **Location Map**



**Source URL:** <u>https://landandrivers.com/property/lauren-grove</u>