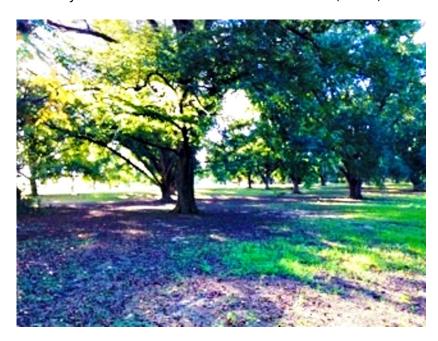

#### **Lauren Grove**

Lauren Grove is a charming 43± acre Southern Pecan Farm. Located just north of Statesboro, GA off Clito Road on Cliponreka Road. This Bulloch County farm features a stunning 20± acre Pecan Orchard with beautiful 80 year old actively producing trees. There are about 150 trees on the property with 70x70 spacing. The variety of trees are stewarts, frothers, and seedlings with 60-65% being stewarts. The remaining 20+ acres of the property is in timber regeneration and is bordered to the east by a branch. There is also an old home place on the property with a well in place. The calm serenity of Lauren Grove is just right for those seeking to relax from all the hustle and bustle, however being only 10 minutes from town still makes this farm convenient to all the local amenities the charming town of Statesboro, GA has to offer. This property has several gorgeous home sites; or create the perfect family farm, weekend get-away in the country or investment opportunity. Let us know if you would like to take a look!! 912.764.(LAND)5263