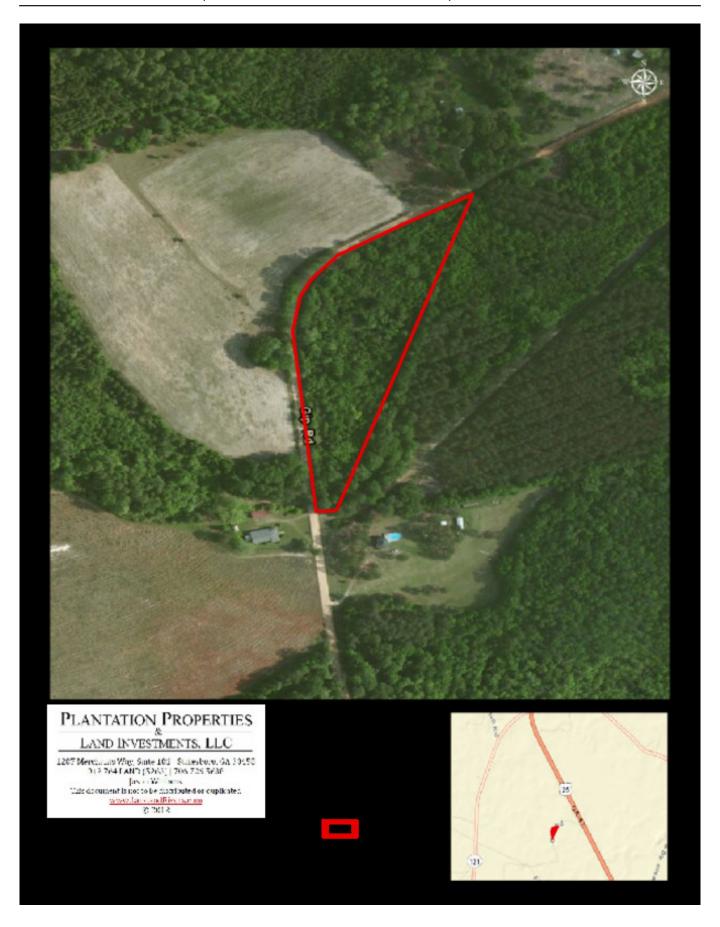

TION PROPERTIES LAND INVESTMENTS, LLC

## 6±acs | Gip Road

Nice wooded 6± acres in Jenkins County. This parcel is located on Gip Road, off HWY 25 just south of Millen. You can be in Statesboro in less than 30 minutes. The property is all wooded with good road frontage and a has a possible pond site. Would make an excellent home site in the country. Enjoy hunting, camping and more all on your own land. Call today for more details or to view this property. 912.764.LAND(5263)



**Price:** \$25,000

Property Type: Land

Status: Sold

Street/Address: 0 Gip Road

City: millen
State: Georgia
Zip code: 30442
County: jenkins
Acreage: 6

Per Acre Price: \$0.00

**Phone Number:** 912.764.LAND(5263)

Email: info@landandrivers.com

Google Maps link: View Larger Map



## **Aerial Map**

Page 2 of 4



## **Location Map**



**Source URL:** <a href="https://landandrivers.com/property/6%C2%B1acs-gip-road">https://landandrivers.com/property/6%C2%B1acs-gip-road</a>