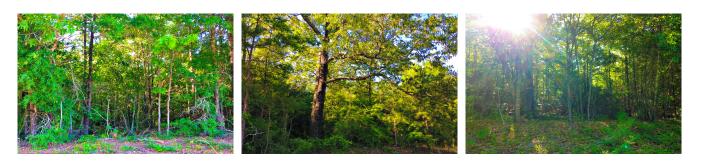

## 6±acs | Gip Road

Nice wooded 6± acres in Jenkins County. This parcel is located on Gip Road, off HWY 25 just south of Millen. You can be in Statesboro in less than 30 minutes. The property is all wooded with good road frontage and a has a possible pond site. Would make an excellent home site in the country. Enjoy hunting, camping and more all on your own land. Call today for more details or to view this property. 912.764.LAND(5263)