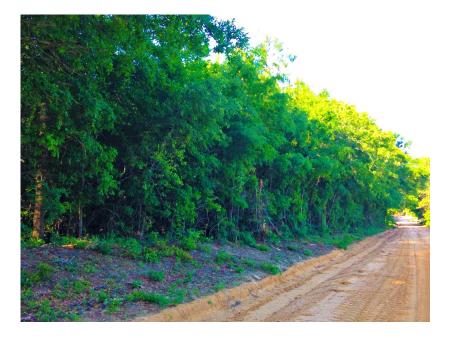

## 6±acs | Gip Road

Nice wooded 6± acres in Jenkins County. This parcel is located on Gip Road, off HWY 25 just south of Millen. You can be in Statesboro in less than 30 minutes. The property is all wooded with good road frontage and a has a possible pond site. Would make an excellent home site in the country. Enjoy hunting, camping and more all on your own land. Call today for more details or to view this property. 912.764.LAND(5263)