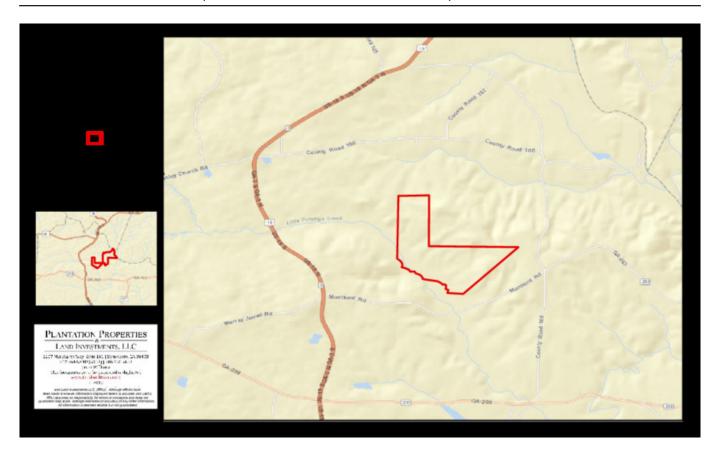

/- Montford Rd Tract

285+/- acres of land features mostly open land with some young planted pines and natural timber. Loaded with deer and turkey and would make an excellent hunting, recreational or timber producing property. Enjoy hunting, camping, trail rides and more all on your own land! Located 1 hour from Macon, 1.5 hours from Atlanta and 3 hours from Augusta and Savannah. Call today for more details or to view this property. 912.764.LAND(5263)



Price: \$400,000 Property Type: Land

Status: Sold

Street/Address: Montford Rd.

City: Butler State: Georgia Zip code: 31006 County: taylor Acreage: 285

**Per Acre Price:** \$1,403.00

Phone Number: 912.764.LAND(5263)
Email: jasonwilliams@landandrivers.com
Google Maps link: View Larger Map







# **Aerial Map**



## **Location Map**



### **Topo Map**



Source URL: <a href="https://landandrivers.com/property/285-montford-rd-tract">https://landandrivers.com/property/285-montford-rd-tract</a>