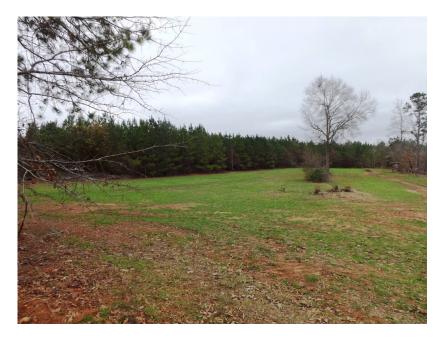

#### 285+/- Montford Rd Tract

285+/- acres of land features mostly open land with some young planted pines and natural timber. Loaded with deer and turkey and would make an excellent hunting, recreational or timber producing property. Enjoy hunting, camping, trail rides and more all on your own land! Located 1 hour from Macon, 1.5 hours from Atlanta and 3 hours from Augusta and Savannah. Call today for more details or to view this property. 912.764.LAND(5263)