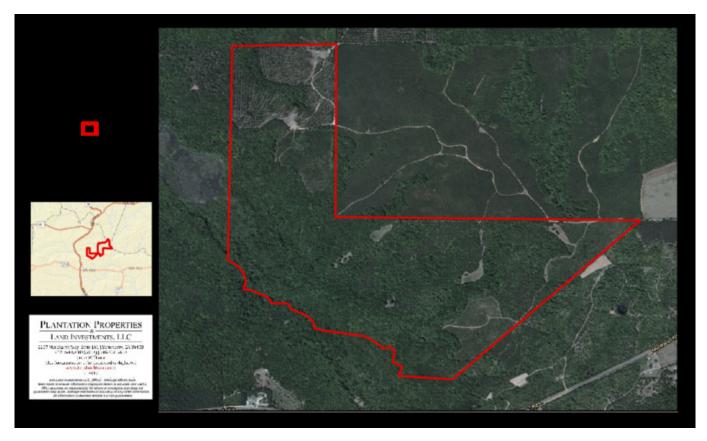

STMENTS, LLC

#### 285+/- Montford Rd Tract

285+/- acres of land features mostly open land with some young planted pines and natural timber. Loaded with deer and turkey and would make an excellent hunting, recreational or timber producing property. Enjoy hunting, camping, trail rides and more all on your own land! Located 1 hour from Macon, 1.5 hours from Atlanta and 3 hours from Augusta and Savannah. Call today for more details or to view this property. 912.764.LAND(5263)



Price: \$400,000 Property Type: Land

Status: Sold

Street/Address: Montford Rd.

City: Butler State: Georgia Zip code: 31006 County: taylor Acreage: 285

**Per Acre Price:** \$1,403.00

Phone Number: 912.764.LAND(5263)
Email: jasonwilliams@landandrivers.com
Google Maps link: View Larger Map







# **Aerial Map**



## **Location Map**



### **Topo Map**



Source URL: <a href="https://landandrivers.com/property/285-montford-rd-tract">https://landandrivers.com/property/285-montford-rd-tract</a>