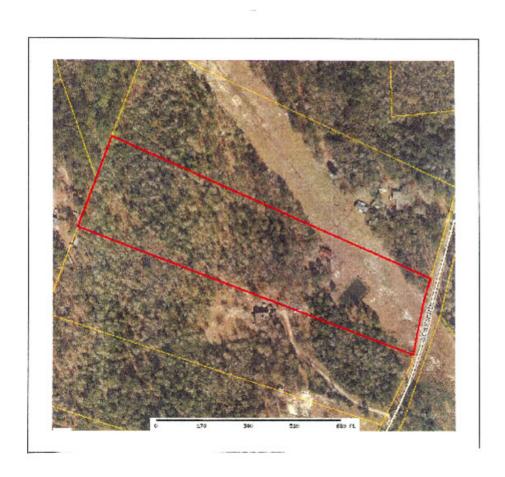

## **Aerial Map**

## 337 Boaen Road

Rare find in Effingham County, GA! 10+/- acres of land that features a pond, wooded and open land. The timber is all natural with a good mix of hardwood and pine. This property would make the perfect home site! Enjoy hunting and fishing all on your own property. Great Tract at a Great Price!! Let us know if you have an interest in this excellent tract and we will make arrangements to show you this property. 912.764.LAND(5263)