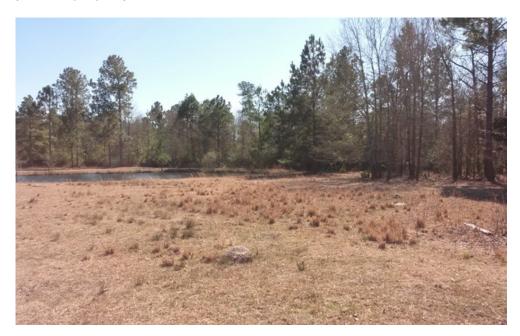

## 337 Boaen Road

Rare find in Effingham County, GA! 10+/- acres of land that features a pond, wooded and open land. The timber is all natural with a good mix of hardwood and pine. This property would make the perfect home site! Enjoy hunting and fishing all on your own property. Great Tract at a Great Price!! Let us know if you have an interest in this excellent tract and we will make arrangements to show you this property. 912.764.LAND(5263)