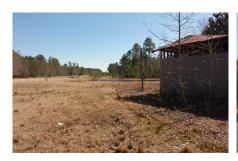

## 337 Boaen Road

Rare find in Effingham County, GA! 10+/- acres of land that features a pond, wooded and open land. The timber is all natural with a good mix of hardwood and pine. This property would make the perfect home site! Enjoy hunting and fishing all on your own property. Great Tract at a Great Price!! Let us know if you have an interest in this excellent tract and we will make arrangements to show you this property. 912.764.LAND(5263)