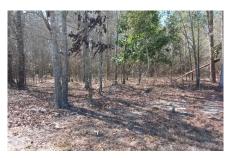

## 337 Boaen Road

Rare find in Effingham County, GA! 10+/- acres of land that features a pond, wooded and open land. The timber is all natural with a good mix of hardwood and pine. This property would make the perfect home site! Enjoy hunting and fishing all on your own property. Great Tract at a Great Price!! Let us know if you have an interest in this excellent tract and we will make arrangements to show you this property. 912.764.LAND(5263)