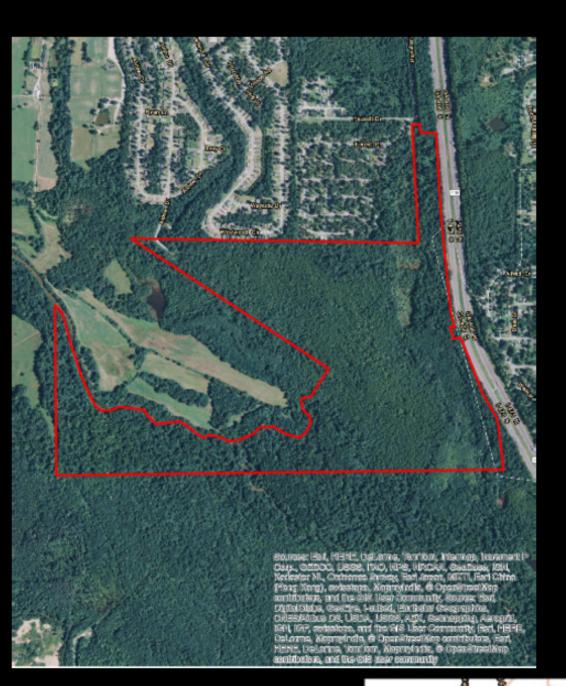

## **Tobesofkee Oaks**

Tobesofkee Oaks is 251+/- acres located on the outskirts of Macon. This tract boasts ample frontage along Tobesofkee Creek as well as containing a smaller creek. The timber stand on the property is substantial. The upland areas are well stocked with natural pine, while the creek bottoms are filled with several species of mature hardwood. These timber stands represent a valuable and growing asset. A beaver pond along the smaller creek provides great habitat for water fowl. The mast bearing trees along the creek corridors insure plenty of food for the variety of wild game that call the property home. Its proximity to Macon makes this property ideal as a retreat for anyone enjoys the outdoors without being far from home and work. However, its proximity to town does not hinder the solitude or seclusion while on the property.

Price: \$439,775 Property Type: Land Status: Sold Street/Address: City: Macon State: Georgia Zip code: 31206 County: bibb Acreage: 251 Per Acre Price: \$1,750.00 Phone Number: (478) 279-2148 Email: michael@landandrivers.com Google Maps link: View Larger Map