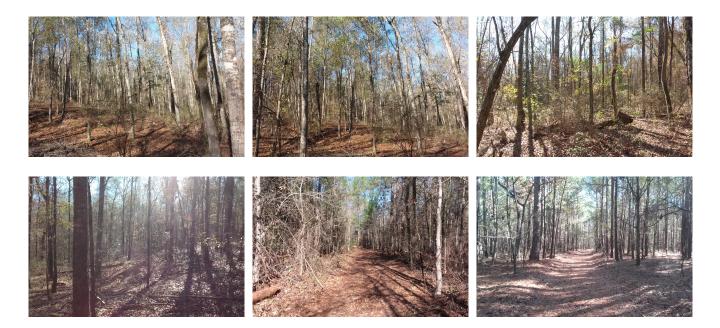

## **Tobesofkee Oaks**

Tobesofkee Oaks is 251+/- acres located on the outskirts of Macon. This tract boasts ample frontage along Tobesofkee Creek as well as containing a smaller creek. The timber stand on the property is substantial. The upland areas are well stocked with natural pine, while the creek bottoms are filled with several species of mature hardwood. These timber stands represent a valuable and growing asset. A beaver pond along the smaller creek provides great habitat for water fowl. The mast bearing trees along the creek corridors insure plenty of food for the variety of wild game that call the property home. Its proximity to Macon makes this property ideal as a retreat for anyone enjoys the outdoors without being far from home and work. However, its proximity to town does not hinder the solitude or seclusion while on the property.