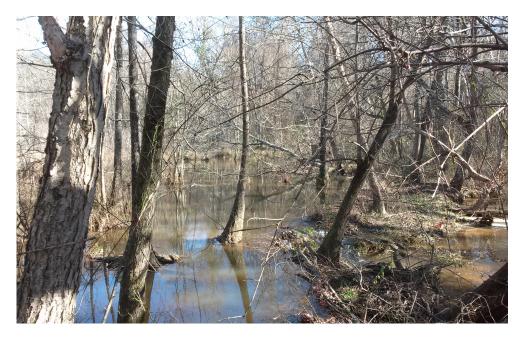

## **Tobesofkee Oaks**

Tobesofkee Oaks is 251+/- acres located on the outskirts of Macon. This tract boasts ample frontage along Tobesofkee Creek as well as containing a smaller creek. The timber stand on the property is substantial. The upland areas are well stocked with natural pine, while the creek bottoms are filled with several species of mature hardwood. These timber stands represent a valuable and growing asset. A beaver pond along the smaller creek provides great habitat for water fowl. The mast bearing trees along the creek corridors insure plenty of food for the variety of wild game that call the property home. Its proximity to Macon makes this property ideal as a retreat for anyone enjoys the outdoors without being far from home and work. However, its proximity to town does not hinder the solitude or seclusion while on the property.