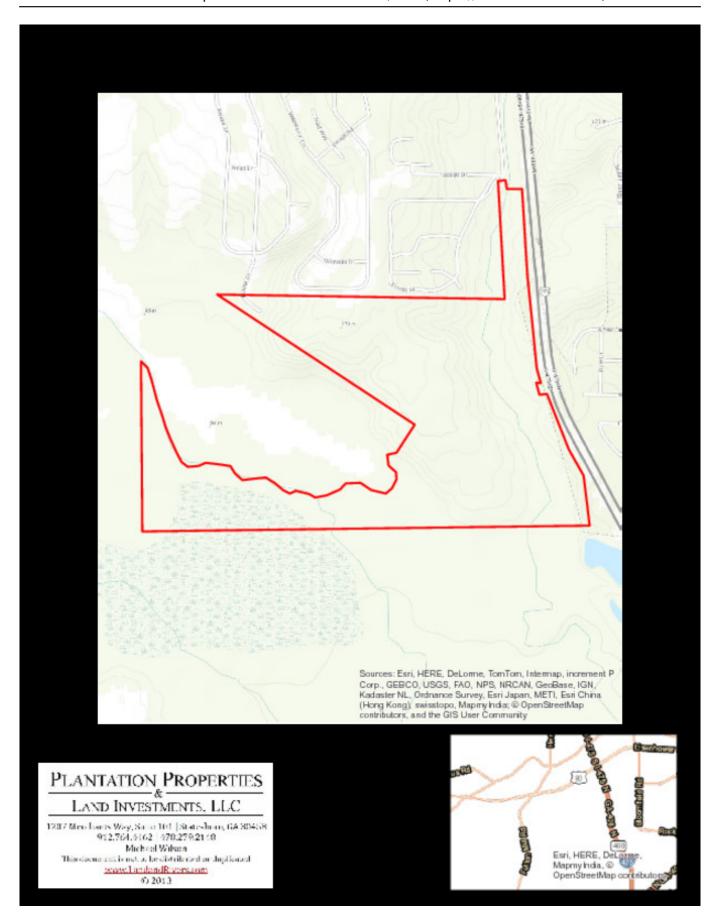

## **Tobesofkee Oaks**

Tobesofkee Oaks is 251+/- acres located on the outskirts of Macon. This tract boasts ample frontage along Tobesofkee Creek as well as containing a smaller creek. The timber stand on the property is substantial. The upland areas are well stocked with natural pine, while the creek bottoms are filled with several species of mature hardwood. These timber stands represent a valuable and growing asset. A beaver pond along the smaller creek provides great habitat for water fowl. The mast bearing trees along the creek corridors insure plenty of food for the variety of wild game that call the property home. Its proximity to Macon makes this property ideal as a retreat for anyone enjoys the outdoors without being far from home and work. However, its proximity to town does not hinder the solitude or seclusion while on the property.

Price: \$439,775 Property Type: Land Status: Sold Street/Address: City: Macon State: Georgia Zip code: 31206 County: bibb Acreage: 251 Per Acre Price: \$1,750.00 Phone Number: (478) 279-2148 Email: michael@landandrivers.com Google Maps link: View Larger Map