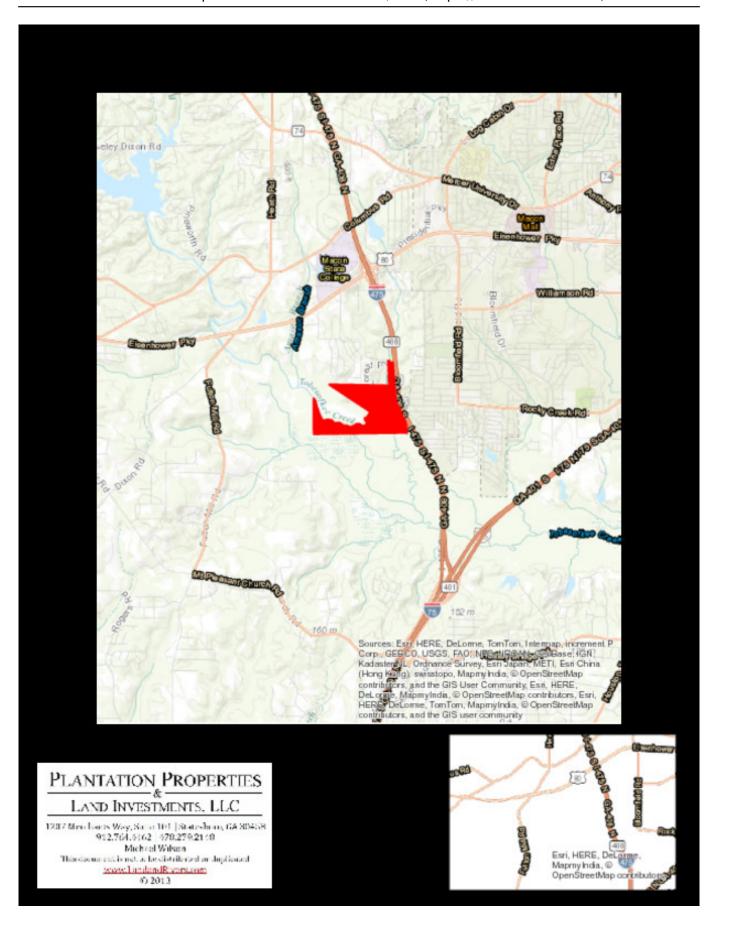

## **Tobesofkee Oaks**

Tobesofkee Oaks is 251+/- acres located on the outskirts of Macon. This tract boasts ample frontage along Tobesofkee Creek as well as containing a smaller creek. The timber stand on the property is substantial. The upland areas are well stocked with natural pine, while the creek bottoms are filled with several species of mature hardwood. These timber stands represent a valuable and growing asset. A beaver pond along the smaller creek provides great habitat for water fowl. The mast bearing trees along the creek corridors insure plenty of food for the variety of wild game that call the property home. Its proximity to Macon makes this property ideal as a retreat for anyone enjoys the outdoors without being far from home and work. However, its proximity to town does not hinder the solitude or seclusion while on the property.

Price: \$439,775 Property Type: Land Status: Sold Street/Address: City: Macon State: Georgia Zip code: 31206 County: bibb Acreage: 251 Per Acre Price: \$1,750.00 Phone Number: (478) 279-2148 Email: michael@landandrivers.com Google Maps link: View Larger Map