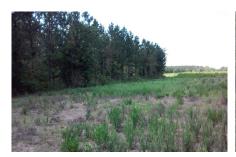

## Flat Creek Farm

Flat Creek Farm is a 128± acre tract located in Johnson County with dirt road frontage along Kersey Rd. This property has 32±acs of cultivated land that would make a great bird field, 72±acs of planted pines and 20±acs of hardwoods, a 1.5acre pond, , and frontage along Flat Creek. The balance of acreage is made up in natural timber. There is also a well, grain bin, and an old barn that could be used for holding storage. The property has a gated entrance and several nice home spots making it the perfect property to build your dream home or weekend retreat. Deer, Turkey and small game are plentiful for the hunter. Enjoy farming, hunting, trail rides, camping and more all on your own land. Call today for more details or to view this property.