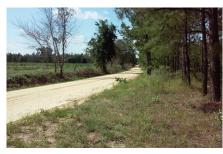

## Flat Creek Farm

Flat Creek Farm is a 128± acre tract located in Johnson County with dirt road frontage along Kersey Rd. This property has 32±acs of cultivated land that would make a great bird field, 72±acs of planted pines and 20±acs of hardwoods, a 1.5acre pond, , and frontage along Flat Creek. The balance of acreage is made up in natural timber. There is also a well, grain bin, and an old barn that could be used for holding storage. The property has a gated entrance and several nice home spots making it the perfect property to build your dream home or weekend retreat. Deer, Turkey and small game are plentiful for the hunter. Enjoy farming, hunting, trail rides, camping and more all on your own land. Call today for more details or to view this property.