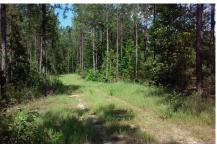

## Flat Creek Farm

Flat Creek Farm is a 128± acre tract located in Johnson County with dirt road frontage along Kersey Rd. This property has 32±acs of cultivated land that would make a great bird field, 72±acs of planted pines and 20±acs of hardwoods, a 1.5acre pond, , and frontage along Flat Creek. The balance of acreage is made up in natural timber. There is also a well, grain bin, and an old barn that could be used for holding storage. The property has a gated entrance and several nice home spots making it the perfect property to build your dream home or weekend retreat. Deer, Turkey and small game are plentiful for the hunter. Enjoy farming, hunting, trail rides, camping and more all on your own land. Call today for more details or to view this property.