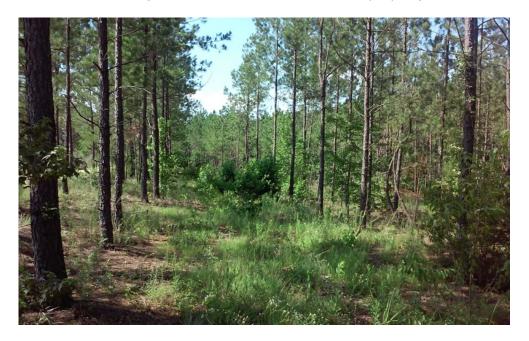

## Flat Creek Farm

Flat Creek Farm is a 128± acre tract located in Johnson County with dirt road frontage along Kersey Rd. This property has 32±acs of cultivated land that would make a great bird field, 72±acs of planted pines and 20±acs of hardwoods, a 1.5acre pond, , and frontage along Flat Creek. The balance of acreage is made up in natural timber. There is also a well, grain bin, and an old barn that could be used for holding storage. The property has a gated entrance and several nice home spots making it the perfect property to build your dream home or weekend retreat. Deer, Turkey and small game are plentiful for the hunter. Enjoy farming, hunting, trail rides, camping and more all on your own land. Call today for more details or to view this property.