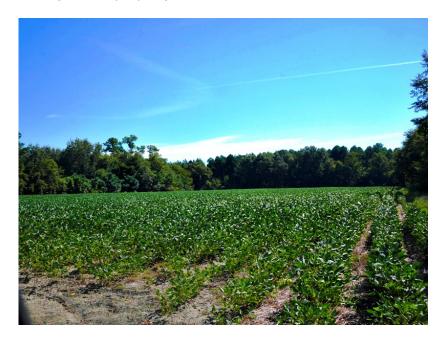

## Kelly Rd

Kelly Rd is a 154±acre tract featuring a majority of cultivated farm land with some wooded acreage in the northern section of the property. There is an 80±acre cultivated field on one side of the road and an 18±acre field on the other side. Located just outside of Statesboro, GA on Kelly Rd and Cliponreka Rd, this tract would be a great investment for any buyer. Make this property your new farm, weekend retreat, home site or venture property. Enjoy farming, hunting, camping and more all on your own land. Let us know if you have an interest in this farm and we will make arrangements to show you this property. 912.764.LAND(5263)