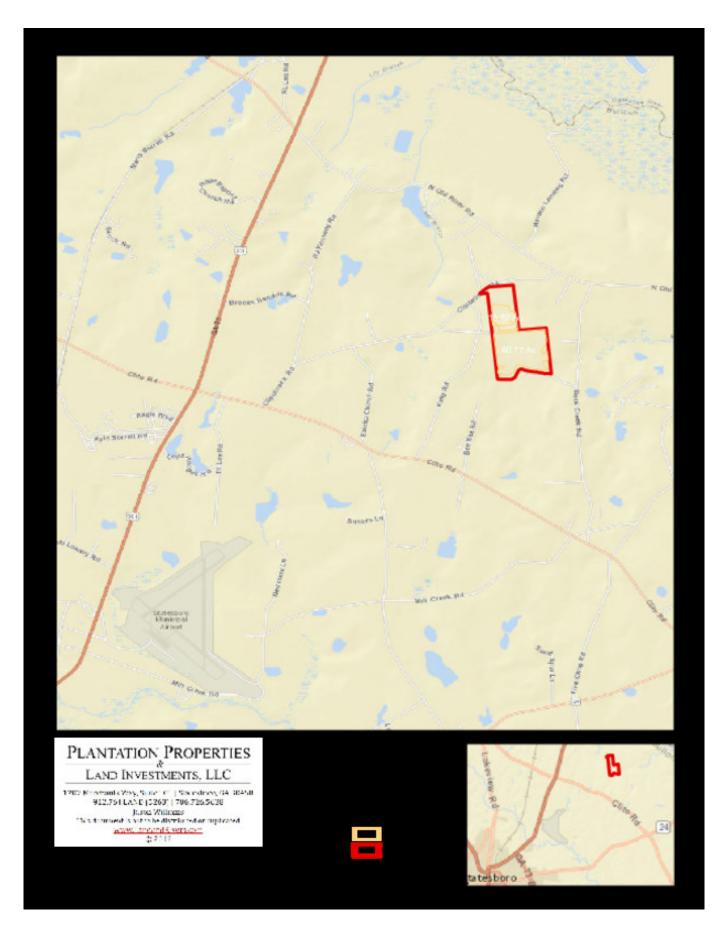

## Kelly Rd

Kelly Rd is a 154±acre tract featuring a majority of cultivated farm land with some wooded acreage in the northern section of the property. There is an 80±acre cultivated field on one side of the road and an 18±acre field on the other side. Located just outside of Statesboro, GA on Kelly Rd and Cliponreka Rd, this tract would be a great investment for any buyer. Make this property your new farm, weekend retreat, home site or venture property. Enjoy farming, hunting, camping and more all on your own land. Let us know if you have an interest in this farm and we will make arrangements to show you this property. 912.764.LAND(5263)

Price: \$400,400 Property Type: Land Status: Sold

Street/Address: 0 Kelly Rd

City:

State: Georgia Zip code: 30458 County: bulloch Acreage: 154

**Per Acre Price:** \$2,600.00

**Phone Number:** 912.764.LAND(5263)