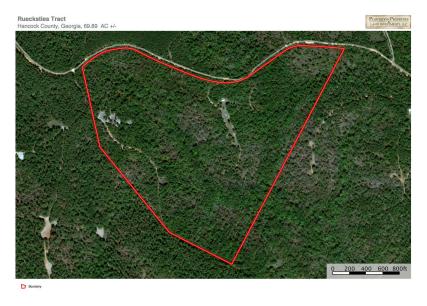

## **Island Creek**

PRICE REDUCED!!!!!! This property is a wonderful hunter's getaway. It features a very nicely done cabin converted from a metal building. It has been insulated, wired and plumbed. The cabin runs off of 2 12v batteries or a generator. It also has an elevated water tank to provide fresh water for usage in the cabin. It also features hardwood bottoms and lots of natural timber. Loaded with White Oaks. If you are looking to have your own slice of heaven to hunt Turkeys, Deer and small game this is your property. Quietly nestled in the backwoods of Hancock county off Island Creek Church Rd very close to lake Sinclaire. The property would be about an hour and a half drive from Atlanta or from Augusta. Call Adam Lee to set up your private tour. 803-603-6600.

Price: \$145,000 Property Type: Land Status: Sold Street/Address: 69.89 acres Island Creek Church Rd City: Sparta State: Georgia Zip code: 31087 County: hancock Acreage: 69 Per Acre Price: \$2,074.69 Phone Number: 803-603-6600 Email: adamlee@landandrivers.com Google Maps link: View Larger Map

## Island Creek Published on Plantation Properties & Land Investments, LLC (https://landandrivers.com)

**Aerial Map** 