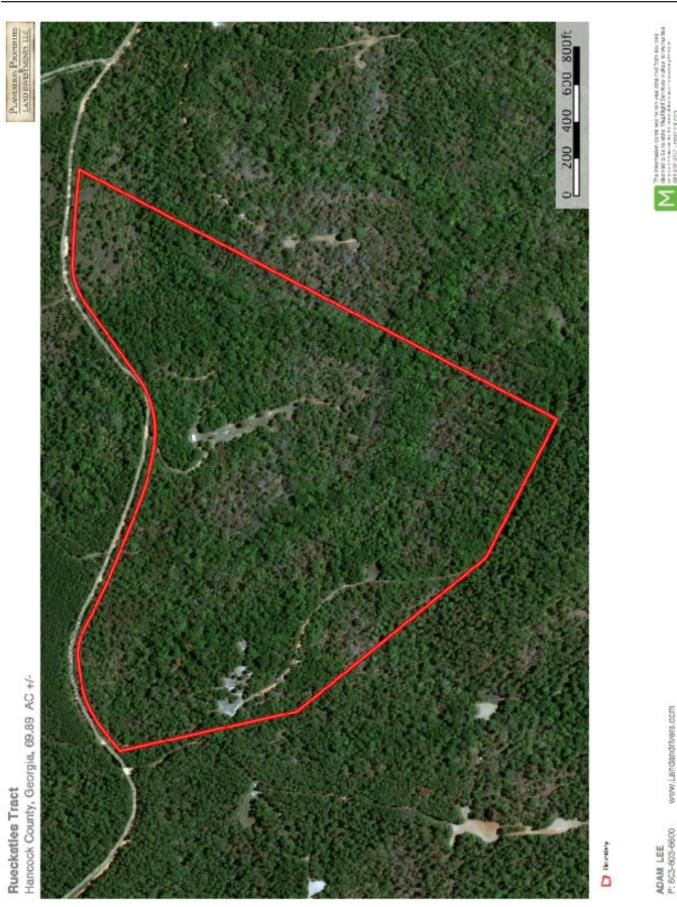

## **Island Creek**

PRICE REDUCED!!!!!! This property is a wonderful hunter's getaway. It features a very nicely done cabin converted from a metal building. It has been insulated, wired and plumbed. The cabin runs off of 2 12v batteries or a generator. It also has an elevated water tank to provide fresh water for usage in the cabin. It also features hardwood bottoms and lots of natural timber. Loaded with White Oaks. If you are looking to have your own slice of heaven to hunt Turkeys, Deer and small game this is your property. Quietly nestled in the backwoods of Hancock county off Island Creek Church Rd very close to lake Sinclaire. The property would be about an hour and a half drive from Atlanta or from Augusta. Call Adam Lee to set up your private tour. 803-603-6600.

Price: \$145,000 Property Type: Land Status: Sold Street/Address: 69.89 acres Island Creek Church Rd City: Sparta State: Georgia Zip code: 31087 County: hancock Acreage: 69 Per Acre Price: \$2,074.69 Phone Number: 803-603-6600 Email: adamlee@landandrivers.com Google Maps link: View Larger Map

## Island Creek Published on Plantation Properties & Land Investments, LLC (https://landandrivers.com)

**Aerial Map** 