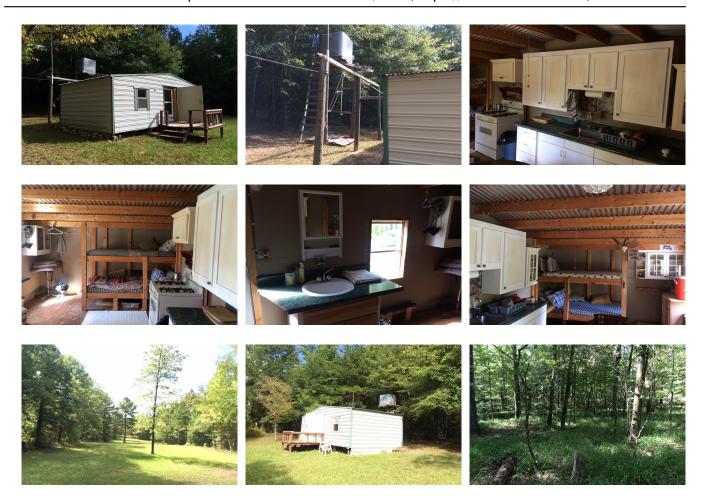

## **Island Creek**

PRICE REDUCED!!!!!! This property is a wonderful hunter's getaway. It features a very nicely done cabin converted from a metal building. It has been insulated, wired and plumbed. The cabin runs off of 2 12v batteries or a generator. It also has an elevated water tank to provide fresh water for usage in the cabin. It also features hardwood bottoms and lots of natural timber. Loaded with White Oaks. If you are looking to have your own slice of heaven to hunt Turkeys, Deer and small game this is your property. Quietly nestled in the backwoods of Hancock county off Island Creek Church Rd very close to lake Sinclaire. The property would be about an hour and a half drive from Atlanta or from Augusta. Call Adam Lee to set up your private tour. 803-603-6600.