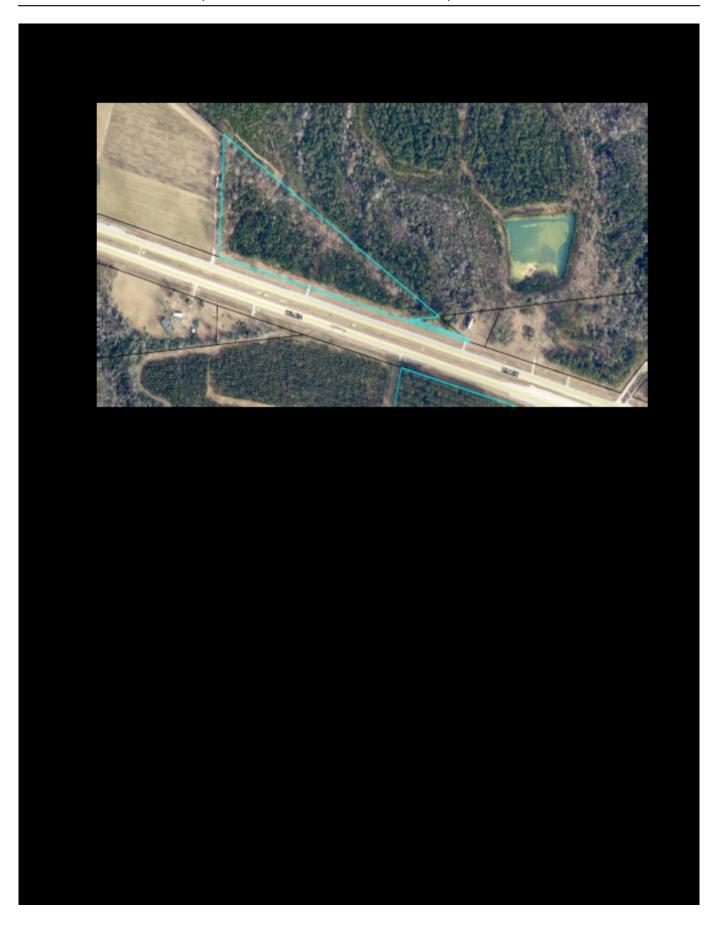

## **Bay Branch Homesite**

This beautiful property is located off of Highway 21 in Bay Branch Community. A very convenient location 6 miles from Sylvania and 12 miles from Millen. This property would make a great homesite. The majority of the property is small seedling pines with some hardwood and large pines mixed in.

**Price:** \$27,200

Property Type: Land

Status: Sold
Street/Address:
City: Sylvania
State: Georgia
Zip code: 30467
County: screven
Acreage: 8

Per Acre Price: \$3,400.00
Phone Number: 912-978-0890
Email: jforehand@landandrivers.com
Google Maps link: View Larger Map