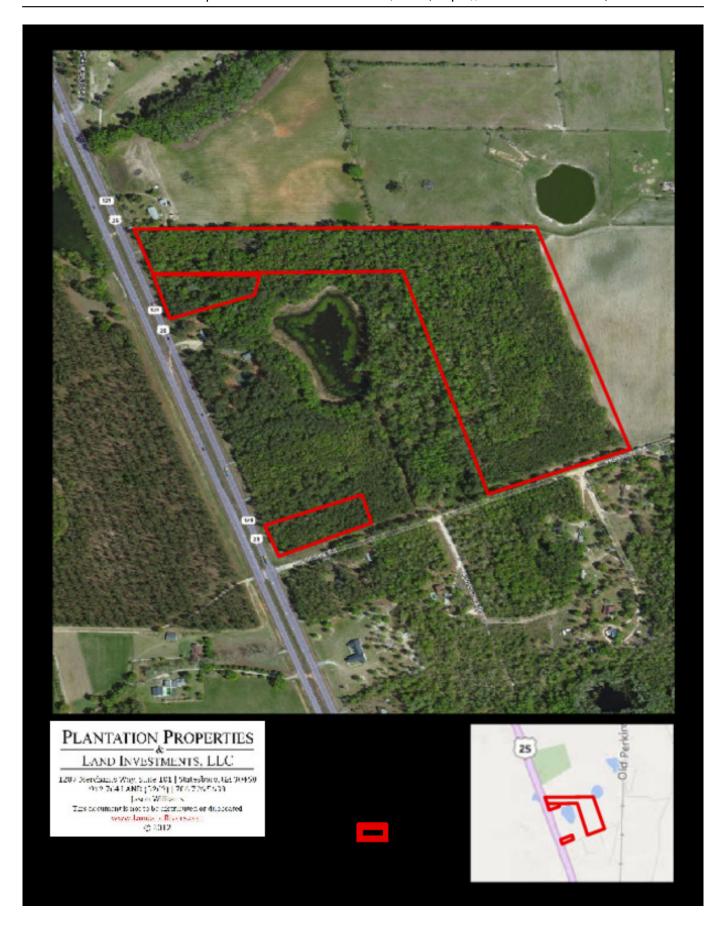

## Hwy 25- 45+/-acs

45±acs of wooded acreage located along Hwy 25 and Hermans Rd in Millen, GA. With paved road frontage, this property would make for the perfect home site to build your dream home, weekend retreat, or venture property. The possibilities are endless! Enjoy four wheeler riding, camping, and much more all on your own land! Call today for more information or to set up an appointment to view this tract on Hwy 25 with one of our agents. 912.764.5263. Additional acreage can be purchased.

Price: \$90,000 Property Type: Land Status: Sold Street/Address: Hwy 25 North City: millen State: Georgia Zip code: 30442 County: jenkins Acreage: 45 Per Acre Price: \$2,000.00 Phone Number: 912.764.LAND(5263) Email: info@landandrivers.com Google Maps link: View Larger Map