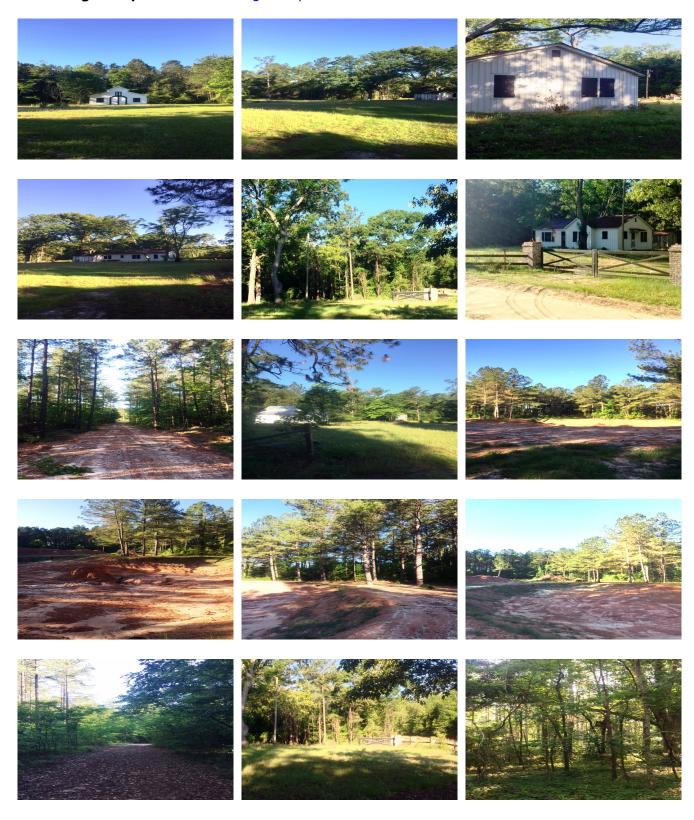

### Cliponreka Retreat

55± acres in Bulloch County! This property features a recently updated 1950's farm house, newly dug 1+/- acre pond, gated entry with brick columns, 30x30 barn built in 2016, natural hardwoods and 11+/- acres of planted pines. The farm house has 1,032 sqft, 3 bedrooms and 1 bathroom. The exterior of the home has recently been updated with batten board siding, a tin roof and shutters. The interior needs some work but could eventually make a great weekend retreat or hunting cabin. There are approximately 5+/- acres of open land around the home and 7+/- acres of open land around the pond. The great interior road system throughout the property let's you enjoy the entire tract. Perfect tract for someone as a timber investment, personal recreational property, weekend "get-a-way" or a beautiful home site in the country. Located on Cliponreka Road off Old River Road, within minutes of downtown Statesboro, GA and less than an hour from Savannah. Let us know if you have an interest, we would love to show you this property. 912.764.LAND(5263) or info@landandrivers.com