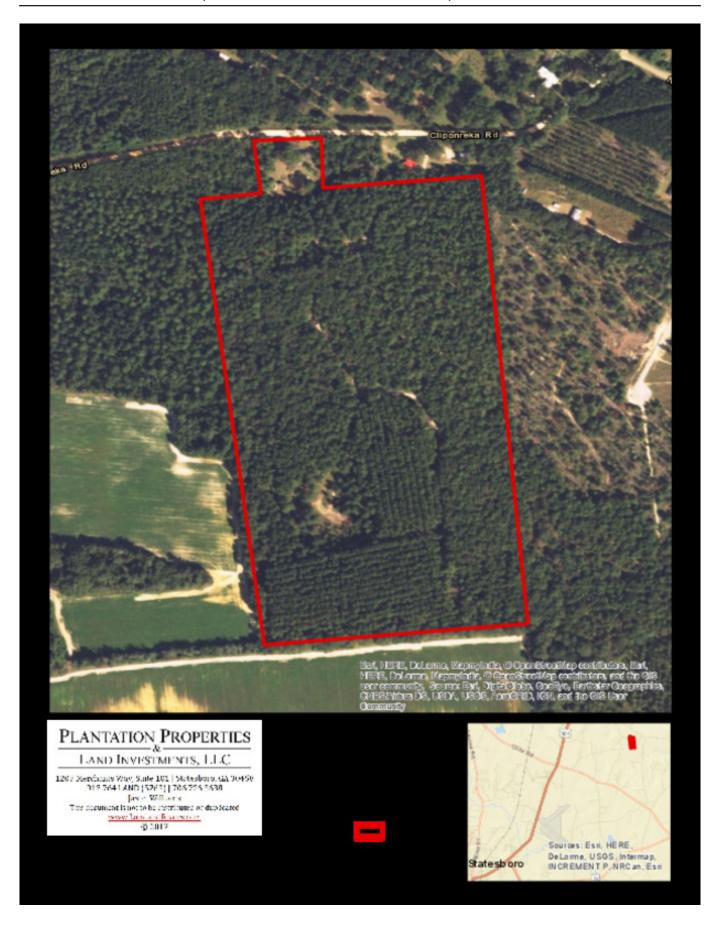

reat interior road system throughout the property let's you enjoy the entire tract. Perfect tract for someone as a timber investment, personal recreational property, weekend "get-a-way" or a beautiful home site in the country. Located on Cliponreka Road off Old River Road, within minutes of downtown Statesboro, GA and less than an hour from Savannah. Let us know if you have an interest, we would love to show you this property. 912.764.LAND(5263) or info@landandrivers.com



Price: \$165,000 Property Type: Land

Status: Sold

Street/Address: 2356 Cliponreka Rd

City:

State: Georgia Zip code: 30461 County: bulloch Acreage: 55

Per Acre Price: \$3,000.00 Phone Number: 912.764.5263 Email: info@landandrivers.com

### Google Maps link: <u>View Larger Map</u>





# **Aerial Map**

Page 3 of 5



## **Topo Map**



Source URL: <a href="https://landandrivers.com/property/cliponreka-retreat">https://landandrivers.com/property/cliponreka-retreat</a>