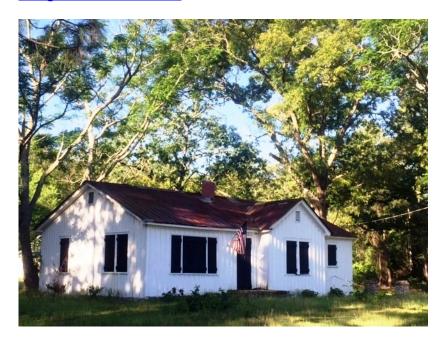

### Cliponreka Retreat

55± acres in Bulloch County! This property features a recently updated 1950's farm house, newly dug 1+/- acre pond, gated entry with brick columns, 30x30 barn built in 2016, natural hardwoods and 11+/- acres of planted pines. The farm house has 1,032 sqft, 3 bedrooms and 1 bathroom. The exterior of the home has recently been updated with batten board siding, a tin roof and shutters. The interior needs some work but could eventually make a great weekend retreat or hunting cabin. There are approximately 5+/- acres of open land around the home and 7+/- acres of open land around the pond. The great interior road system throughout the property let's you enjoy the entire tract. Perfect tract for someone as a timber investment, personal recreational property, weekend "get-a-way" or a beautiful home site in the country. Located on Cliponreka Road off Old River Road, within minutes of downtown Statesboro, GA and less than an hour from Savannah. Let us know if you have an interest, we would love to show you this property. 912.764.LAND(5263) or info@landandrivers.com