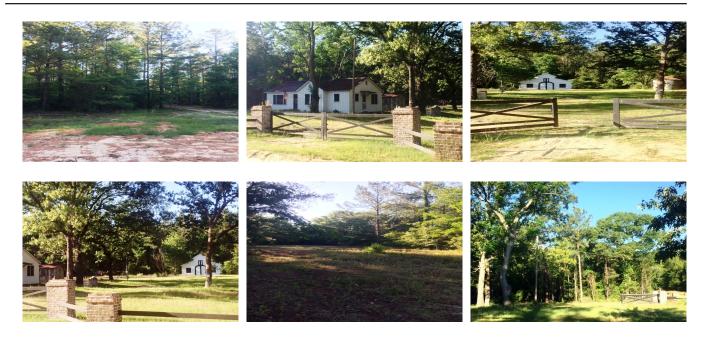

### Cliponreka Retreat

55± acres in Bulloch County! This property features a recently updated 1950's farm house, newly dug 1+/- acre pond, gated entry with brick columns, 30x30 barn built in 2016, natural hardwoods and 11+/- acres of planted pines. The farm house has 1,032 sqft, 3 bedrooms and 1 bathroom. The exterior of the home has recently been updated with batten board siding, a tin roof and shutters. The interior needs some work but could eventually make a great weekend retreat or hunting cabin. There are approximately 5+/- acres of open land around the home and 7+/- acres of open land around the pond. The great interior road system throughout the property let's you enjoy the entire tract. Perfect tract for someone as a timber investment, personal recreational property, weekend "get-a-way" or a beautiful home site in the country. Located on Cliponreka Road off Old River Road, within minutes of downtown Statesboro, GA and less than an hour from Savannah. Let us know if you have an interest, we would love to show you this property. 912.764.LAND(5263) or info@landandrivers.com