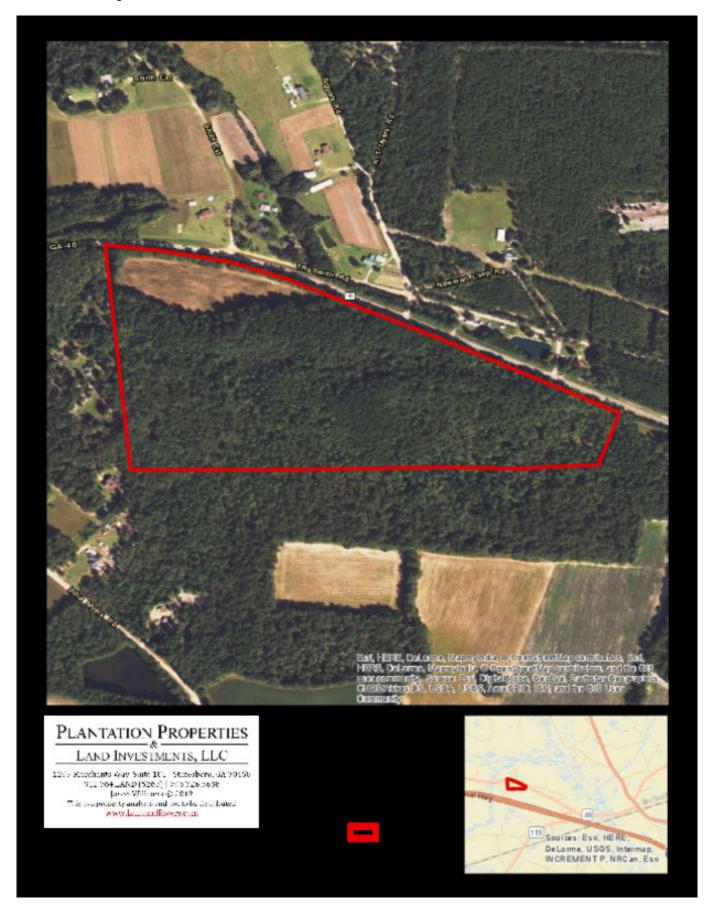

reat home place, weekend "get-a-way", hunting tract or investment opportunity for someone. You can enjoy farming, hunting, trail rides, camping and more all on your own land. Located in the Southeast Bulloch school district near the Bulloch County and Bryan County line only 25 miles from the Savannah/Hilton Head International Airport, 25 minutes to Pooler, and 30 minutes to downtown Savannah, this tract is in a very convenient location! Call today for more details or to view this property. (912)764-5263



Price: \$175,256 Property Type: Land Status: Sold

Street/Address: Hwy 46

City: Ellabell State: Georgia Zip code: 31308 County: bulloch Acreage: 46

Per Acre Price: \$3,800.00 Phone Number: 912.764.5263 Email: info@landandrivers.com Google Maps link: View Larger Map

## **Aerial Map**



## **Topo Map**



Source URL: <a href="https://landandrivers.com/property/woodlands-tract">https://landandrivers.com/property/woodlands-tract</a>