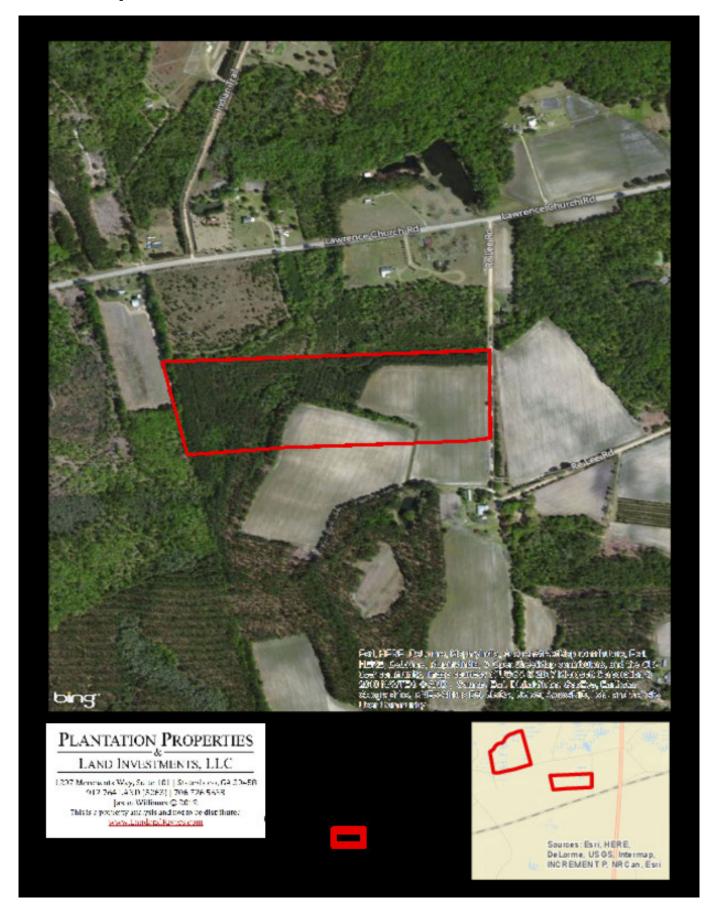

## **Ash Branch Farm**

27+/- acres located off Ash Branch Church Rd on RE Lee Rd, just south of I-16 on the Bulloch/Bryan County line. This tract is ideal for homesite or hobby farm because it is so convenient to I-16, Pooler and Savannah. The land itself consists of approximately 12± acres of cultivated farm land a nice pine and hardwood mix. A perfect multi-use property! This tract is located in the Southeast Bulloch school district. Make this farm your new home in the country, hobby farm, weekend "get-a-way" or sportsman's retreat. Enjoy farming, hunting, camping and more all on your own land. Call today for more details or to set up a showing to view this property. (912)764-5263

## **Aerial Map**

Source URL: <a href="https://landandrivers.com/property/ash-branch-farm">https://landandrivers.com/property/ash-branch-farm</a>