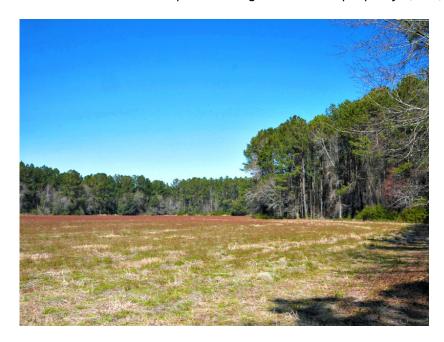

## **Ash Branch Farm**

27+/- acres located off Ash Branch Church Rd on RE Lee Rd, just south of I-16 on the Bulloch/Bryan County line. This tract is ideal for homesite or hobby farm because it is so convenient to I-16, Pooler and Savannah. The land itself consists of approximately 12± acres of cultivated farm land a nice pine and hardwood mix. A perfect multi-use property! This tract is located in the Southeast Bulloch school district. Make this farm your new home in the country, hobby farm, weekend "get-a-way" or sportsman's retreat. Enjoy farming, hunting, camping and more all on your own land. Call today for more details or to set up a showing to view this property. (912)764-5263