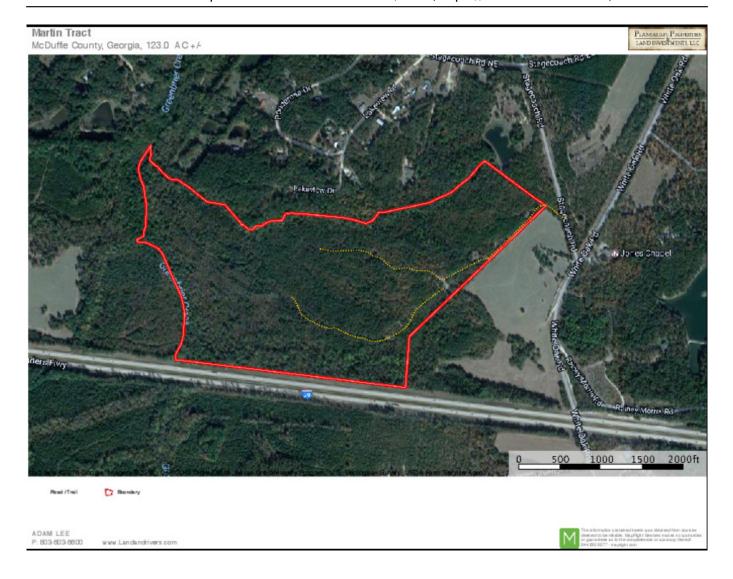

## **Aerial Map**

## Stagecoach Rd

This property is truly a diamond in the rough. If you want to live in the country but be only minutes for town then this is your dream property. You will be just minutes from Thomson or Evans/Augusta. The area is currently growing quite well and Augusta is pushing further and further out. This proeprty is a perfect recreation tract with a future Higher and Best use possible. The property has a small easement to the gate from Stagecoach rd. as well as frontage on I-20. The proeprty features two small creeks, lots of room to play, Great Neighbors that dont live too close, a natural spring provides a possible pond site, Timber is varying in age and size, etc. To set up your visit call Adam Lee at 803-603-6600 or my office at 912-764-LAND(5263).