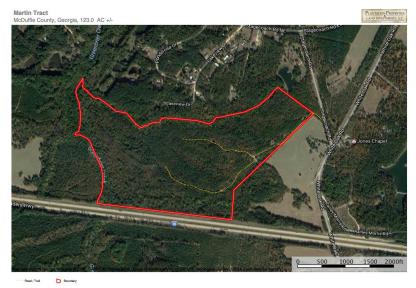

## **Aerial Map**

## Stagecoach Rd

This property is truly a diamond in the rough. If you want to live in the country but be only minutes for town then this is your dream property. You will be just minutes from Thomson or Evans/Augusta. The area is currently growing quite well and Augusta is pushing further and further out. This proeprty is a perfect recreation tract with a future Higher and Best use possible. The property has a small easement to the gate from Stagecoach rd. as well as frontage on I-20. The proeprty features two small creeks, lots of room to play, Great Neighbors that dont live too close, a natural spring provides a possible pond site, Timber is varying in age and size, etc. To set up your visit call Adam Lee at 803-603-6600 or my office at 912-764-LAND(5263).