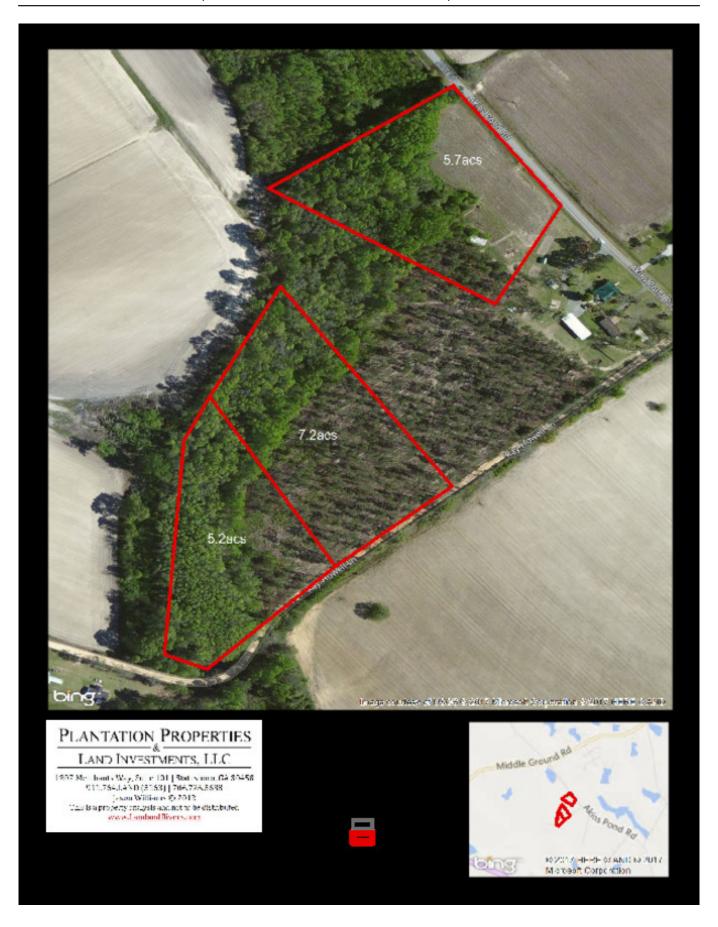

## **Ray Howell Tract 3**

This 7+/- acre tract of land features planted pines, dirt road frontage, a nice hardwood border and a creek running along the back of the property. Property is located 7+/- miles from downtown Statesboro, 9+/- miles from Georgia Southern University and approximately 1 hour from Savannah, GA. This would be a great place to build your dream home! Call us today (912)764-5263 \*Additional acreage available \*No mobile homes

**Price:** \$49,999

Property Type: Land

Status: Sold

Street/Address: Ray Howell Rd

City: Statesboro State: Georgia Zip code: 30458 County: bulloch Acreage: 7

Per Acre Price: \$0.00

Phone Number: 912.764.5263 Email: info@landandrivers.com