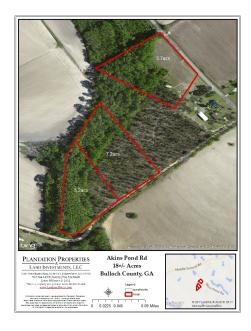

## **Ray Howell Tract 3**

This 7+/- acre tract of land features planted pines, dirt road frontage, a nice hardwood border and a creek running along the back of the property. Property is located 7+/- miles from downtown Statesboro, 9+/- miles from Georgia Southern University and approximately 1 hour from Savannah, GA. This would be a great place to build your dream home! Call us today (912)764-5263 \*Additional acreage available \*No mobile homes

**Price:** \$49,999

Property Type: Land

Status: Sold

Street/Address: Ray Howell Rd

City: Statesboro State: Georgia Zip code: 30458 County: bulloch Acreage: 7

Per Acre Price: \$0.00

Phone Number: 912.764.5263 Email: info@landandrivers.com