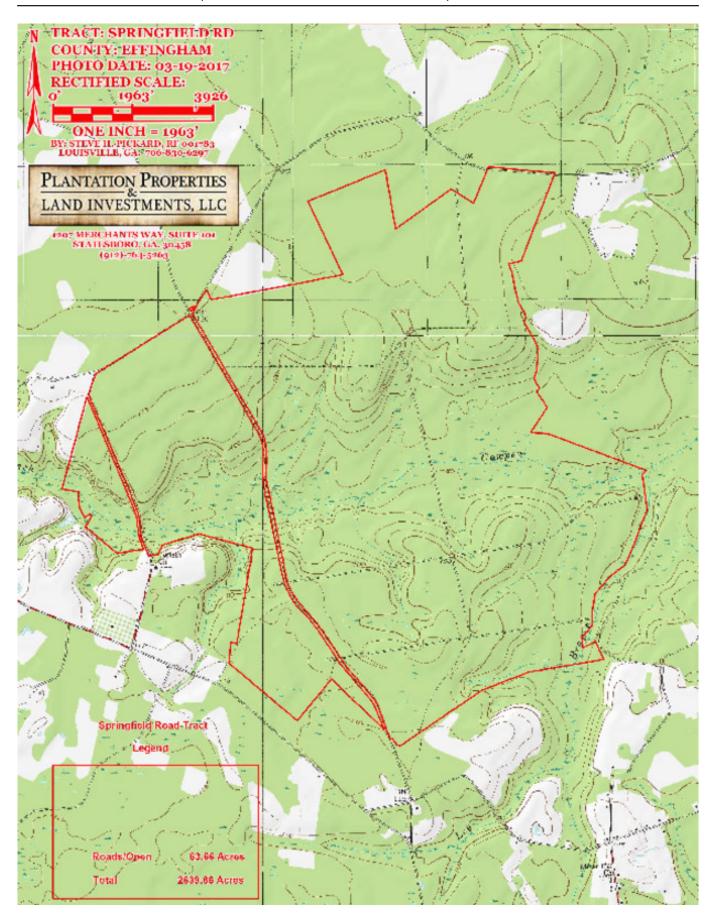

rty. There is an abundance of wildlife making this an excellent place to hunt! Don't miss out on this great opportunity to own a piece of property that will provide present and future returns in timber production as well as outdoor experiences. Timber Cruise available upon request. Call Jason Williams today for purchase price and more information. (912)764-LAND



Price: \$0

Property Type: Land

Status: Sold

Street/Address: Springfield Rd

City: springfield State: Georgia Zip code: 31329 County: effingham Acreage: 2670

Per Acre Price: \$0.00

Phone Number: 912.764.5263 Email: info@landandrivers.com

Springfield Tract
Published on Plantation Properties & Land Investments, LLC (https://landandrivers.com)

Google Maps link: View Larger Map

# **Stand Map**

Page 2 of 5



## **Topo Map**



### **Aerial Map**



**Source URL:** <a href="https://landandrivers.com/property/springfield-tract">https://landandrivers.com/property/springfield-tract</a>