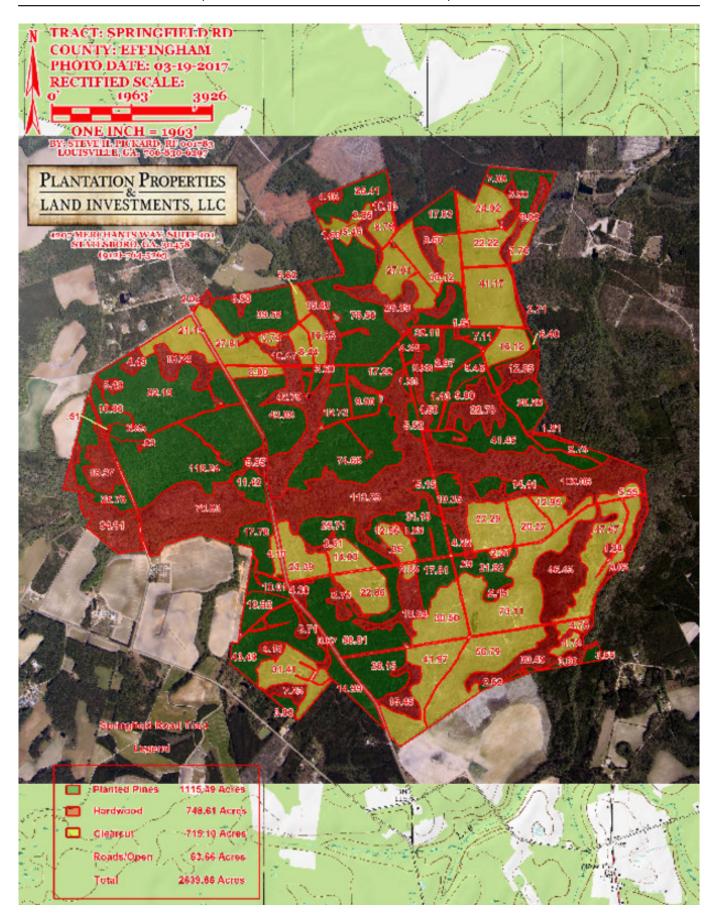

hroughout the property. There is an abundance of wildlife making this an excellent place to hunt! Don't miss out on this great opportunity to own a piece of property that will provide present and future returns in timber production as well as outdoor experiences. Timber Cruise available upon request. Call Jason Williams today for purchase price and more information. (912)764-LAND



Price: \$0

Property Type: Land

Status: Sold

Street/Address: Springfield Rd

City: springfield State: Georgia Zip code: 31329 County: effingham Acreage: 2670

Per Acre Price: \$0.00

Phone Number: 912.764.5263 Email: info@landandrivers.com

Springfield Tract
Published on Plantation Properties & Land Investments, LLC (https://landandrivers.com)

Google Maps link: View Larger Map

# **Stand Map**

Page 2 of 5



## **Topo Map**



### **Aerial Map**



**Source URL:** <a href="https://landandrivers.com/property/springfield-tract">https://landandrivers.com/property/springfield-tract</a>