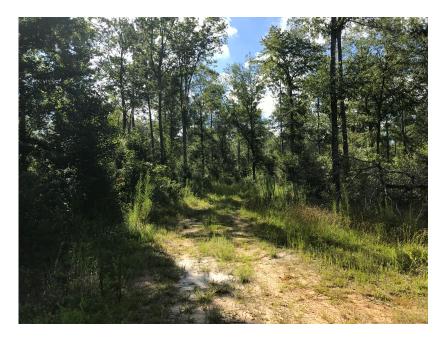

## **Twin Oaks**

This 12+/- acre parcel has already been surveyed into two acre plots. It could be used as a homesite or developed. The land is partially cleared with many big trees remaining. There is paved road frontage on the west side of the property. The property can be divided to suite the needs of the buyer. Please call today to set up a showing.