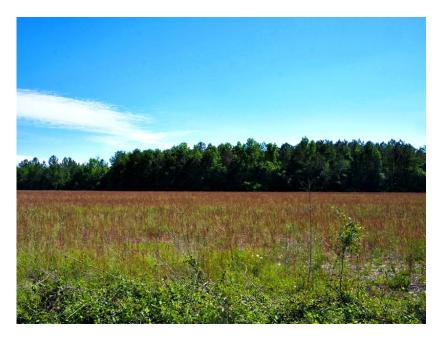

## Starling Woods

Starling Woods Tract is a total of 111± acres with about 21± acres of cropland. This property is a great recreational tract with excellent habitat for the wildlife. The current farm land is leased or you can farm it yourself. There are several seasonal branch/drains on the property that are very attractive to the wildlife or could possibly make for good pond sites. We like this tract for the diversity and peacefulness it offers and think it will make a great home place, weekend "get-a-way", hunting tract or investment opportunity for someone. This tract is loaded with deer, turkey and small game. You can enjoy farming, hunting, trail rides, camping and more all on your own land. Located on Starling Rd off Ash Brach Church Rd, Just south of I-16 on the Bulloch/Bryan County line. Very convenient to I-16, Statesboro, Pooler and Savannah. Only 30 miles from the Savannah/Hilton Head International Airport. Call today for more details or to view this property.