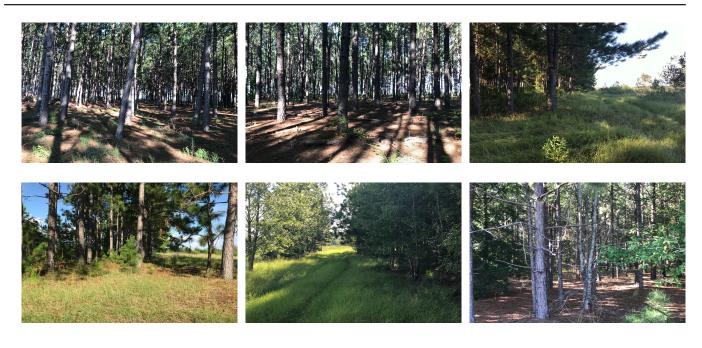

## **Highway 17 farm**

This beautiful property has rolling hills, very nice planted pines and a 4 acre pond. It would make a great homesite with a well, power and septic system already in place. There are 15 acres of 18 year old longleaf pines and 4 acres of 10 year old longleaf. The trees have been managed to produce income from the straw. The remainder of the land is pasture surronding the pond. Call us to set up an appointment to view this property.