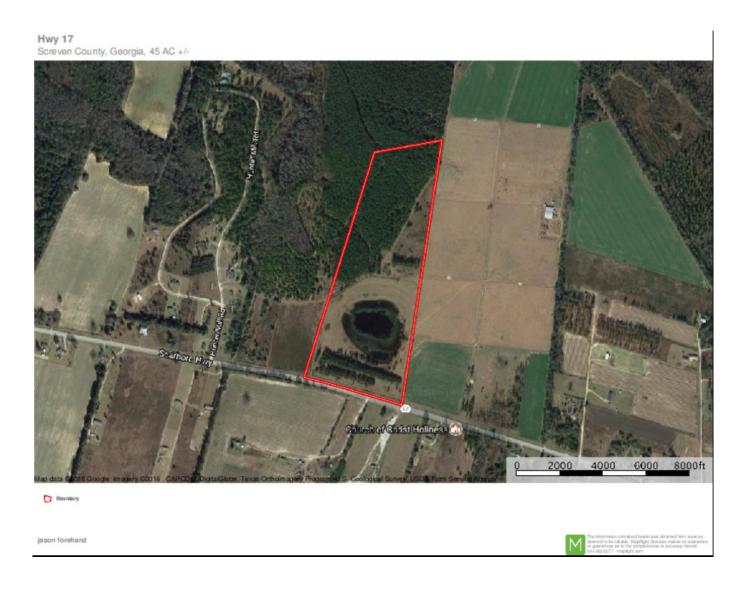

Price: \$115,000 Property Type: Land

Status: Sold Street/Address: City: Sylvania State: Georgia Zip code: 30467 County: screven Acreage: 45

Per Acre Price: \$2,500.00
Phone Number: 912-978-0890
Email: jforehand@landandrivers.com
Google Maps link: View Larger Map