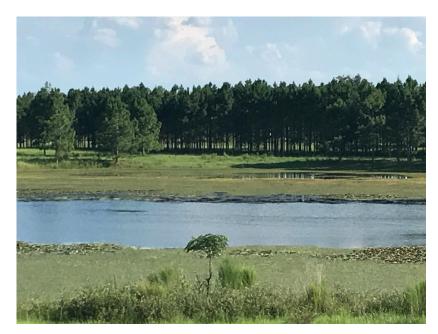

## **Highway 17 farm**

This beautiful property has rolling hills, very nice planted pines and a 4 acre pond. It would make a great homesite with a well, power and septic system already in place. There are 15 acres of 18 year old longleaf pines and 4 acres of 10 year old longleaf. The trees have been managed to produce income from the straw. The remainder of the land is pasture surronding the pond. Call us to set up an appointment to view this property.

Price: \$115,000 Property Type: Land

Status: Sold Street/Address: City: Sylvania State: Georgia Zip code: 30467 County: screven Acreage: 45

Per Acre Price: \$2,500.00
Phone Number: 912-978-0890
Email: jforehand@landandrivers.com
Google Maps link: View Larger Map