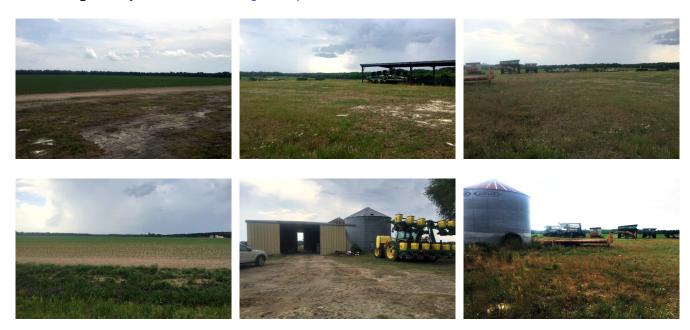

## **Rocky Ford Farm**

Ideal income producing irrigated farm located in Rocky Ford, GA. This 368± acre farm is located on Old Rocky Ford Rd just off Beaver Rd and Blueberry Rd. Approximately 23 miles north of Statesboro, Georgia and about 78 miles northwest of Savannah, Georgia. The farm consists widely of income producing irrigated crop land and a combination of dry farmland, a small pond, some cutover land, and three sheds including one big shed to store farm equipment. The farm has good soils for agriculture and timber production. The acreage breakdown for the farm land is a total of 205 acres of irrigated crop land and 40 acres of non-irrigated. There are two pivots located on the property and irrigation is supplied by two wells pumping 700 gallons per minute. There are also two diesel motor generators that supply power to the pivot and well. This farm offers a great investment opportunity! Make this property your new farm, hunting retreat, home site or venture property. Enjoy farming, fishing, hunting, camping and more all on your own land. Call Jason Williams today to schedule a tour 912.764.5263\*\*Equipment is not included in the sale. Total Annual Farm Income: The farm land currently rents for \$50,000/year.