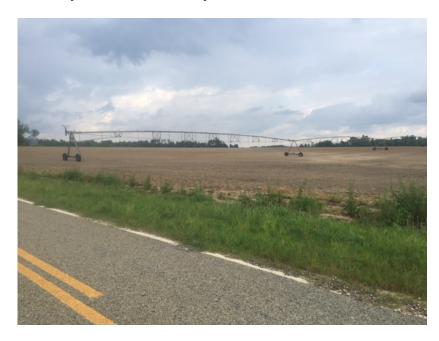

## **Rocky Ford Farm**

Ideal income producing irrigated farm located in Rocky Ford, GA. This 368± acre farm is located on Old Rocky Ford Rd just off Beaver Rd and Blueberry Rd. Approximately 23 miles north of Statesboro, Georgia and about 78 miles northwest of Savannah, Georgia. The farm consists widely of income producing irrigated crop land and a combination of dry farmland, a small pond, some cutover land, and three sheds including one big shed to store farm equipment. The farm has good soils for agriculture and timber production. The acreage breakdown for the farm land is a total of 205 acres of irrigated crop land and 40 acres of non-irrigated. There are two pivots located on the property and irrigation is supplied by two wells pumping 700 gallons per minute. There are also two diesel motor generators that supply power to the pivot and well. This farm offers a great investment opportunity! Make this property your new farm, hunting retreat, home site or venture property. Enjoy farming, fishing, hunting, camping and more all on your own land. Call Jason Williams today to schedule a tour 912.764.5263\*\*Equipment is not included in the sale. Total Annual Farm Income: The farm land currently rents for \$50,000/year.