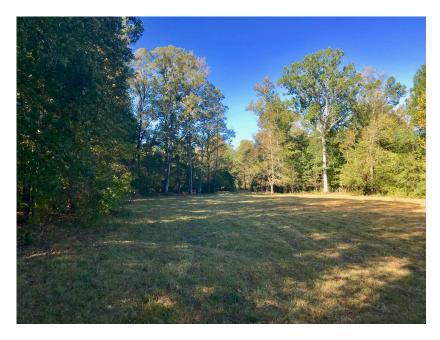

## **Chapel Branch Tract**

The Chapel Branch Tract is a beautiful 41.5 acres of rolling topography in pasture and hardwoods with great county maintained dirt road frontage. This property is just outside Tignall Ga making it convenient to Washington, Athens and Augusta. There is a single wide mobile home with a well and septic tank as well as one out building/shop. A well maintained orchard/vinyard just out the back door of the mobile home is a fun project to maintain and gather your fruit. There are multiple varieties of muscadines and scupernongs as well as fruit bearing trees and bushes. This property is fully fenced with a 4 strand barbed wire fence that is also well maintained. You can walk around the entire property along this fence. There is some cross fencing on the front of the property as well. You have plenty of room to have horses, cows, goats, sheep etc. If you are interested in a hunting tract, this can also be your place for deer and small game. Call Adam Lee to set up your visit to the property by calling 803-603-6600 or 912-764-LAND(5263).