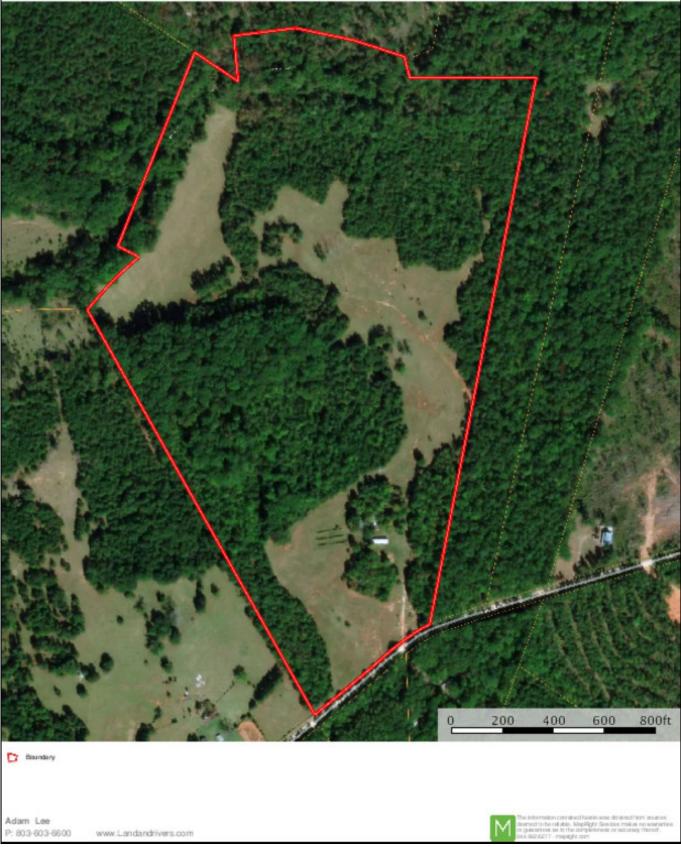

**Chapel Branch Tract** Published on Plantation Properties & Land Investments, LLC (https://landandrivers.com)

**Aerial Map** 

Chapel Branch Wilkes County, Georgia, 41.5 AC +/-