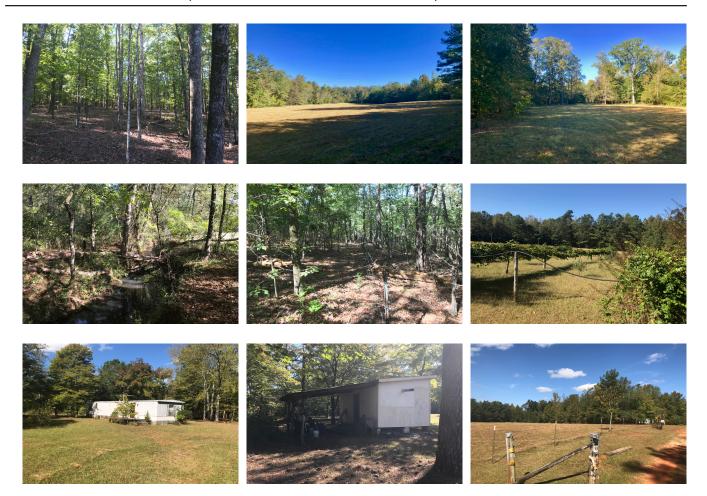

## **Chapel Branch Tract**

The Chapel Branch Tract is a beautiful 41.5 acres of rolling topography in pasture and hardwoods with great county maintained dirt road frontage. This property is just outside Tignall Ga making it convenient to Washington, Athens and Augusta. There is a single wide mobile home with a well and septic tank as well as one out building/shop. A well maintained orchard/vinyard just out the back door of the mobile home is a fun project to maintain and gather your fruit. There are multiple varieties of muscadines and scupernongs as well as fruit bearing trees and bushes. This property is fully fenced with a 4 strand barbed wire fence that is also well maintained. You can walk around the entire property along this fence. There is some cross fencing on the front of the property as well. You have plenty of room to have horses, cows, goats, sheep etc. If you are interested in a hunting tract, this can also be your place for deer and small game. Call Adam Lee to set up your visit to the property by calling 803-603-6600 or 912-764-LAND(5263).