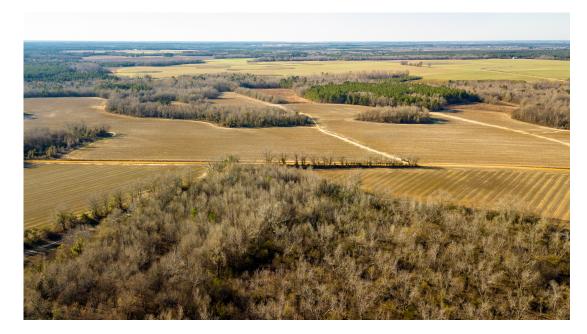

## Vidette Farm East Tract

Vidette Farm is a beautiful 297 acres of agriculture land and mature pines and hardwoods, making the perfect habitat for wildlife. 141+/- acres are open farm land and 156+/- acres are woodlands. This property is the perfect recreational property or investment property. It could easily be converted to a homesite or an orchard. Please call if you are interested or would like to schedule a showing. 912.764.5263