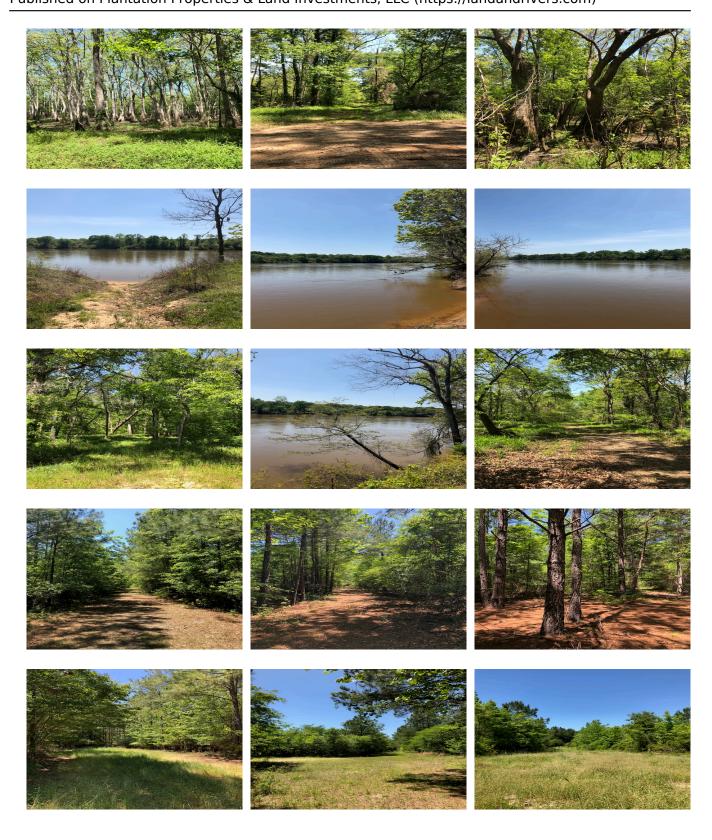

## **Gray's Landing**

Gray's Landing is a 122+/- acre tract located just 9 miles southeast of Uvalda, Georgia stretching along the beautiful Altamaha River; one of the largest river basins on the Atlantic coast. With nearly 1700 feet of water frontage, this make Gray's Landing appealing to any outdoor enthusiast looking to enjoy hunting, fishing & recreation. This property consists of a natural mixture of hardwoods, pines and cypress trees throughout creating a diverse habitat for wildlife. Not only does this tract provide privacy and seclusion, it also offers convenience with local favorite, Benton Lee's Steakhouse, only minutes away. Call today to view Gray's Landing at 912-682-9953 or email Brooks@LandandRivers.com.