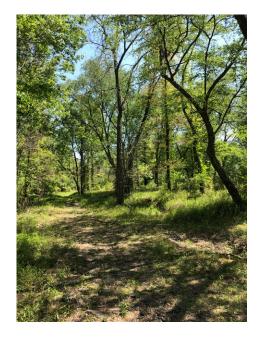

## **Gray's Landing**

Gray's Landing is a 122+/- acre tract located just 9 miles southeast of Uvalda, Georgia stretching along the beautiful Altamaha River; one of the largest river basins on the Atlantic coast. With nearly 1700 feet of water frontage, this make Gray's Landing appealing to any outdoor enthusiast looking to enjoy hunting, fishing & recreation. This property consists of a natural mixture of hardwoods, pines and cypress trees throughout creating a diverse habitat for wildlife. Not only does this tract provide privacy and seclusion, it also offers convenience with local favorite, Benton Lee's Steakhouse, only minutes away. Call today to view Gray's Landing at 912-682-9953 or email Brooks@LandandRivers.com.