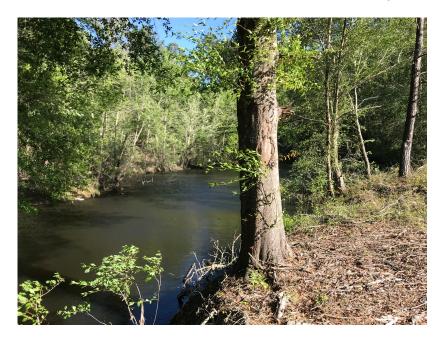

## Belmont Rd Ogeechee River Tract

This property is loaded with things to do to enjoy the outdoors. Containing 645± acres of rolling terrain and 7,100 feet of river frontage. Multiple roads throughout the tract make it easily accessible. Deer, duck, turkey and hog hunting are all plentiful on the property. The majority of the timber was cut in 2015. However, 160 acres of pine and hardwood merchantable timber remain. Only a few minutes from Louisville and Sandersville, this could be your new weekend retreat.