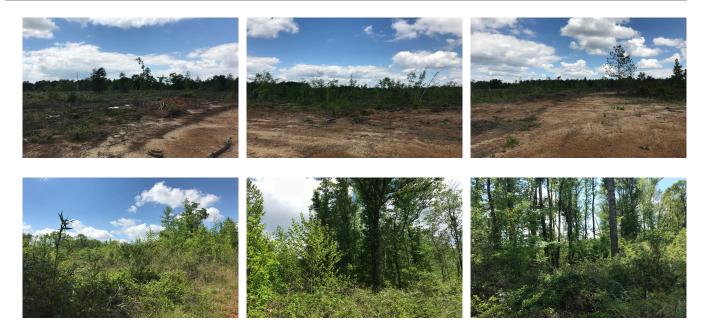

## Belmont Rd Ogeechee River Tract

This property is loaded with things to do to enjoy the outdoors. Containing 645± acres of rolling terrain and 7,100 feet of river frontage. Multiple roads throughout the tract make it easily accessible. Deer, duck, turkey and hog hunting are all plentiful on the property. The majority of the timber was cut in 2015. However, 160 acres of pine and hardwood merchantable timber remain. Only a few minutes from Louisville and Sandersville, this could be your new weekend retreat.