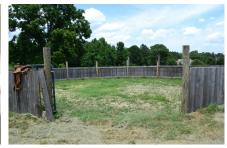

## Willow Pond Farm

Willow Pond Farm is 37+/- acres located in eastern Laurens County. This farm is the perfect place for horses or a small cattle operation. The gated drives leaves the paved road and makes its way between two of the properties three ponds. The drive is gravel and lined with white, vinyl fencing. Along the drive are the two barns on the property. The larger barn is 120x40 and has been converted into an equipment storage area. This barn contains a half bath with its own septic tank. The smalller barn is being used for horse stables. The stall fronts are there and operational. Located between the two barns is a large holding paddock that opens out into a 16 +/- acre pasture that is perimeter fenced. A round pen and walker pen are located immediately in front of the barns. There are three ponds on the property. The largest is just under five acres, while the smaller two make up just under 1.5 acres. Surrounding the larger pond is 7+/- acres of additional pasture. The home is approximately 2,800 square feet and was built in 2003. It has two bedrooms up stairs, as well as a bathroom. Downstairs, the kitchen opens into the large living room that is open to the upstairs. The living room also affords a great view of the larger pond and the live oaks that bound the driveway. Also, located down stairs is a large master suite. It contains an office, bathroom, bedroom, as well as a sunroom with a jacuzzi in the floor. All of the kitchen appliances, washer and dryer, as well as many pieces of furniture are included in the sale of the property.