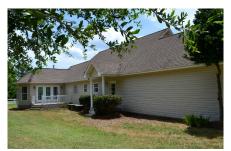

## Willow Pond Farm

Willow Pond Farm is 37+/- acres located in eastern Laurens County. This farm is the perfect place for horses or a small cattle operation. The gated drives leaves the paved road and makes its way between two of the properties three ponds. The drive is gravel and lined with white, vinyl fencing. Along the drive are the two barns on the property. The larger barn is 120x40 and has been converted into an equipment storage area. This barn contains a half bath with its own septic tank. The smalller barn is being used for horse stables. The stall fronts are there and operational. Located between the two barns is a large holding paddock that opens out into a 16 +/- acre pasture that is perimeter fenced. A round pen and walker pen are located immediately in front of the barns. There are three ponds on the property. The largest is just under five acres, while the smaller two make up just under 1.5 acres. Surrounding the larger pond is 7+/- acres of additional pasture. The home is approximately 2,800 square feet and was built in 2003. It has two bedrooms up stairs, as well as a bathroom. Downstairs, the kitchen opens into the large living room that is open to the upstairs. The living room also affords a great view of the larger pond and the live oaks that bound the driveway. Also, located down stairs is a large master suite. It contains an office, bathroom, bedroom, as well as a sunroom with a jacuzzi in the floor. All of the kitchen appliances, washer and dryer, as well as many pieces of furniture are included in the sale of the property.