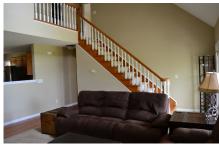

## Willow Pond Farm

Willow Pond Farm is 37+/- acres located in eastern Laurens County. This farm is the perfect place for horses or a small cattle operation. The gated drives leaves the paved road and makes its way between two of the properties three ponds. The drive is gravel and lined with white, vinyl fencing. Along the drive are the two barns on the property. The larger barn is 120x40 and has been converted into an equipment storage area. This barn contains a half bath with its own septic tank. The smalller barn is being used for horse stables. The stall fronts are there and operational. Located between the two barns is a large holding paddock that opens out into a 16 +/- acre pasture that is perimeter fenced. A round pen and walker pen are located immediately in front of the barns. There are three ponds on the property. The largest is just under five acres, while the smaller two make up just under 1.5 acres. Surrounding the larger pond is 7+/- acres of additional pasture. The home is approximately 2,800 square feet and was built in 2003. It has two bedrooms up stairs, as well as a bathroom. Downstairs, the kitchen opens into the large living room that is open to the upstairs. The living room also affords a great view of the larger pond and the live oaks that bound the driveway. Also, located down stairs is a large master suite. It contains an office, bathroom, bedroom, as well as a sunroom with a jacuzzi in the floor. All of the kitchen appliances, washer and dryer, as well as many pieces of furniture are included in the sale of the property.