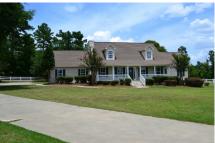

## Willow Pond Farm

Willow Pond Farm is 37+/- acres located in eastern Laurens County. This farm is the perfect place for horses or a small cattle operation. The gated drives leaves the paved road and makes its way between two of the properties three ponds. The drive is gravel and lined with white, vinyl fencing. Along the drive are the two barns on the property. The larger barn is 120x40 and has been converted into an equipment storage area. This barn contains a half bath with its own septic tank. The smalller barn is being used for horse stables. The stall fronts are there and operational. Located between the two barns is a large holding paddock that opens out into a 16 +/- acre pasture that is perimeter fenced. A round pen and walker pen are located immediately in front of the barns. There are three ponds on the property. The largest is just under five acres, while the smaller two make up just under 1.5 acres. Surrounding the larger pond is 7+/- acres of additional pasture. The home is approximately 2,800 square feet and was built in 2003. It has two bedrooms up stairs, as well as a bathroom. Downstairs, the kitchen opens into the large living room that is open to the upstairs. The living room also affords a great view of the larger pond and the live oaks that bound the driveway. Also, located down stairs is a large master suite. It contains an office, bathroom, bedroom, as well as a sunroom with a jacuzzi in the floor. All of the kitchen appliances, washer and dryer, as well as many pieces of furniture are included in the sale of the property.