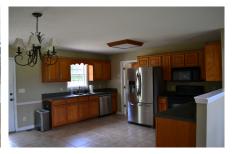

## Willow Pond Farm

Willow Pond Farm is 37+/- acres located in eastern Laurens County. This farm is the perfect place for horses or a small cattle operation. The gated drives leaves the paved road and makes its way between two of the properties three ponds. The drive is gravel and lined with white, vinyl fencing. Along the drive are the two barns on the property. The larger barn is 120x40 and has been converted into an equipment storage area. This barn contains a half bath with its own septic tank. The smalller barn is being used for horse stables. The stall fronts are there and operational. Located between the two barns is a large holding paddock that opens out into a 16 +/- acre pasture that is perimeter fenced. A round pen and walker pen are located immediately in front of the barns. There are three ponds on the property. The largest is just under five acres, while the smaller two make up just under 1.5 acres. Surrounding the larger pond is 7+/- acres of additional pasture. The home is approximately 2,800 square feet and was built in 2003. It has two bedrooms up stairs, as well as a bathroom. Downstairs, the kitchen opens into the large living room that is open to the upstairs. The living room also affords a great view of the larger pond and the live oaks that bound the driveway. Also, located down stairs is a large master suite. It contains an office, bathroom, bedroom, as well as a sunroom with a jacuzzi in the floor. All of the kitchen appliances, washer and dryer, as well as many pieces of furniture are included in the sale of the property.