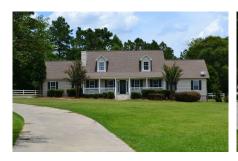

## Willow Pond Farm

Willow Pond Farm is 37+/- acres located in eastern Laurens County. This farm is the perfect place for horses or a small cattle operation. The gated drives leaves the paved road and makes its way between two of the properties three ponds. The drive is gravel and lined with white, vinyl fencing. Along the drive are the two barns on the property. The larger barn is 120x40 and has been converted into an equipment storage area. This barn contains a half bath with its own septic tank. The smalller barn is being used for horse stables. The stall fronts are there and operational. Located between the two barns is a large holding paddock that opens out into a 16 +/- acre pasture that is perimeter fenced. A round pen and walker pen are located immediately in front of the barns. There are three ponds on the property. The largest is just under five acres, while the smaller two make up just under 1.5 acres. Surrounding the larger pond is 7+/- acres of additional pasture. The home is approximately 2,800 square feet and was built in 2003. It has two bedrooms up stairs, as well as a bathroom. Downstairs, the kitchen opens into the large living room that is open to the upstairs. The living room also affords a great view of the larger pond and the live oaks that bound the driveway. Also, located down stairs is a large master suite. It contains an office, bathroom, bedroom, as well as a sunroom with a jacuzzi in the floor. All of the kitchen appliances, washer and dryer, as well as many pieces of furniture are included in the sale of the property.