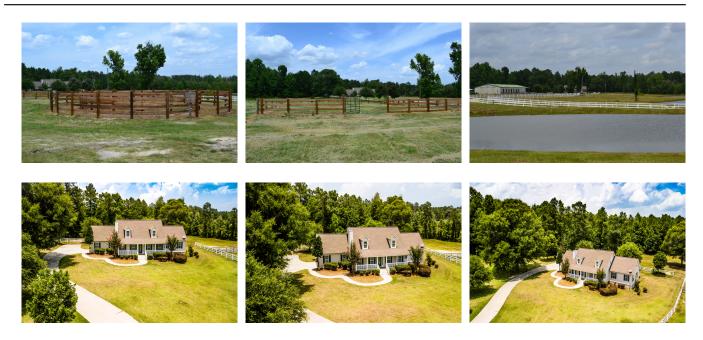

## Willow Pond Farm

Willow Pond Farm is 37+/- acres located in eastern Laurens County. This farm is the perfect place for horses or a small cattle operation. The gated drives leaves the paved road and makes its way between two of the properties three ponds. The drive is gravel and lined with white, vinyl fencing. Along the drive are the two barns on the property. The larger barn is 120x40 and has been converted into an equipment storage area. This barn contains a half bath with its own septic tank. The smalller barn is being used for horse stables. The stall fronts are there and operational. Located between the two barns is a large holding paddock that opens out into a 16 +/- acre pasture that is perimeter fenced. A round pen and walker pen are located immediately in front of the barns. There are three ponds on the property. The largest is just under five acres, while the smaller two make up just under 1.5 acres. Surrounding the larger pond is 7+/- acres of additional pasture. The home is approximately 2,800 square feet and was built in 2003. It has two bedrooms up stairs, as well as a bathroom. Downstairs, the kitchen opens into the large living room that is open to the upstairs. The living room also affords a great view of the larger pond and the live oaks that bound the driveway. Also, located down stairs is a large master suite. It contains an office, bathroom, bedroom, as well as a sunroom with a jacuzzi in the floor. All of the kitchen appliances, washer and dryer, as well as many pieces of furniture are included in the sale of the property.