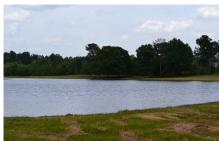

## Willow Pond Farm

Willow Pond Farm is 37+/- acres located in eastern Laurens County. This farm is the perfect place for horses or a small cattle operation. The gated drives leaves the paved road and makes its way between two of the properties three ponds. The drive is gravel and lined with white, vinyl fencing. Along the drive are the two barns on the property. The larger barn is 120x40 and has been converted into an equipment storage area. This barn contains a half bath with its own septic tank. The smalller barn is being used for horse stables. The stall fronts are there and operational. Located between the two barns is a large holding paddock that opens out into a 16 +/- acre pasture that is perimeter fenced. A round pen and walker pen are located immediately in front of the barns. There are three ponds on the property. The largest is just under five acres, while the smaller two make up just under 1.5 acres. Surrounding the larger pond is 7+/- acres of additional pasture. The home is approximately 2,800 square feet and was built in 2003. It has two bedrooms up stairs, as well as a bathroom. Downstairs, the kitchen opens into the large living room that is open to the upstairs. The living room also affords a great view of the larger pond and the live oaks that bound the driveway. Also, located down stairs is a large master suite. It contains an office, bathroom, bedroom, as well as a sunroom with a jacuzzi in the floor. All of the kitchen appliances, washer and dryer, as well as many pieces of furniture are included in the sale of the property.