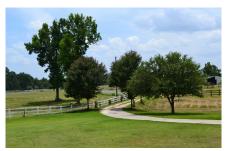

## Willow Pond Farm

Willow Pond Farm is 37+/- acres located in eastern Laurens County. This farm is the perfect place for horses or a small cattle operation. The gated drives leaves the paved road and makes its way between two of the properties three ponds. The drive is gravel and lined with white, vinyl fencing. Along the drive are the two barns on the property. The larger barn is 120x40 and has been converted into an equipment storage area. This barn contains a half bath with its own septic tank. The smalller barn is being used for horse stables. The stall fronts are there and operational. Located between the two barns is a large holding paddock that opens out into a 16 +/- acre pasture that is perimeter fenced. A round pen and walker pen are located immediately in front of the barns. There are three ponds on the property. The largest is just under five acres, while the smaller two make up just under 1.5 acres. Surrounding the larger pond is 7+/- acres of additional pasture. The home is approximately 2,800 square feet and was built in 2003. It has two bedrooms up stairs, as well as a bathroom. Downstairs, the kitchen opens into the large living room that is open to the upstairs. The living room also affords a great view of the larger pond and the live oaks that bound the driveway. Also, located down stairs is a large master suite. It contains an office, bathroom, bedroom, as well as a sunroom with a jacuzzi in the floor. All of the kitchen appliances, washer and dryer, as well as many pieces of furniture are included in the sale of the property.