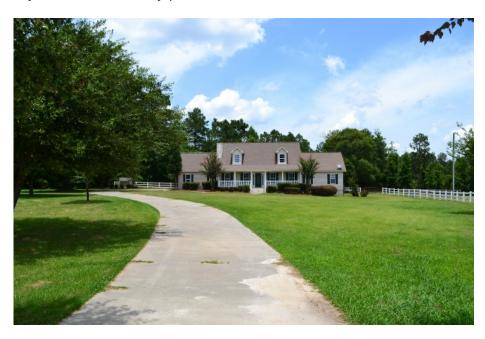

## Willow Pond Farm

Willow Pond Farm is 37+/- acres located in eastern Laurens County. This farm is the perfect place for horses or a small cattle operation. The gated drives leaves the paved road and makes its way between two of the properties three ponds. The drive is gravel and lined with white, vinyl fencing. Along the drive are the two barns on the property. The larger barn is 120x40 and has been converted into an equipment storage area. This barn contains a half bath with its own septic tank. The smalller barn is being used for horse stables. The stall fronts are there and operational. Located between the two barns is a large holding paddock that opens out into a 16 +/- acre pasture that is perimeter fenced. A round pen and walker pen are located immediately in front of the barns. There are three ponds on the property. The largest is just under five acres, while the smaller two make up just under 1.5 acres. Surrounding the larger pond is 7+/- acres of additional pasture. The home is approximately 2,800 square feet and was built in 2003. It has two bedrooms up stairs, as well as a bathroom. Downstairs, the kitchen opens into the large living room that is open to the upstairs. The living room also affords a great view of the larger pond and the live oaks that bound the driveway. Also, located down stairs is a large master suite. It contains an office, bathroom, bedroom, as well as a sunroom with a jacuzzi in the floor. All of the kitchen appliances, washer and dryer, as well as many pieces of furniture are included in the sale of the property.