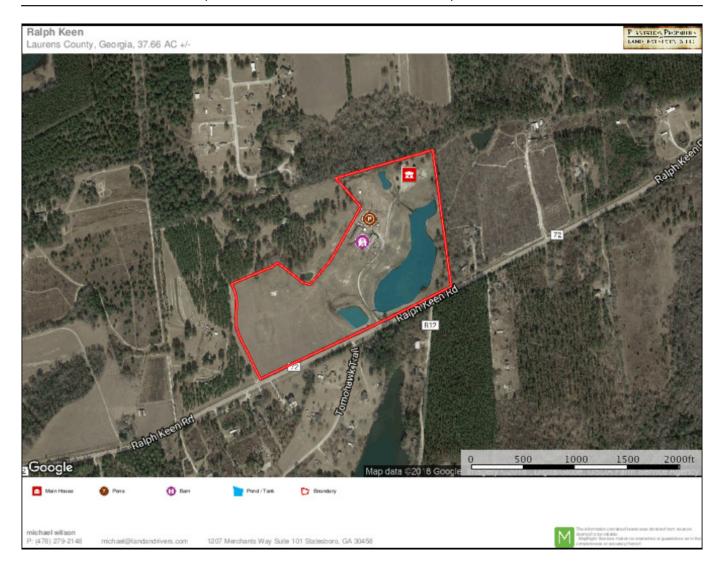

## **Detailed Aerial map**

Source URL: https://landandrivers.com/property/willow-pond-farm

## Willow Pond Farm

Willow Pond Farm is 37+/- acres located in eastern Laurens County. This farm is the perfect place for horses or a small cattle operation. The gated drives leaves the paved road and makes its way between two of the properties three ponds. The drive is gravel and lined with white, vinyl fencing. Along the drive are the two barns on the property. The larger barn is 120x40 and has been converted into an equipment storage area. This barn contains a half bath with its own septic tank. The smalller barn is being used for horse stables. The stall fronts are there and operational. Located between the two barns is a large holding paddock that opens out into a 16 +/- acre pasture that is perimeter fenced. A round pen and walker pen are located immediately in front of the barns. There are three ponds on the property. The largest is just under five acres, while the smaller two make up just under 1.5 acres. Surrounding the larger pond is 7+/- acres of additional pasture. The home is approximately 2,800 square feet and was built in 2003. It has two bedrooms up stairs, as well as a bathroom. Downstairs, the kitchen opens into the large living room that is open to the upstairs. The living room also affords a great view of the larger pond and the live oaks that bound the driveway. Also, located down stairs is a large master suite. It contains an office, bathroom, bedroom, as well as a sunroom with a jacuzzi in the floor. All of the kitchen appliances, washer and dryer, as well as many pieces of furniture are included in the sale of the property.