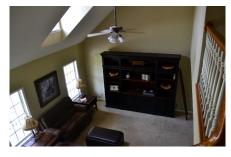

## Willow Pond Farm

Willow Pond Farm is 37+/- acres located in eastern Laurens County. This farm is the perfect place for horses or a small cattle operation. The gated drives leaves the paved road and makes its way between two of the properties three ponds. The drive is gravel and lined with white, vinyl fencing. Along the drive are the two barns on the property. The larger barn is 120x40 and has been converted into an equipment storage area. This barn contains a half bath with its own septic tank. The smalller barn is being used for horse stables. The stall fronts are there and operational. Located between the two barns is a large holding paddock that opens out into a 16 +/- acre pasture that is perimeter fenced. A round pen and walker pen are located immediately in front of the barns. There are three ponds on the property. The largest is just under five acres, while the smaller two make up just under 1.5 acres. Surrounding the larger pond is 7+/- acres of additional pasture. The home is approximately 2,800 square feet and was built in 2003. It has two bedrooms up stairs, as well as a bathroom. Downstairs, the kitchen opens into the large living room that is open to the upstairs. The living room also affords a great view of the larger pond and the live oaks that bound the driveway. Also, located down stairs is a large master suite. It contains an office, bathroom, bedroom, as well as a sunroom with a jacuzzi in the floor. All of the kitchen appliances, washer and dryer, as well as many pieces of furniture are included in the sale of the property.