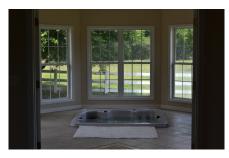

## Willow Pond Farm

Willow Pond Farm is 37+/- acres located in eastern Laurens County. This farm is the perfect place for horses or a small cattle operation. The gated drives leaves the paved road and makes its way between two of the properties three ponds. The drive is gravel and lined with white, vinyl fencing. Along the drive are the two barns on the property. The larger barn is 120x40 and has been converted into an equipment storage area. This barn contains a half bath with its own septic tank. The smalller barn is being used for horse stables. The stall fronts are there and operational. Located between the two barns is a large holding paddock that opens out into a 16 +/- acre pasture that is perimeter fenced. A round pen and walker pen are located immediately in front of the barns. There are three ponds on the property. The largest is just under five acres, while the smaller two make up just under 1.5 acres. Surrounding the larger pond is 7+/- acres of additional pasture. The home is approximately 2,800 square feet and was built in 2003. It has two bedrooms up stairs, as well as a bathroom. Downstairs, the kitchen opens into the large living room that is open to the upstairs. The living room also affords a great view of the larger pond and the live oaks that bound the driveway. Also, located down stairs is a large master suite. It contains an office, bathroom, bedroom, as well as a sunroom with a jacuzzi in the floor. All of the kitchen appliances, washer and dryer, as well as many pieces of furniture are included in the sale of the property.