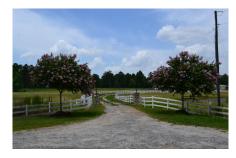

## Willow Pond Farm

Willow Pond Farm is 37+/- acres located in eastern Laurens County. This farm is the perfect place for horses or a small cattle operation. The gated drives leaves the paved road and makes its way between two of the properties three ponds. The drive is gravel and lined with white, vinyl fencing. Along the drive are the two barns on the property. The larger barn is 120x40 and has been converted into an equipment storage area. This barn contains a half bath with its own septic tank. The smalller barn is being used for horse stables. The stall fronts are there and operational. Located between the two barns is a large holding paddock that opens out into a 16 +/- acre pasture that is perimeter fenced. A round pen and walker pen are located immediately in front of the barns. There are three ponds on the property. The largest is just under five acres, while the smaller two make up just under 1.5 acres. Surrounding the larger pond is 7+/- acres of additional pasture. The home is approximately 2,800 square feet and was built in 2003. It has two bedrooms up stairs, as well as a bathroom. Downstairs, the kitchen opens into the large living room that is open to the upstairs. The living room also affords a great view of the larger pond and the live oaks that bound the driveway. Also, located down stairs is a large master suite. It contains an office, bathroom, bedroom, as well as a sunroom with a jacuzzi in the floor. All of the kitchen appliances, washer and dryer, as well as many pieces of furniture are included in the sale of the property.