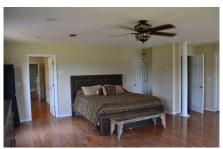

## Willow Pond Farm

Willow Pond Farm is 37+/- acres located in eastern Laurens County. This farm is the perfect place for horses or a small cattle operation. The gated drives leaves the paved road and makes its way between two of the properties three ponds. The drive is gravel and lined with white, vinyl fencing. Along the drive are the two barns on the property. The larger barn is 120x40 and has been converted into an equipment storage area. This barn contains a half bath with its own septic tank. The smalller barn is being used for horse stables. The stall fronts are there and operational. Located between the two barns is a large holding paddock that opens out into a 16 +/- acre pasture that is perimeter fenced. A round pen and walker pen are located immediately in front of the barns. There are three ponds on the property. The largest is just under five acres, while the smaller two make up just under 1.5 acres. Surrounding the larger pond is 7+/- acres of additional pasture. The home is approximately 2,800 square feet and was built in 2003. It has two bedrooms up stairs, as well as a bathroom. Downstairs, the kitchen opens into the large living room that is open to the upstairs. The living room also affords a great view of the larger pond and the live oaks that bound the driveway. Also, located down stairs is a large master suite. It contains an office, bathroom, bedroom, as well as a sunroom with a jacuzzi in the floor. All of the kitchen appliances, washer and dryer, as well as many pieces of furniture are included in the sale of the property.