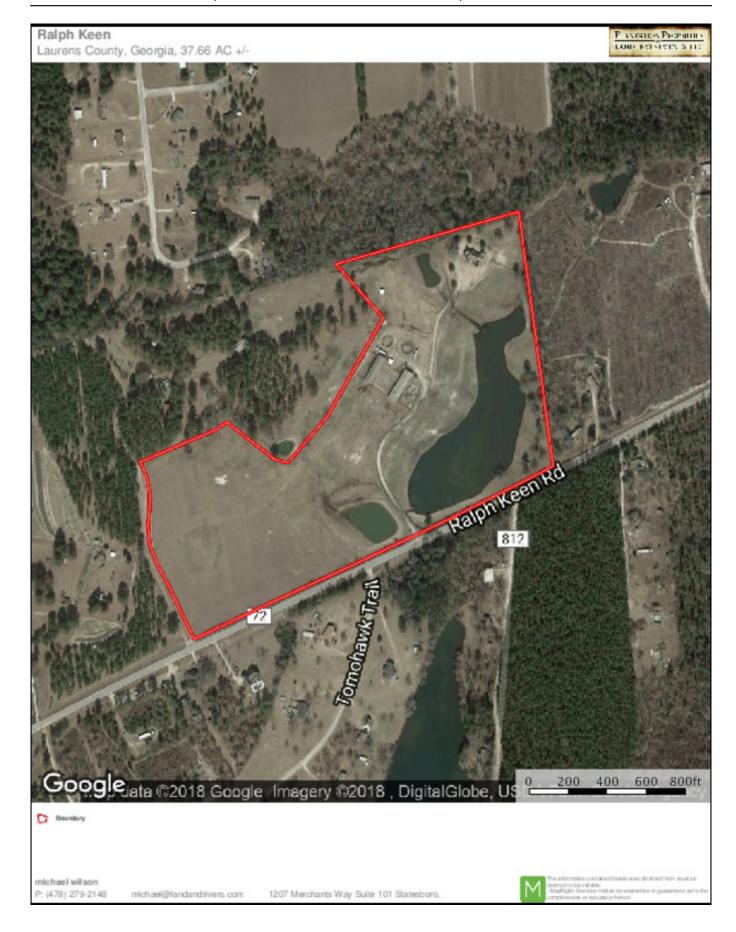

## **Aerial map**

Page 3 of 5

## Willow Pond Farm

Willow Pond Farm is 37+/- acres located in eastern Laurens County. This farm is the perfect place for horses or a small cattle operation. The gated drives leaves the paved road and makes its way between two of the properties three ponds. The drive is gravel and lined with white, vinyl fencing. Along the drive are the two barns on the property. The larger barn is 120x40 and has been converted into an equipment storage area. This barn contains a half bath with its own septic tank. The smalller barn is being used for horse stables. The stall fronts are there and operational. Located between the two barns is a large holding paddock that opens out into a 16 +/- acre pasture that is perimeter fenced. A round pen and walker pen are located immediately in front of the barns. There are three ponds on the property. The largest is just under five acres, while the smaller two make up just under 1.5 acres. Surrounding the larger pond is 7+/- acres of additional pasture. The home is approximately 2,800 square feet and was built in 2003. It has two bedrooms up stairs, as well as a bathroom. Downstairs, the kitchen opens into the large living room that is open to the upstairs. The living room also affords a great view of the larger pond and the live oaks that bound the driveway. Also, located down stairs is a large master suite. It contains an office, bathroom, bedroom, as well as a sunroom with a jacuzzi in the floor. All of the kitchen appliances, washer and dryer, as well as many pieces of furniture are included in the sale of the property.