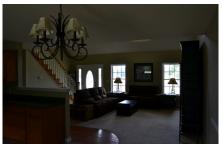

## Willow Pond Farm

Willow Pond Farm is 37+/- acres located in eastern Laurens County. This farm is the perfect place for horses or a small cattle operation. The gated drives leaves the paved road and makes its way between two of the properties three ponds. The drive is gravel and lined with white, vinyl fencing. Along the drive are the two barns on the property. The larger barn is 120x40 and has been converted into an equipment storage area. This barn contains a half bath with its own septic tank. The smalller barn is being used for horse stables. The stall fronts are there and operational. Located between the two barns is a large holding paddock that opens out into a 16 +/- acre pasture that is perimeter fenced. A round pen and walker pen are located immediately in front of the barns. There are three ponds on the property. The largest is just under five acres, while the smaller two make up just under 1.5 acres. Surrounding the larger pond is 7+/- acres of additional pasture. The home is approximately 2,800 square feet and was built in 2003. It has two bedrooms up stairs, as well as a bathroom. Downstairs, the kitchen opens into the large living room that is open to the upstairs. The living room also affords a great view of the larger pond and the live oaks that bound the driveway. Also, located down stairs is a large master suite. It contains an office, bathroom, bedroom, as well as a sunroom with a jacuzzi in the floor. All of the kitchen appliances, washer and dryer, as well as many pieces of furniture are included in the sale of the property.