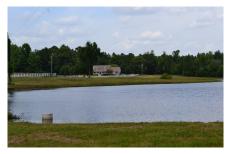

## Willow Pond Farm

Willow Pond Farm is 37+/- acres located in eastern Laurens County. This farm is the perfect place for horses or a small cattle operation. The gated drives leaves the paved road and makes its way between two of the properties three ponds. The drive is gravel and lined with white, vinyl fencing. Along the drive are the two barns on the property. The larger barn is 120x40 and has been converted into an equipment storage area. This barn contains a half bath with its own septic tank. The smalller barn is being used for horse stables. The stall fronts are there and operational. Located between the two barns is a large holding paddock that opens out into a 16 +/- acre pasture that is perimeter fenced. A round pen and walker pen are located immediately in front of the barns. There are three ponds on the property. The largest is just under five acres, while the smaller two make up just under 1.5 acres. Surrounding the larger pond is 7+/- acres of additional pasture. The home is approximately 2,800 square feet and was built in 2003. It has two bedrooms up stairs, as well as a bathroom. Downstairs, the kitchen opens into the large living room that is open to the upstairs. The living room also affords a great view of the larger pond and the live oaks that bound the driveway. Also, located down stairs is a large master suite. It contains an office, bathroom, bedroom, as well as a sunroom with a jacuzzi in the floor. All of the kitchen appliances, washer and dryer, as well as many pieces of furniture are included in the sale of the property.