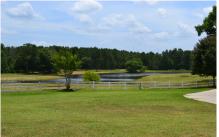

## Willow Pond Farm

Willow Pond Farm is 37+/- acres located in eastern Laurens County. This farm is the perfect place for horses or a small cattle operation. The gated drives leaves the paved road and makes its way between two of the properties three ponds. The drive is gravel and lined with white, vinyl fencing. Along the drive are the two barns on the property. The larger barn is 120x40 and has been converted into an equipment storage area. This barn contains a half bath with its own septic tank. The smalller barn is being used for horse stables. The stall fronts are there and operational. Located between the two barns is a large holding paddock that opens out into a 16 +/- acre pasture that is perimeter fenced. A round pen and walker pen are located immediately in front of the barns. There are three ponds on the property. The largest is just under five acres, while the smaller two make up just under 1.5 acres. Surrounding the larger pond is 7+/- acres of additional pasture. The home is approximately 2,800 square feet and was built in 2003. It has two bedrooms up stairs, as well as a bathroom. Downstairs, the kitchen opens into the large living room that is open to the upstairs. The living room also affords a great view of the larger pond and the live oaks that bound the driveway. Also, located down stairs is a large master suite. It contains an office, bathroom, bedroom, as well as a sunroom with a jacuzzi in the floor. All of the kitchen appliances, washer and dryer, as well as many pieces of furniture are included in the sale of the property.