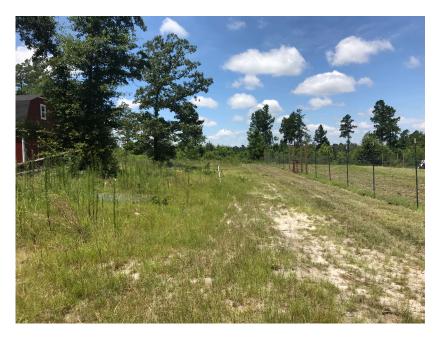

## **Antioch Road**

This nice property is loacted in prime hunting area of Screven County making it an ideal getaway or homesite. The tract has a well, septic and power ready to go. There is also a fenced in garden area with a small tractor and implements that come with property making it ready to be enjoyed. The propeerty also features a two story building where the electric has been run along with a camper shed on a concrete slab. There is also a nice deer stand and shooting lanes on the property. Call today to see this unique place.