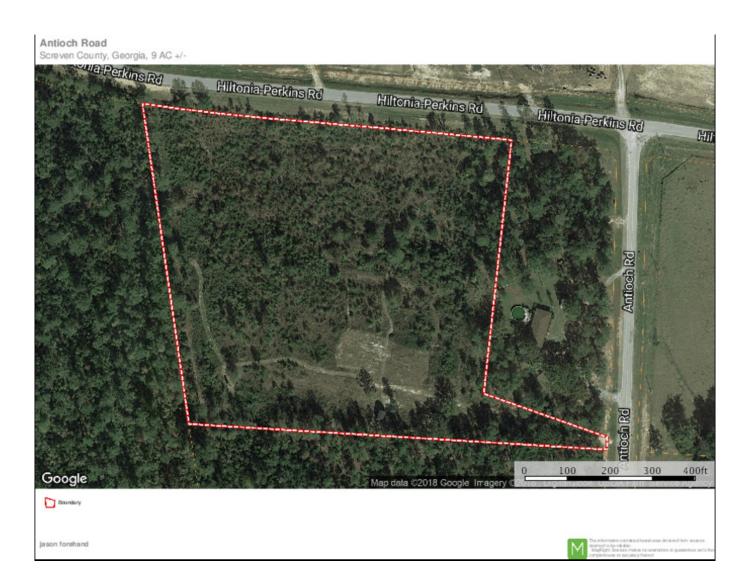

Price: \$39,000 Property Type: Land Status: Sold Street/Address: City: Sylvania State: Georgia Zip code: 30467 County: screven Acreage: 9 Per Acre Price: \$0.00 Phone Number: 912-978-0890 Email: jforehand@landandrivers.com Google Maps link: View Larger Map