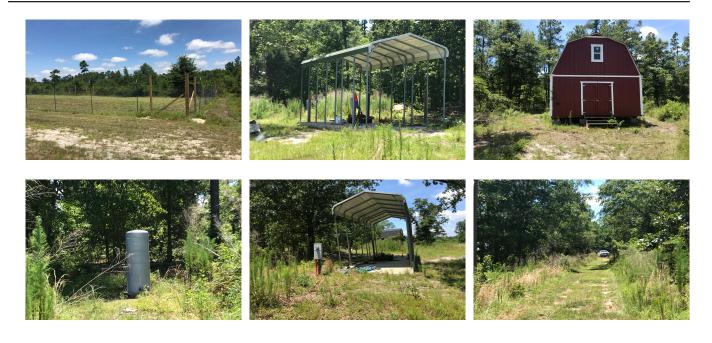

## **Antioch Road**

This nice property is loacted in prime hunting area of Screven County making it an ideal getaway or homesite. The tract has a well, septic and power ready to go. There is also a fenced in garden area with a small tractor and implements that come with property making it ready to be enjoyed. The propeerty also features a two story building where the electric has been run along with a camper shed on a concrete slab. There is also a nice deer stand and shooting lanes on the property. Call today to see this unique place.