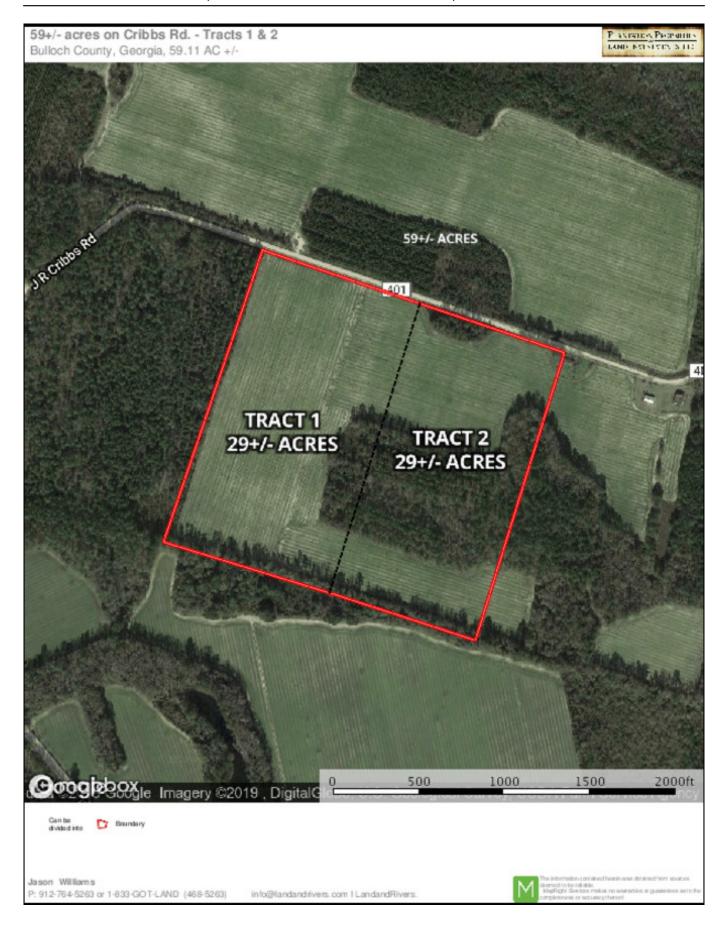

## Cribbs Farm - Tract 1

Cribbs Farm Parcel 1 is  $29\pm$  acre farm that is  $24\pm$  of cultivated land. The other  $5\pm$  acres is natural hardwoods. This property is great for a farmer or for a home. Call today to schedule a showing. 912.764.LAND (5263)

Price: \$145,000 Property Type: Land

Status: Sold

Street/Address: Stilson Leefield Road

City: Brooklet State: Georgia Zip code: 30415 County: bulloch Acreage: 29

Per Acre Price: \$5,000.00 Phone Number: 912.764.5263 Email: info@landandrivers.com