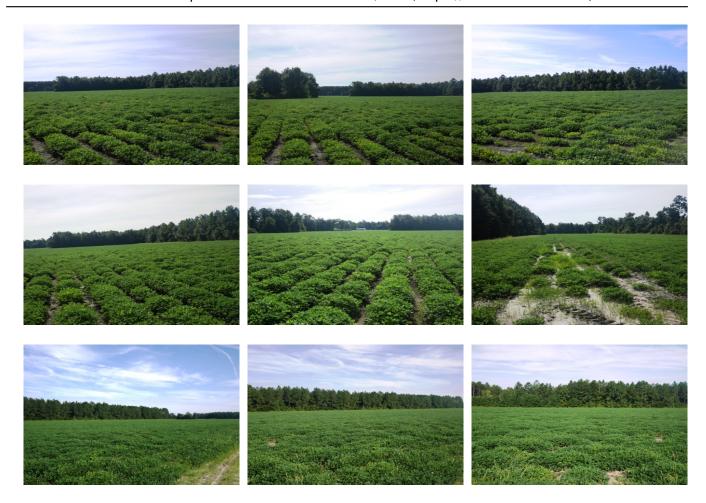

## Cribbs Farm - Tract 1

Cribbs Farm Parcel 1 is  $29\pm$  acre farm that is  $24\pm$  of cultivated land. The other  $5\pm$  acres is natural hardwoods. This property is great for a farmer or for a home. Call today to schedule a showing. 912.764.LAND (5263)