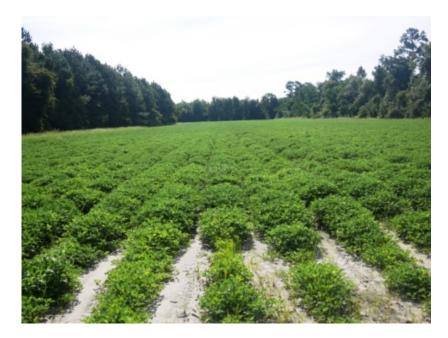

## Cribbs Farm - Tract 1

Cribbs Farm Parcel 1 is  $29\pm$  acre farm that is  $24\pm$  of cultivated land. The other  $5\pm$  acres is natural hardwoods. This property is great for a farmer or for a home. Call today to schedule a showing. 912.764.LAND (5263)