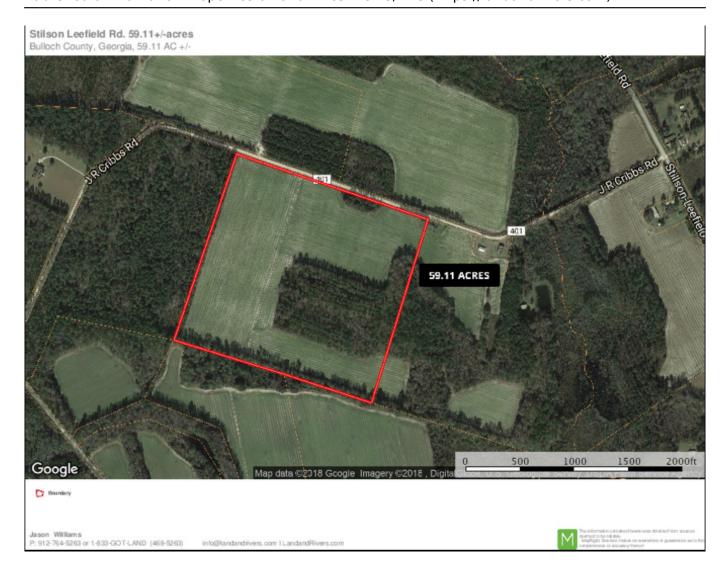

## Cribbs Farm - Tract 1

Cribbs Farm Parcel 1 is  $29\pm$  acre farm that is  $24\pm$  of cultivated land. The other  $5\pm$  acres is natural hardwoods. This property is great for a farmer or for a home. Call today to schedule a showing. 912.764.LAND (5263)

Price: \$145,000 Property Type: Land

Status: Sold

Street/Address: Stilson Leefield Road

City: Brooklet State: Georgia Zip code: 30415 County: bulloch Acreage: 29

Per Acre Price: \$5,000.00 Phone Number: 912.764.5263 Email: info@landandrivers.com