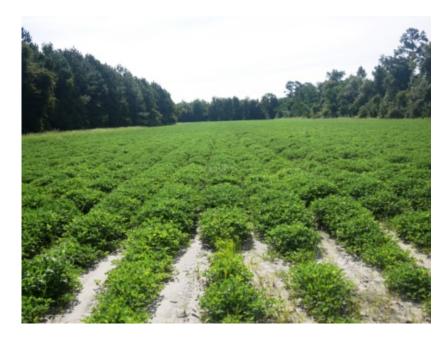

### **Cribbs Farm - Tract 2**

Cribbs Farm Parcel 2 is  $29\pm$  acre farm that is  $13\pm$  of cultivated land and  $16\pm$  acres is natural hardwoods. This property is great for a farmer or for a home. Call today to schedule a showing. 912.764.LAND (5263)