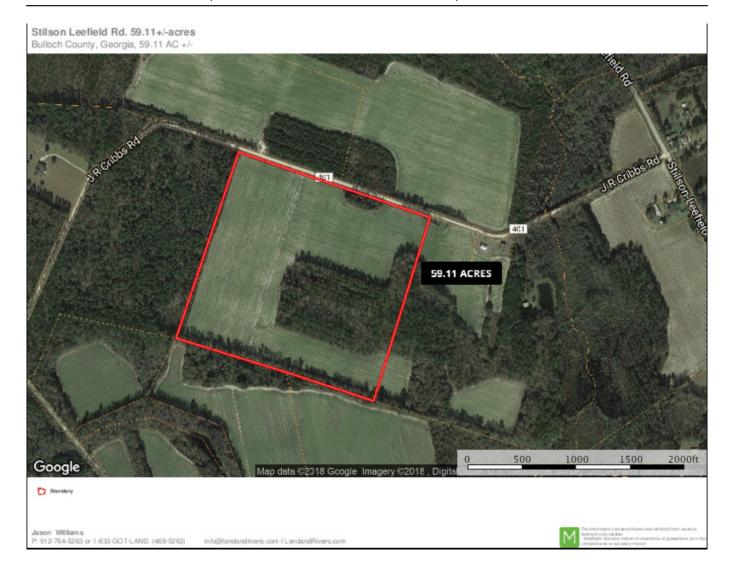

### **Cribbs Farm - Tract 2**

Cribbs Farm Parcel 2 is  $29\pm$  acre farm that is  $13\pm$  of cultivated land and  $16\pm$  acres is natural hardwoods. This property is great for a farmer or for a home. Call today to schedule a showing. 912.764.LAND (5263)

Price: \$145,000 Property Type: Land

Status: Sold

Street/Address: Stilson Leefield Road

City: Brooklet State: Georgia Zip code: 30415 County: bulloch Acreage: 29

Per Acre Price: \$5,000.00
Phone Number: 912.764.5263
Email: info@landandrivers.com