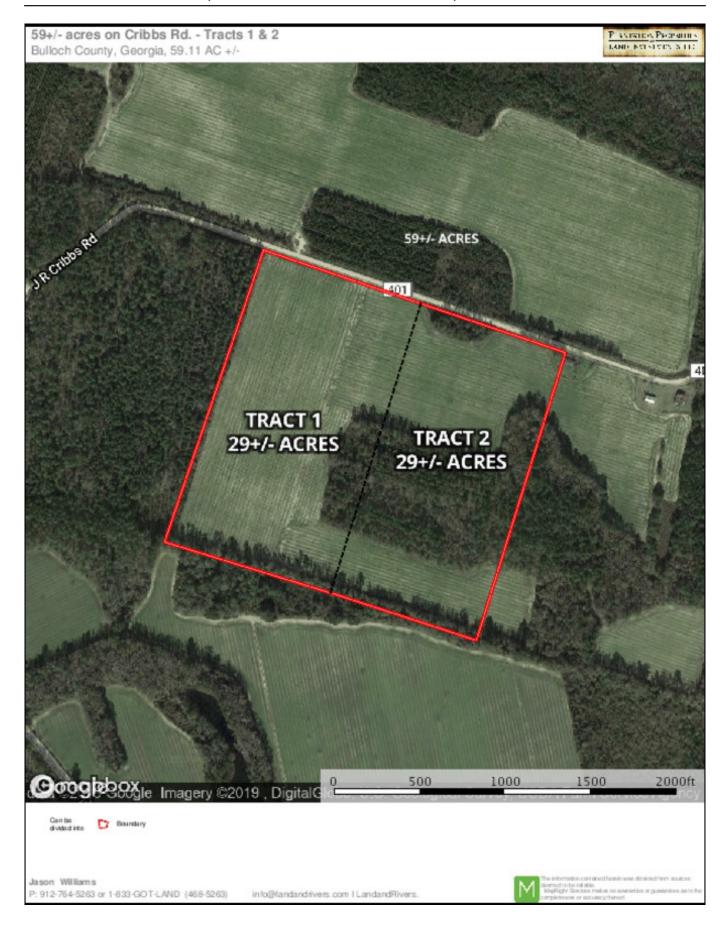

### **Cribbs Farm - Tract 2**

Cribbs Farm Parcel 2 is  $29\pm$  acre farm that is  $13\pm$  of cultivated land and  $16\pm$  acres is natural hardwoods. This property is great for a farmer or for a home. Call today to schedule a showing. 912.764.LAND (5263)

Price: \$145,000 Property Type: Land

Status: Sold

Street/Address: Stilson Leefield Road

City: Brooklet State: Georgia Zip code: 30415 County: bulloch Acreage: 29

Per Acre Price: \$5,000.00
Phone Number: 912.764.5263
Email: info@landandrivers.com