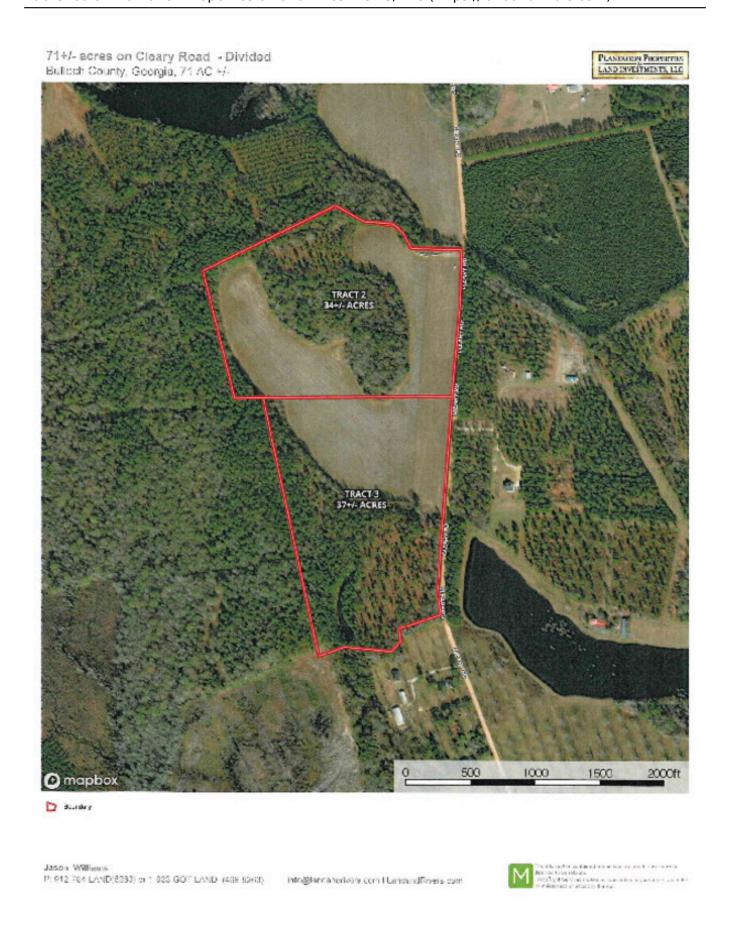

## **Divided Aerial**

Page 2 of 3

**Source URL:** <a href="https://landandrivers.com/property/cleary-road-tract-2">https://landandrivers.com/property/cleary-road-tract-2</a>

## **Cleary Road - Tract 2**

PRICE REDUCED!!! Cleary Road Tract 2 is a  $34\pm$  acre tract of cultivated land and natural hardwoods. There are  $19\pm$  acres of cultivated land and  $15\pm$  of wooded land. This tract would be a prime location for hunting or a home site. Call today to schedule a showing. 912.764.LAND (5263)