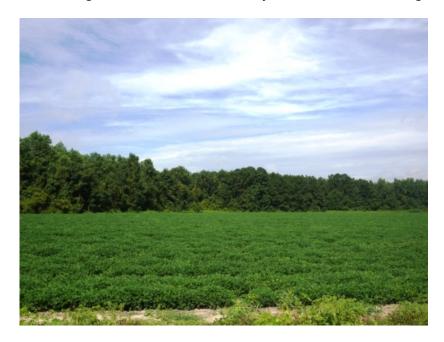

## **Cleary Road - Tract 2**

PRICE REDUCED!!! Cleary Road Tract 2 is a  $34\pm$  acre tract of cultivated land and natural hardwoods. There are  $19\pm$  acres of cultivated land and  $15\pm$  of wooded land. This tract would be a prime location for hunting or a home site. Call today to schedule a showing. 912.764.LAND (5263)