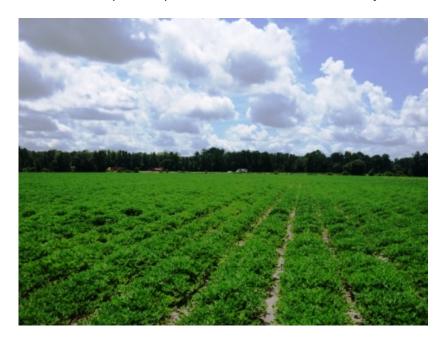

## Rad Denmark Farm - Tract 1

Rad Denmark Farm Tract 1 is a  $5\pm$  acre tract in Bulloch County. This property has  $2.5\pm$  acres of cultivated land and  $2.5\pm$  acres of natural hardwoods. This property is perfect for an avid hunter or farmer or the perfect place for a home site. Call today to schedule a showing. 912.764.LAND (5263)