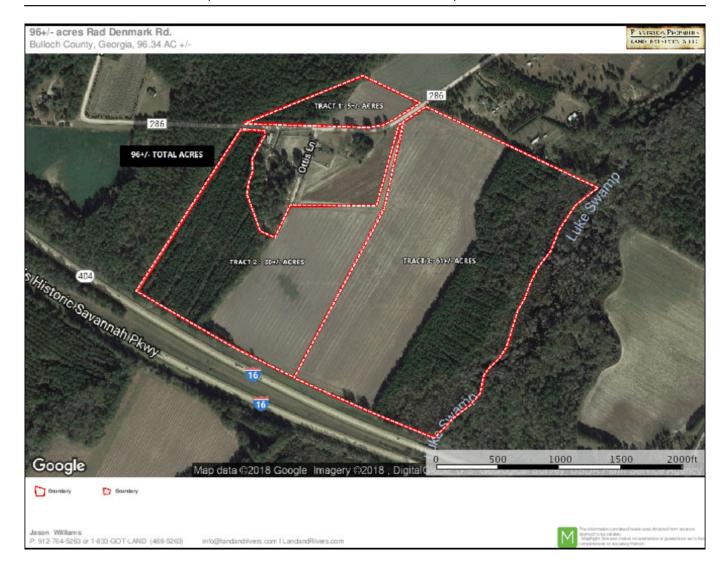

## Rad Denmark Farm - Tract 1

Rad Denmark Farm Tract 1 is a  $5\pm$  acre tract in Bulloch County. This property has  $2.5\pm$  acres of cultivated land and  $2.5\pm$  acres of natural hardwoods. This property is perfect for an avid hunter or farmer or the perfect place for a home site. Call today to schedule a showing. 912.764.LAND (5263)

Price: \$50,000 Property Type: Land

Status: Sold

Street/Address: Rad Denmark Road

City: Brooklet State: Georgia Zip code: 30415 County: bulloch Acreage: 5

Per Acre Price: \$10,000.00 Phone Number: 912.764.5263 Email: info@landandrivers.com

Google Maps link: View Larger Map

Tract divided into 3

**Source URL:** https://landandrivers.com/property/rad-denmark-farm-tract-1