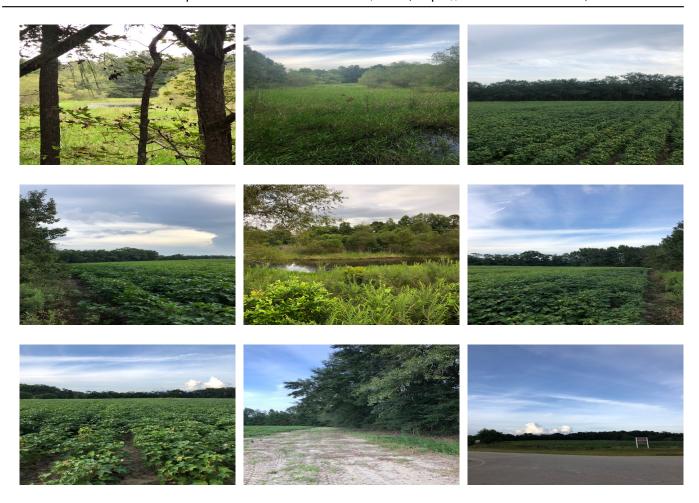

## **Grady Pond**

Grady Pond is an 11+/- acre tract featuring a mixture of cultivated land, woodlands and a small pond. Located off of Ben Grady Collins Rd. and Banks Dairy Rd. in Bulloch County, this property would be the perfect home site. Enjoy farming, fishing and more all on your own property. Call us today to schedule a showing. 912-764-LAND (5263)