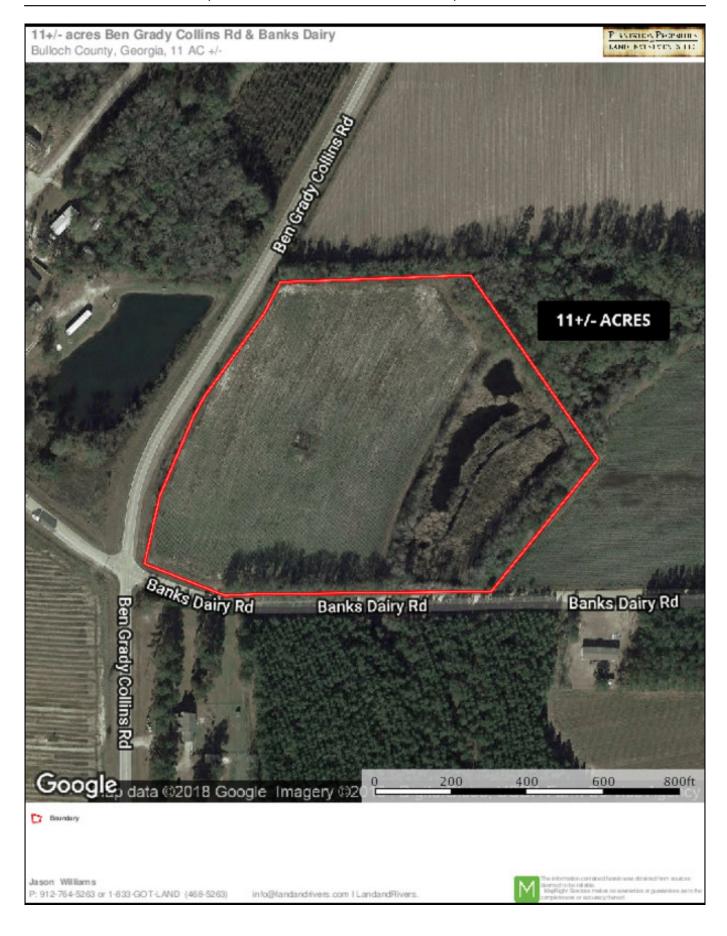

## **Grady Pond**

Grady Pond is an 11+/- acre tract featuring a mixture of cultivated land, woodlands and a small pond. Located off of Ben Grady Collins Rd. and Banks Dairy Rd. in Bulloch County, this property would be the perfect home site. Enjoy farming, fishing and more all on your own property. Call us today to schedule a showing. 912-764-LAND (5263)

**Price:** \$50,040

Property Type: Land Status: Sold

Street/Address: Banks Dairy Rd. & Ben Grady Collins Rd.

City: Portal
State: Georgia
Zip code: 30450
County: bulloch
Acreage: 11

Per Acre Price: \$0.00

**Phone Number:** 