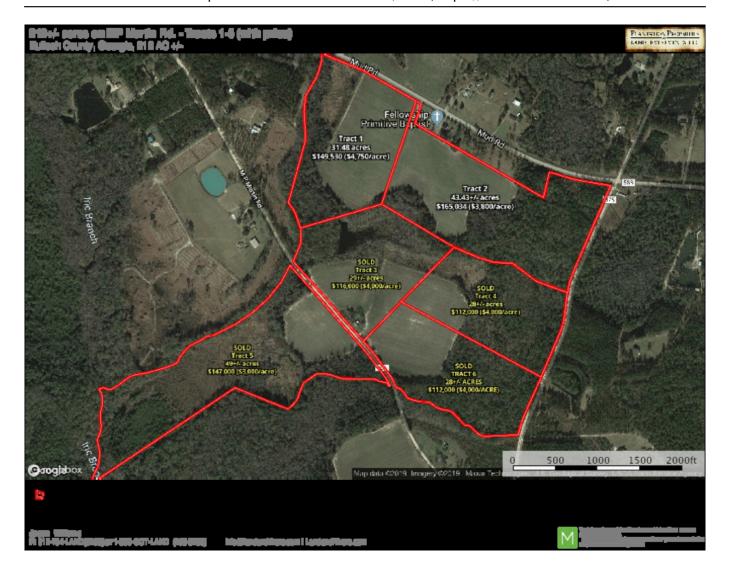

## **Divided Aerial**

### MP Martin - Tract 2

This property is 43.43 acres of open and wooded land, located in Southeast Bulloch County, in the highly sought after Brooklet school district! It features  $17\pm$  acres of cultivated land with frontage along Mud Road and Sand Hill Road; which would make it the perfect place to build your dream home. Just minutes from downtown Brooklet and convenient to Statesboro and I-16. See map for additional tracts available. Call Jason Williams today to schedule a showing. 912.764.LAND(5263)

Price: \$165,034 Property Type: Land Status: Sold Street/Address: Mud Rd. City: Brooklet State: Georgia Zip code: 30415 County: bulloch Acreage: 43 Per Acre Price: \$3,800.00 Phone Number: 912.764.LAND(5263) Email: info@LandandRivers.com Google Maps link: View Larger Map