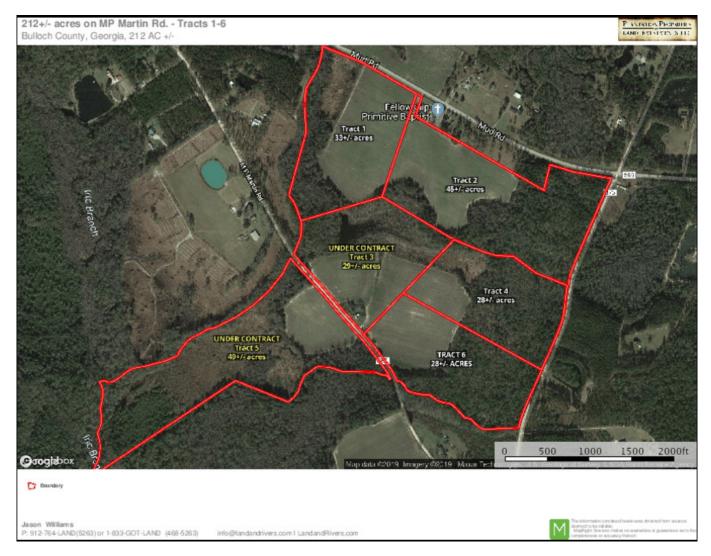

# **Aerial map - Tracts 1-6**

### **MP Martin - Tract 5**

This property is  $49\pm$  acres of open and wooded land, located in Southeast Bulloch County, in the highly sought after Brooklet school district! It features  $7\pm$  acres of cultivated land with frontage along MP Martin Road; which would make it the perfect place to build your dream home. Just minutes from downtown Brooklet and convenient to Statesboro and I-16. See map for additional tracts available! Call Jason Williams today to schedule a showing. 912.764.LAND(5263)