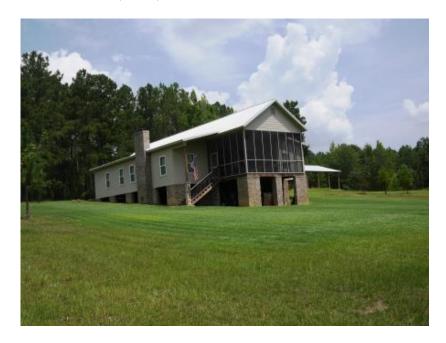

## **Turkey Hill**

Turkey Hill is a 149 acre sportsman's paradise located in Dodge County, GA. The property features a beautiful 1,260 sq ft custom home built in 2016, overlooking the 4 acre pond with a dock; and there is also a shelter to store tractors, ATVs and other equipment. There are 134 acres of merchantable timber, making this an ideal timber investment tract. The timber is made up of 110 acres of Slash and Loblolly planted pines and 24 acres of hardwood drains. With the woods for coverage and several food plots throughout the property, deer, turkey, and small game are abundant! Spend your days hunting, fishing, ATV riding or just relaxing on the porch! Call Jason Williams today to schedule a tour! 912.764. LAND(5263)