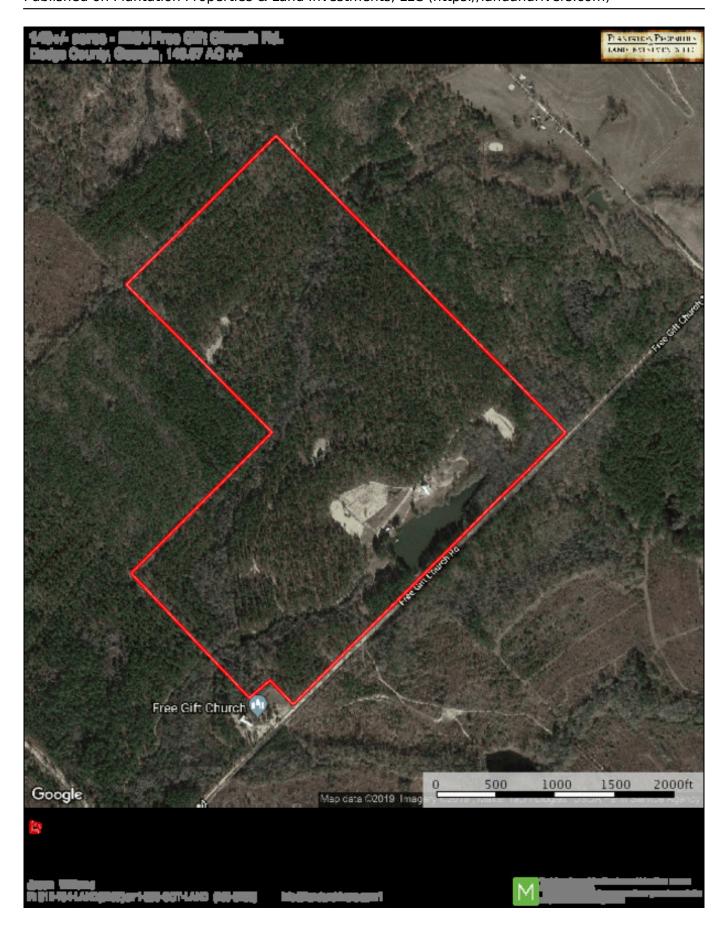

s, ATVs and other equipment. There are 134 acres of merchantable timber, making this an ideal timber investment tract. The timber is made up of 110 acres of Slash and Loblolly planted pines and 24 acres of hardwood drains. With the woods for coverage and several food plots throughout the property, deer, turkey, and small game are abundant! Spend your days hunting, fishing, ATV riding or just relaxing on the porch! Call Jason Williams today to schedule a tour! 912.764. LAND(5263)



Price: \$589,000 Property Type: Land

Status: Sold

Street/Address: 2264 Free Gift Church Rd.

City: Eastman State: Georgia Zip code: 31023 County: dodge Acreage: 149

Per Acre Price: \$0.00

Phone Number: 912.764.LAND(5263)
Email: info@LandandRivers.com
Google Maps link: View Larger Map







**Aerial map** 



## **TOPO** map



## **Location map**



Source URL: <a href="https://landandrivers.com/property/turkey-hill">https://landandrivers.com/property/turkey-hill</a>