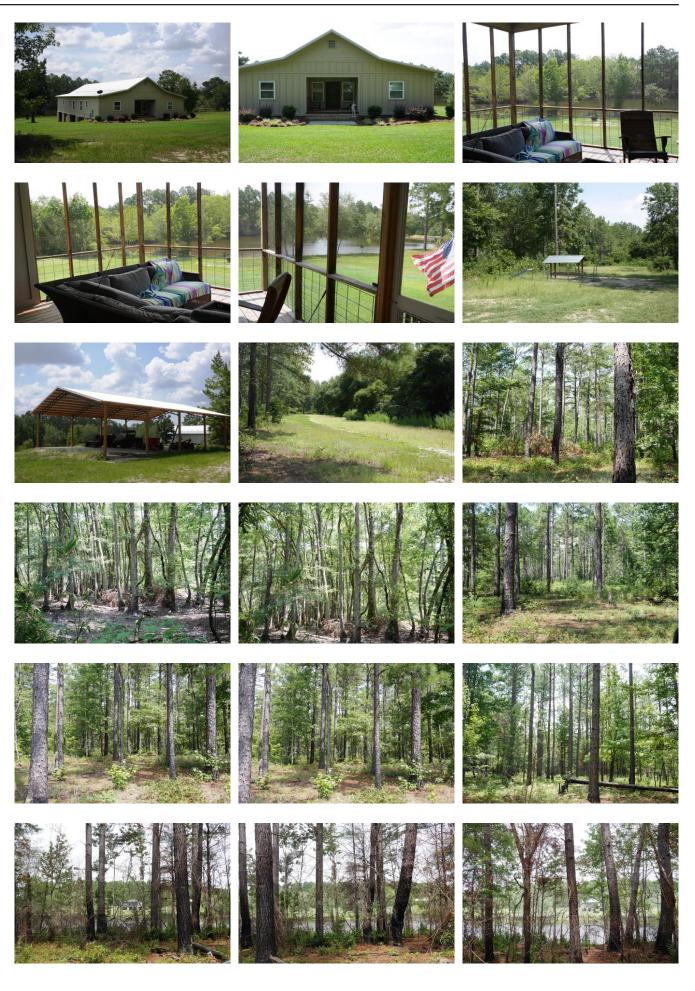

## **Turkey Hill**

Turkey Hill is a 149 acre sportsman's paradise located in Dodge County, GA. The property features a beautiful 1,260 sq ft custom home built in 2016, overlooking the 4 acre pond with a dock; and there is also a shelter to store tractors, ATVs and other equipment. There are 134 acres of merchantable timber, making this an ideal timber investment tract. The timber is made up of 110 acres of Slash and Loblolly planted pines and 24 acres of hardwood drains. With the woods for coverage and several food plots throughout the property, deer, turkey, and small game are abundant! Spend your days hunting, fishing, ATV riding or just relaxing on the porch! Call Jason Williams today to schedule a tour! 912.764. LAND(5263)