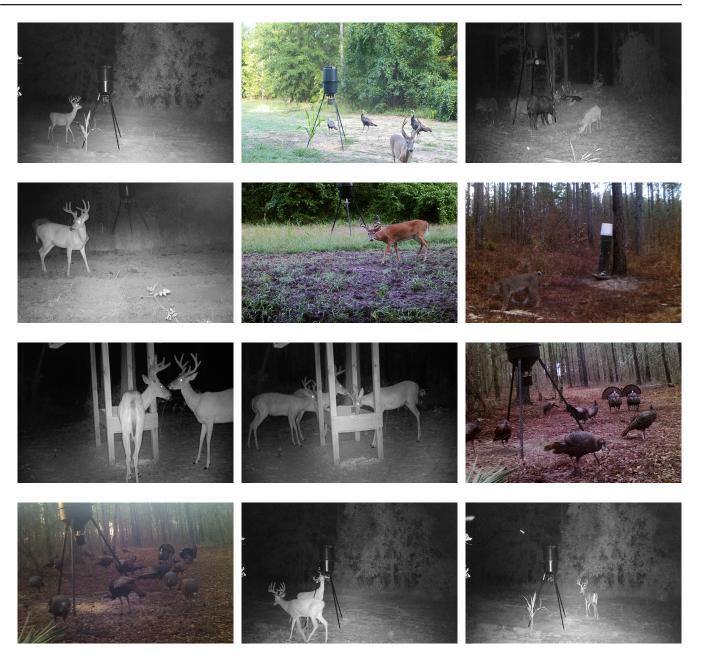

## **Turkey Hill**

Turkey Hill is a 149 acre sportsman's paradise located in Dodge County, GA. The property features a beautiful 1,260 sq ft custom home built in 2016, overlooking the 4 acre pond with a dock; and there is also a shelter to store tractors, ATVs and other equipment. There are 134 acres of merchantable timber, making this an ideal timber investment tract. The timber is made up of 110 acres of Slash and Loblolly planted pines and 24 acres of hardwood drains. With the woods for coverage and several food plots throughout the property, deer, turkey, and small game are abundant! Spend your days hunting, fishing, ATV riding or just relaxing on the porch! Call Jason Williams today to schedule a tour! 912.764. LAND(5263)