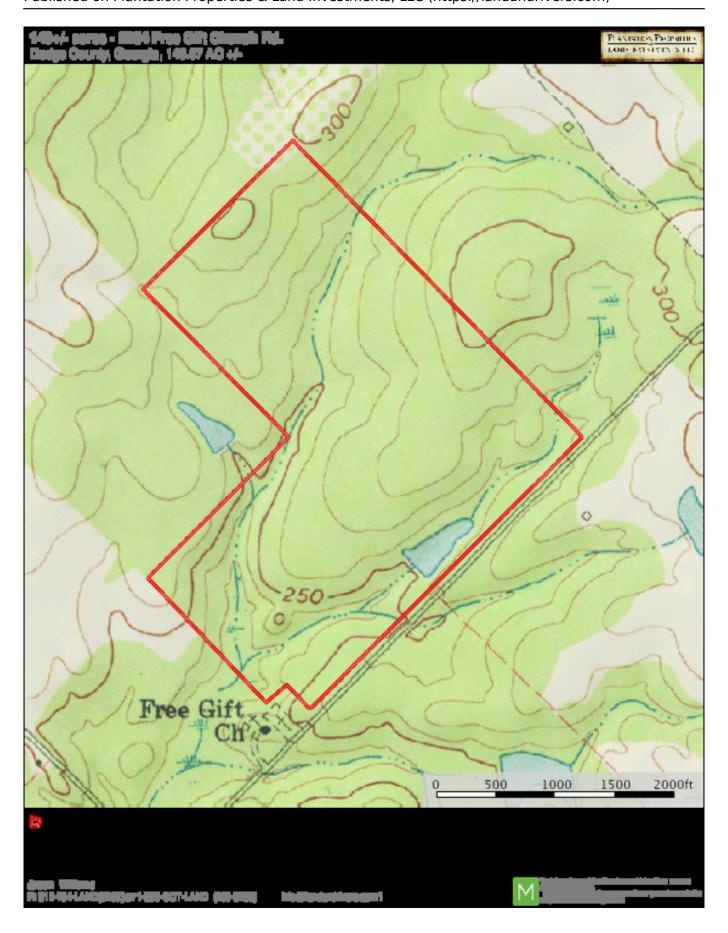

## **TOPO** map

## **Turkey Hill**

Turkey Hill is a 149 acre sportsman's paradise located in Dodge County, GA. The property features a beautiful 1,260 sq ft custom home built in 2016, overlooking the 4 acre pond with a dock; and there is also a shelter to store tractors, ATVs and other equipment. There are 134 acres of merchantable timber, making this an ideal timber investment tract. The timber is made up of 110 acres of Slash and Loblolly planted pines and 24 acres of hardwood drains. With the woods for coverage and several food plots throughout the property, deer, turkey, and small game are abundant! Spend your days hunting, fishing, ATV riding or just relaxing on the porch! Call Jason Williams today to schedule a tour! 912.764. LAND(5263)