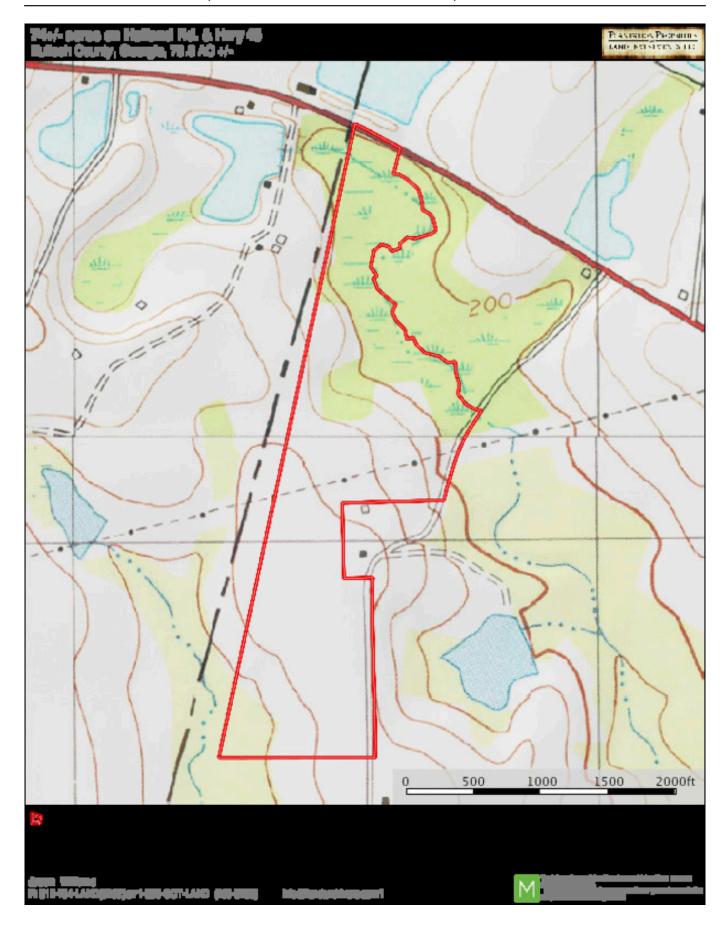

Hwy 46 on Holland Road, it is just a few miles from I-16; making it convenient to Savannah. This property is a true refuge for wildlife such as deer, duck, turkeys and more; and is perfect for hunting, hikes, camping or trail rides. Your friends and family are sure to enjoy all this tract has to offer. Make Holland Pines your new home site, weekend retreat or venture property....the possibilities are endless. Call Jason Williams today to set up a showing! 912.764.LAND(5263)



Price: \$260,000 Property Type: Land

Status: Sold

Street/Address: Holland Rd.

City: Register State: Georgia Zip code: 30452 County: bulloch Acreage: 74

Per Acre Price: \$0.00

Phone Number: 912.764.LAND(5263) Email: info@LandandRivers.com Google Maps link: View Larger Map



# **Aerial map**



## **TOPO** map



## **Location map**



**Source URL:** https://landandrivers.com/property/holland-pines