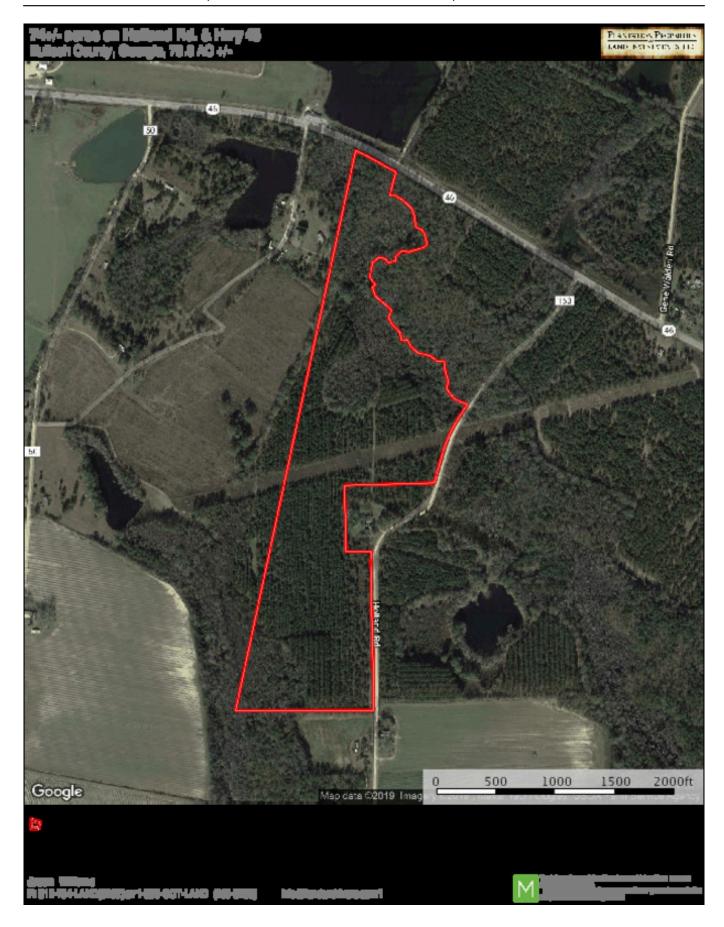

in Register, off of Hwy 46 on Holland Road, it is just a few miles from I-16; making it convenient to Savannah. This property is a true refuge for wildlife such as deer, duck, turkeys and more; and is perfect for hunting, hikes, camping or trail rides. Your friends and family are sure to enjoy all this tract has to offer. Make Holland Pines your new home site, weekend retreat or venture property....the possibilities are endless. Call Jason Williams today to set up a showing! 912.764.LAND(5263)



Price: \$260,000 Property Type: Land

Status: Sold

Street/Address: Holland Rd.

City: Register State: Georgia Zip code: 30452 County: bulloch Acreage: 74

Per Acre Price: \$0.00

Phone Number: 912.764.LAND(5263) Email: info@LandandRivers.com Google Maps link: View Larger Map



# **Aerial map**



## **TOPO** map



## **Location map**



**Source URL:** https://landandrivers.com/property/holland-pines