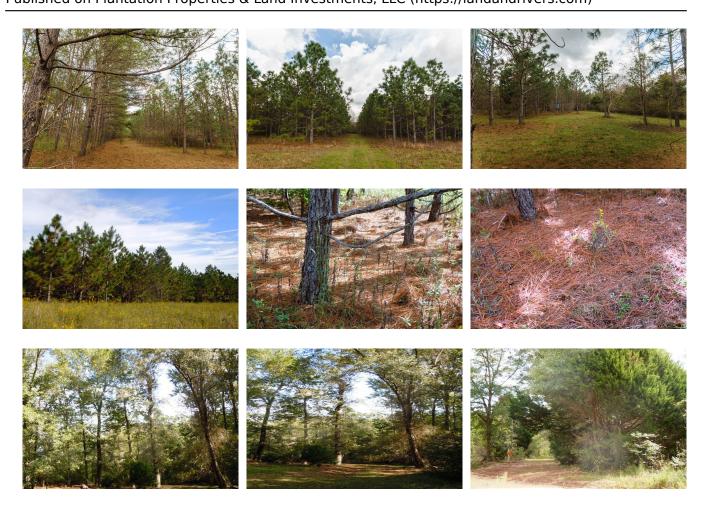

#### **Holland Pines**

PRICE REDUCED!!!!! Holland Pines is a 74± acre timber and recreational property that would also be an ideal future home site. It consists widely of wooded acreage, including 36± acres of 18 year old Longleaf pine plantation and the remainder is mixed hardwood. The straw produced from the planted pines will provide extra income for the new owner. Located southwest of Statesboro in Register, off of Hwy 46 on Holland Road, it is just a few miles from I-16; making it convenient to Savannah. This property is a true refuge for wildlife such as deer, duck, turkeys and more; and is perfect for hunting, hikes, camping or trail rides. Your friends and family are sure to enjoy all this tract has to offer. Make Holland Pines your new home site, weekend retreat or venture property....the possibilities are endless. Call Jason Williams today to set up a showing! 912.764.LAND(5263)