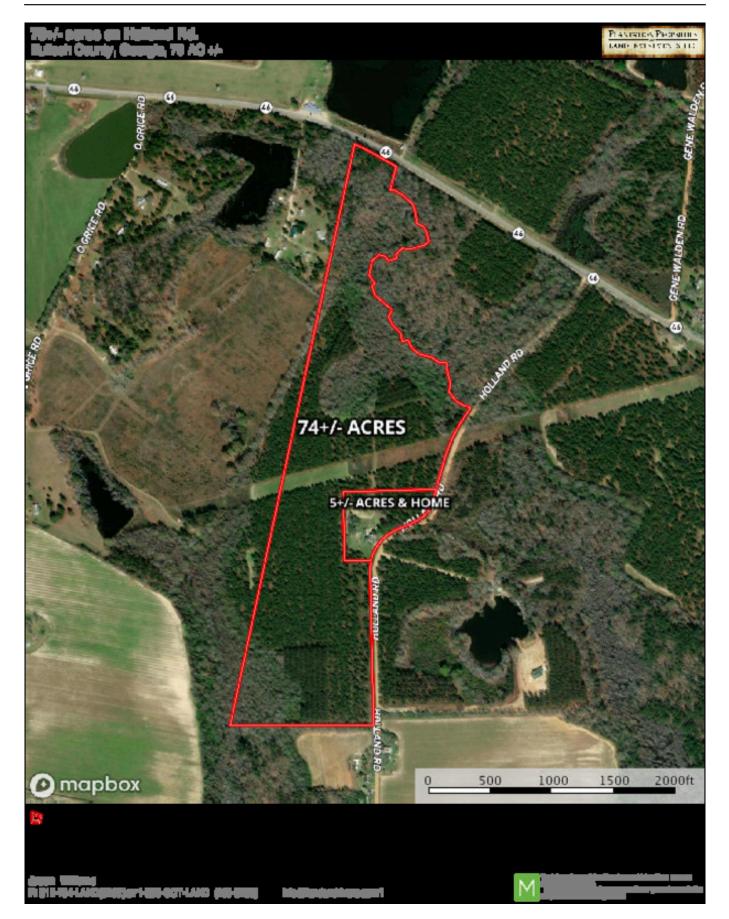

# **Aerial map**

## **Holland Pines Homeplace**

Step back in time when you enter into this 1940's Southern Farmhouse on 5+/- acres of land in Bulloch County, Georgia! If you are looking for a fixer upper then this is the home for you! This 3 bedroom 2 bath home was built in the 1940's; some renovations were done in the 1970's. Located southwest of Statesboro in Register, off of Hwy 46 on Holland Road, it is just a few miles from I-16; making it convenient to Savannah. Your friends and family are sure to enjoy all this tract has to offer. If 5+/- acres is not enough, there are 74± acres of adjoining land that is also available! Don't miss out on this unique property; call Jason Williams today to schedule a tour! (912)764.LAND(5263)