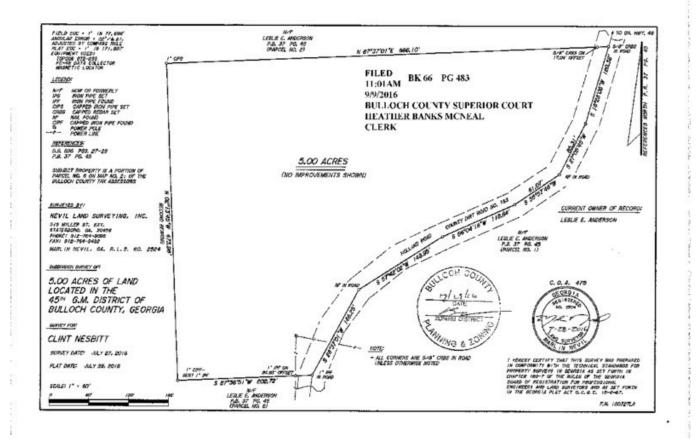

's. Located southwest of Statesboro in Register, off of Hwy 46 on Holland Road, it is just a few miles from I-16; making it convenient to Savannah. Your friends and family are sure to enjoy all this tract has to offer. If 5+/- acres is not enough, there are 74± acres of adjoining land that is also available! Don't miss out on this unique property; call Jason Williams today to schedule a tour! (912)764.LAND(5263)



Price: \$115,000 Property Type: Residential Status: Sold Street/Address: 1341 Holland Rd City: Register State: Georgia Zip code: 30452 County: bulloch Acreage: 5 Per Acre Price: \$0.00 Phone Number: Email: Google Maps link: <u>View Larger Map</u>

#### **Holland Pines Homeplace**

Published on Plantation Properties & Land Investments, LLC (https://landandrivers.com)



## Plat



# **Aerial map**

### **Holland Pines Homeplace**

Published on Plantation Properties & Land Investments, LLC (https://landandrivers.com)



**Source URL:** <u>https://landandrivers.com/property/holland-pines-homeplace</u>