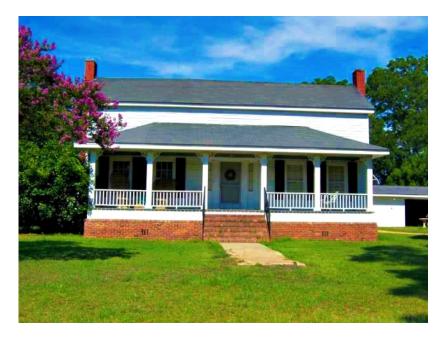

## **Holland Pines Homeplace**

Step back in time when you enter into this 1940's Southern Farmhouse on 5+/- acres of land in Bulloch County, Georgia! If you are looking for a fixer upper then this is the home for you! This 3 bedroom 2 bath home was built in the 1940's; some renovations were done in the 1970's. Located southwest of Statesboro in Register, off of Hwy 46 on Holland Road, it is just a few miles from I-16; making it convenient to Savannah. Your friends and family are sure to enjoy all this tract has to offer. If 5+/- acres is not enough, there are 74± acres of adjoining land that is also available! Don't miss out on this unique property; call Jason Williams today to schedule a tour! (912)764.LAND(5263)

Price: \$115,000 Property Type: Residential Status: Sold Street/Address: 1341 Holland Rd City: Register State: Georgia Zip code: 30452 County: bulloch Acreage: 5 Per Acre Price: \$0.00 Phone Number: Email: Google Maps link: <u>View Larger Map</u>