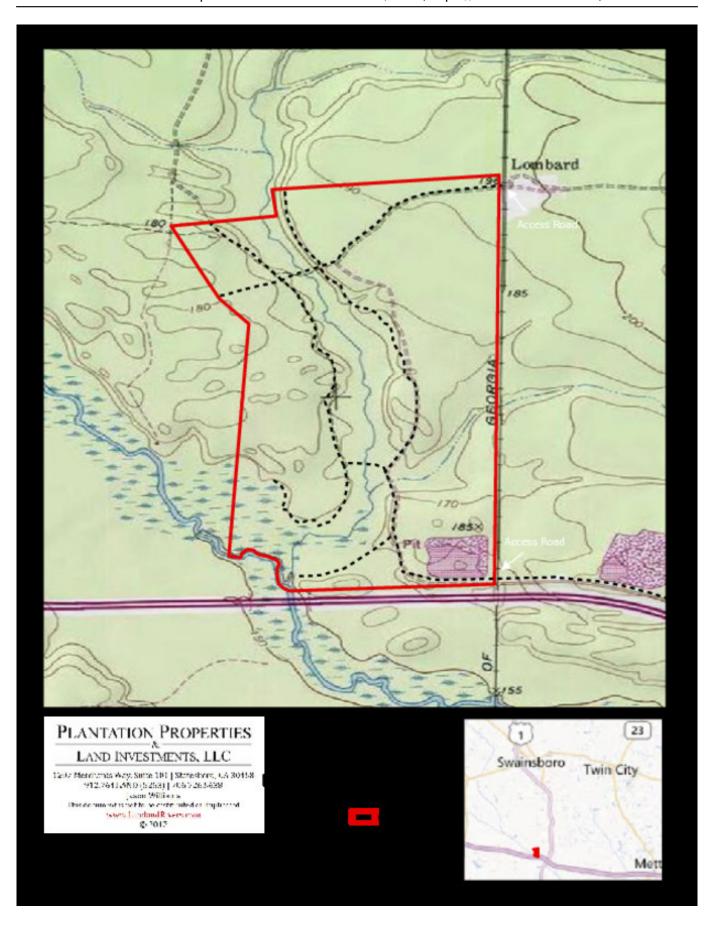

d US 1, south of Swainsboro. A great investment opportunity for any buyer. Perfect hunting retreat or weekend getaway in the country. Enjoy camping, hunting, fishing, canoeing, ATV rides and more all on your own piece of paradise. This tract has been managed with the utmost attention to growing big bucks as you can see from the trail camera pictures. Loaded with wildlife and more! Call Jason Today 912.764.5263



Price: \$601,250 Property Type: Land Status: Sold Street/Address: 1-16 and kirby road City: Swainsboro State: Georgia Zip code: 30401 County: emanuel Acreage: 491 Per Acre Price: \$0.00 Phone Number: Email: Google Maps link: View Larger Map

#### **Bucks & Bottoms Tract** Published on Plantation Properties & Land Investments, LLC (https://landandrivers.com)



Aerial



### Торо



## Location

#### **Bucks & Bottoms Tract**

Published on Plantation Properties & Land Investments, LLC (https://landandrivers.com)



### Plat

Source URL: <a href="https://landandrivers.com/property/bucks-bottoms-tract">https://landandrivers.com/property/bucks-bottoms-tract</a>