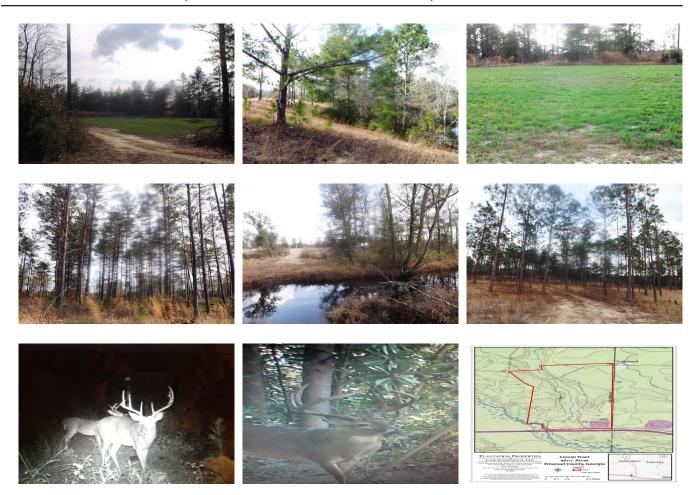

# **Bucks & Bottoms Tract**

SOLD!!! Bucks and Bottoms tract is one impressive property. With 491.06 acres of prime hunting land, stunning view of Yam Grandy Creek that meanders through the center of the property, a 10+/- acre pond, charming newly built cabin and frontage on the Ohoopee River. This property is a perfect multi-use property. Located just off I-16 and US 1, south of Swainsboro. A great investment opportunity for any buyer. Perfect hunting retreat or weekend getaway in the country. Enjoy camping, hunting, fishing, canoeing, ATV rides and more all on your own piece of paradise. This tract has been managed with the utmost attention to growing big bucks as you can see from the trail camera pictures. Loaded with wildlife and more! Call Jason Today 912.764.5263