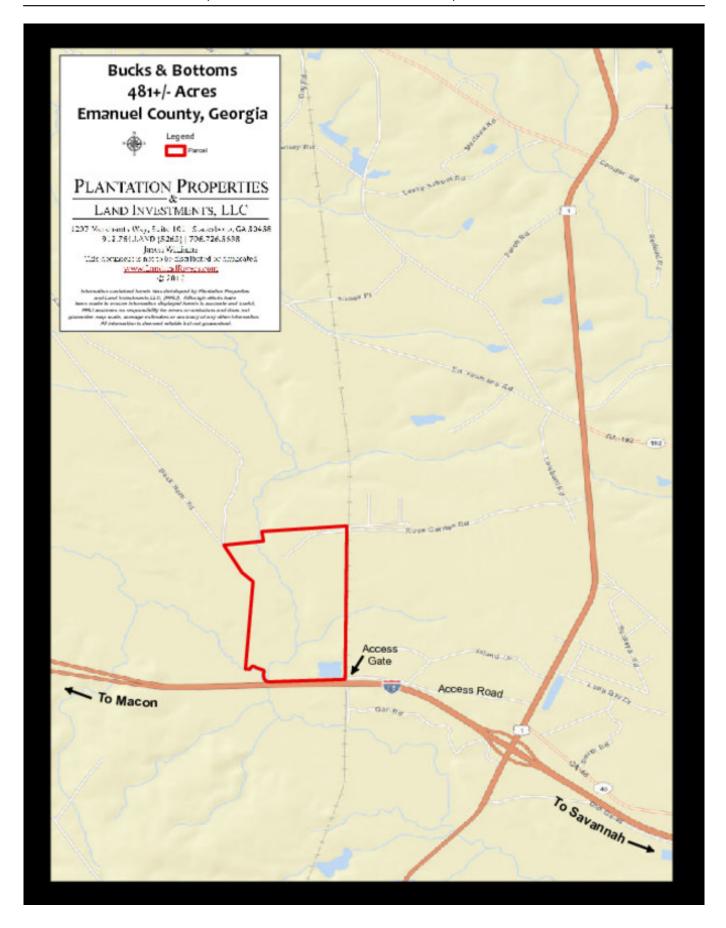

njoy camping, hunting, fishing, canoeing, ATV rides and more all on your own piece of paradise. This tract has been managed with the utmost attention to growing big bucks as you can see from the trail camera pictures. Loaded with wildlife and more! Call Jason Today 912.764.5263



Price: \$601,250 Property Type: Land Status: Sold Street/Address: 1-16 and kirby road City: Swainsboro State: Georgia Zip code: 30401 County: emanuel Acreage: 491 Per Acre Price: \$0.00 Phone Number: Email: Google Maps link: View Larger Map

#### **Bucks & Bottoms Tract** Published on Plantation Properties & Land Investments, LLC (https://landandrivers.com)



Aerial



### Торо



## Location

#### **Bucks & Bottoms Tract**

Published on Plantation Properties & Land Investments, LLC (https://landandrivers.com)



### Plat

Source URL: <a href="https://landandrivers.com/property/bucks-bottoms-tract">https://landandrivers.com/property/bucks-bottoms-tract</a>