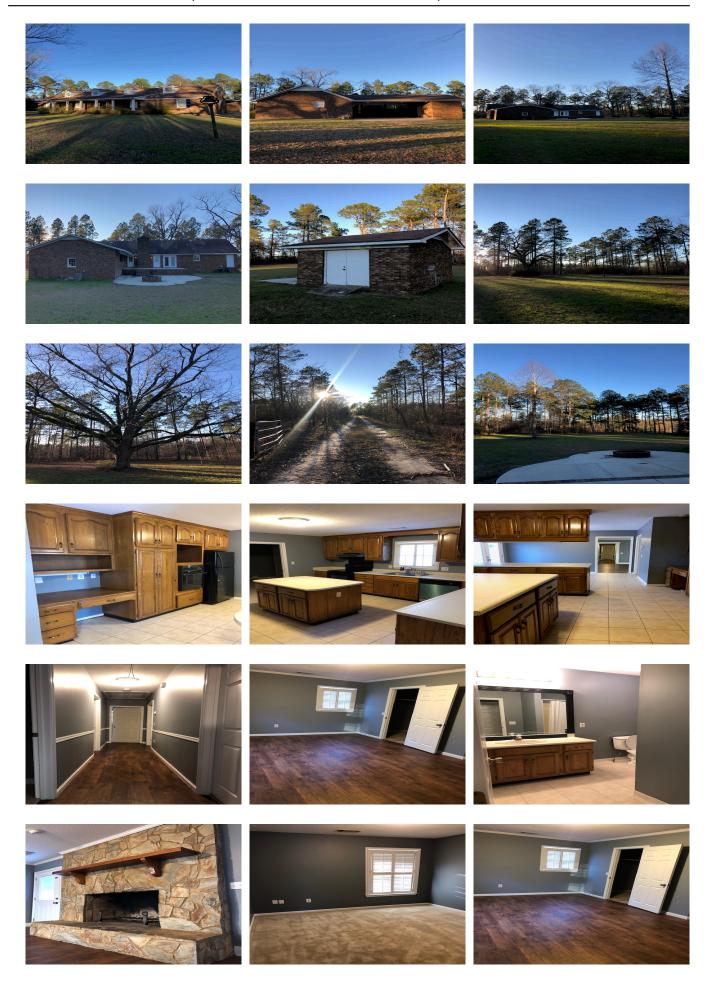

## **Terra Carter Lane**

Terra Carter Lane offers privacy and seclusion, while only being 11 miles from downtown Statesboro. It is conveniently located twenty minutes from town with the driveway having direct access to Highway 25. There are no dirt roads for you to maintain and navigate with this quiet, country setting! Terra Carter Lane's 4 bedroom/3 bath brick home has a welcoming front porch with a view of a beautiful, mature pecan tree - complete with wooden swing! It has a workshop off the garage with plenty of storage. There is a bricked fire pit off the back patio perfect for relaxing or entertaining. This 5.5 +/- acre property with 2268 sq ft is ready for you to come and check it out! \*Additional acreage a possibility!