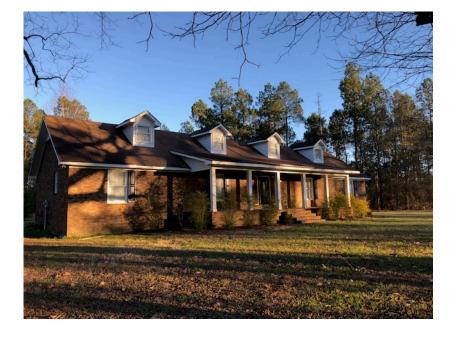

## **Terra Carter Lane**

Terra Carter Lane offers privacy and seclusion, while only being 11 miles from downtown Statesboro. It is conveniently located twenty minutes from town with the driveway having direct access to Highway 25. There are no dirt roads for you to maintain and navigate with this quiet, country setting! Terra Carter Lane's 4 bedroom/3 bath brick home has a welcoming front porch with a view of a beautiful, mature pecan tree - complete with wooden swing! It has a workshop off the garage with plenty of storage. There is a bricked fire pit off the back patio perfect for relaxing or entertaining. This 5.5 +/- acre property with 2268 sq ft is ready for you to come and check it out! \*Additional acreage a possibility!