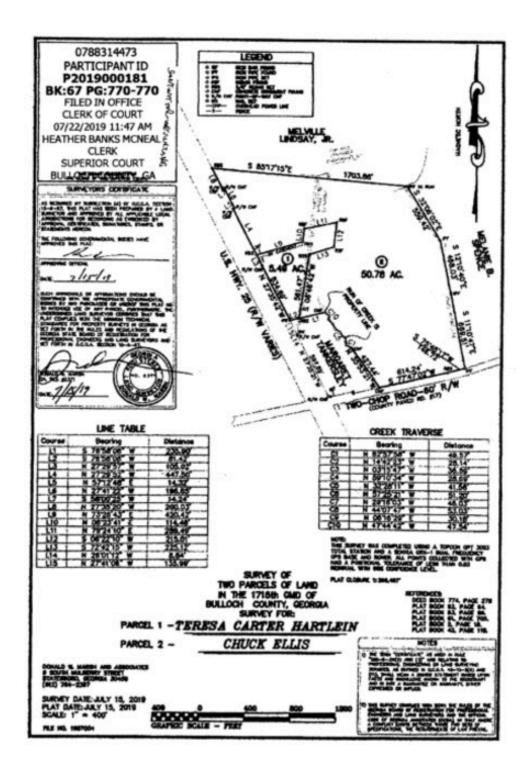

## **Terra Carter Lane**

Terra Carter Lane offers privacy and seclusion, while only being 11 miles from downtown Statesboro. It is conveniently located twenty minutes from town with the driveway having direct access to Highway 25. There are no dirt roads for you to maintain and navigate with this quiet, country setting! Terra Carter Lane's 4 bedroom/3 bath brick home has a welcoming front porch with a view of a beautiful, mature pecan tree - complete with wooden swing! It has a workshop off the garage with plenty of storage. There is a bricked fire pit off the back patio perfect for relaxing or entertaining. This 5.5 +/- acre property with 2268 sq ft is ready for you to come and check it out! \*Additional acreage a possibility!

**Price:** \$259,900

Property Type: Residential

Status: Sold

Street/Address: 1 Terra Carter Lane

City: Statesboro State: Georgia Zip code: 30458 County: bulloch Acreage: 5

Per Acre Price: \$0.00

Phone Number: 912-682-9953
Email: <a href="mailto:brooks@landandrivers.com">brooks@landandrivers.com</a>
Google Maps link: <a href="mailto:View Larger Map">View Larger Map</a>