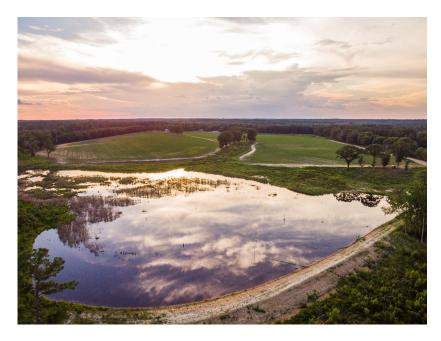

### Bream Bed Farm

Bream Bed Farm is  $89\pm$  acres on Rocky Ford Road in Bulloch County. It features a  $9\pm$  pond, which is the perfect spot for duck hunting. There is also an old farm house on the property that would be a great remodel project and  $46\pm$  acres of cultivated land. Having paved road frontage, electricity and a well, this property would make the perfect home site, recreational tract or weekend retreat. Enjoy farming, fishing, hunting and more on your own property! Call today to schedule a showing. 912.764.LAND(5263)