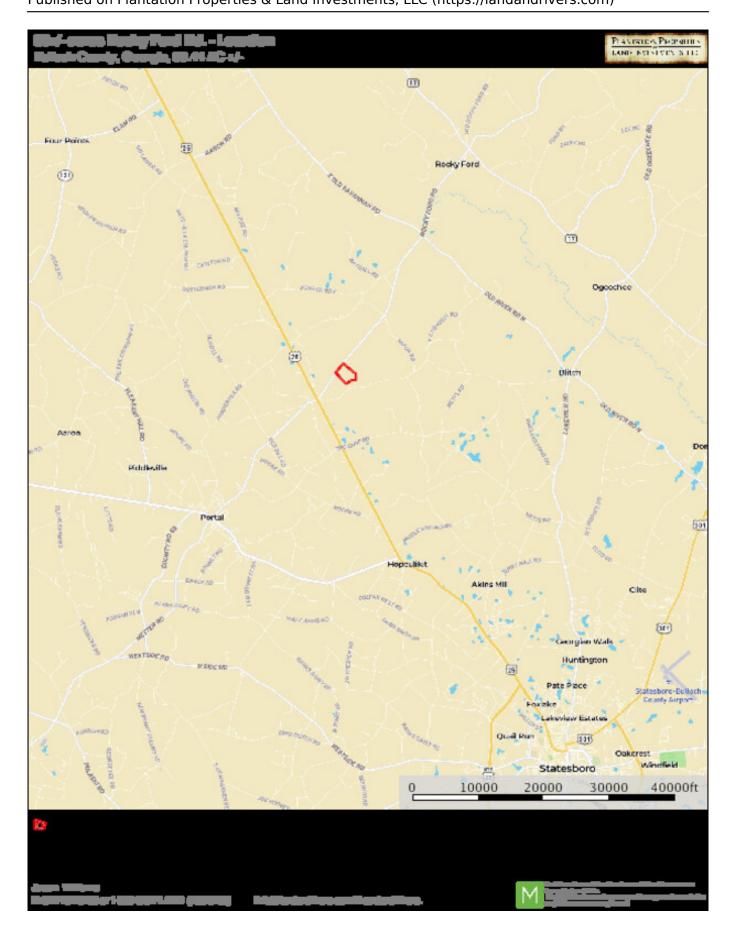

creational tract or weekend retreat. Enjoy farming, fishing, hunting and more on your own property! Call today to schedule a showing. 912.764.LAND(5263)



Price: \$360,000 Property Type: Land Status: Sold Street/Address: 4324 Rocky Ford Rd. City: Portal State: Georgia Zip code: 30450 County: bulloch Acreage: 89 Per Acre Price: \$0.00 Phone Number: 912.764.LAND(5263) Email: info@LandandRivers.com Google Maps link: View Larger Map

### **Bream Bed Farm** Published on Plantation Properties & Land Investments, LLC (https://landandrivers.com)



Торо Мар

#### Bream Bed Farm Published on Plantation Properties & Land Investments, LLC (https://landandrivers.com)



# **Location Map**

#### **Bream Bed Farm** Published on Plantation Properties & Land Investments, LLC (https://landandrivers.com)



## **Aerial Map**

89+/- acres Rocky Ford Rd. Bulloch County, Georgia, 89.44 AC +/-





Jason Williams P1512-754-LAND(5263) or 1-322-OOT LAND (406 5253) Intro@lendard ivers com Lancard/Rivers.com



le constante de la ciencia de la comparación de la constante na seu a de constante constante de la galería de la des Norde plateres a constante de la constante de la destante emplementes a constante de la const

PLANTARIOS PRESSIRES LAND INVESTIGATION FLO

## Soil Map



D Estantery

Jason Williams P. 912-704 LAND(5280) or 1-833-GOT-LAND (458-5260) Integliancind Versionn H and additions primiting and the second seco



#### Source URL: <a href="https://landandrivers.com/property/bream-bed-farm">https://landandrivers.com/property/bream-bed-farm</a>