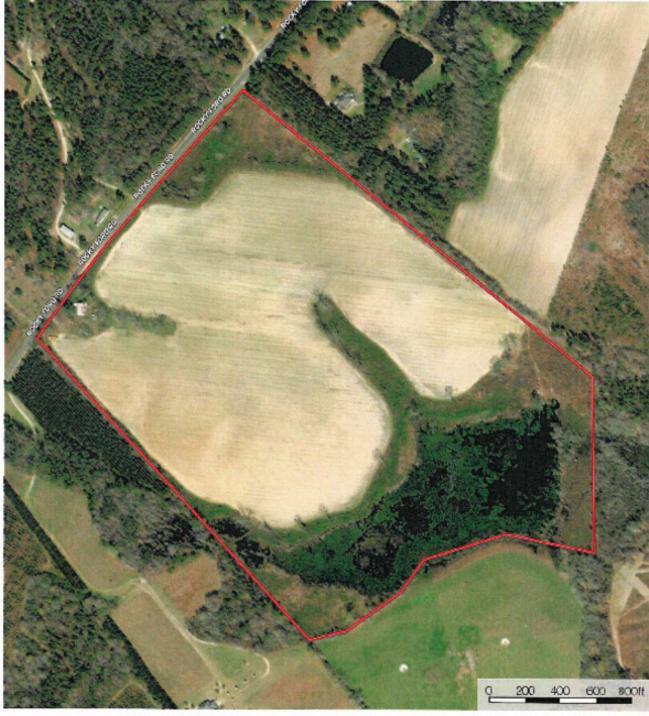

### Bream Bed Farm

Bream Bed Farm is  $89\pm$  acres on Rocky Ford Road in Bulloch County. It features a  $9\pm$  pond, which is the perfect spot for duck hunting. There is also an old farm house on the property that would be a great remodel project and  $46\pm$  acres of cultivated land. Having paved road frontage, electricity and a well, this property would make the perfect home site, recreational tract or weekend retreat. Enjoy farming, fishing, hunting and more on your own property! Call today to schedule a showing. 912.764.LAND(5263)

## **Aerial Map**

89+/- acres Rocky Ford Rd. Bulloch County, Georgia, 89.44 AC +/-

Jason Williams P1512-754-LAND(5263) or 1-322-OOT LAND (406 5253) Intro@lendard ivers com Lancard/Rivers.com

le constante de la ciencia de la comparación de la constante na seu a de constante constante de la galería de la des Norde plateres a constante de la constante de la destante emplementes a constante de la const