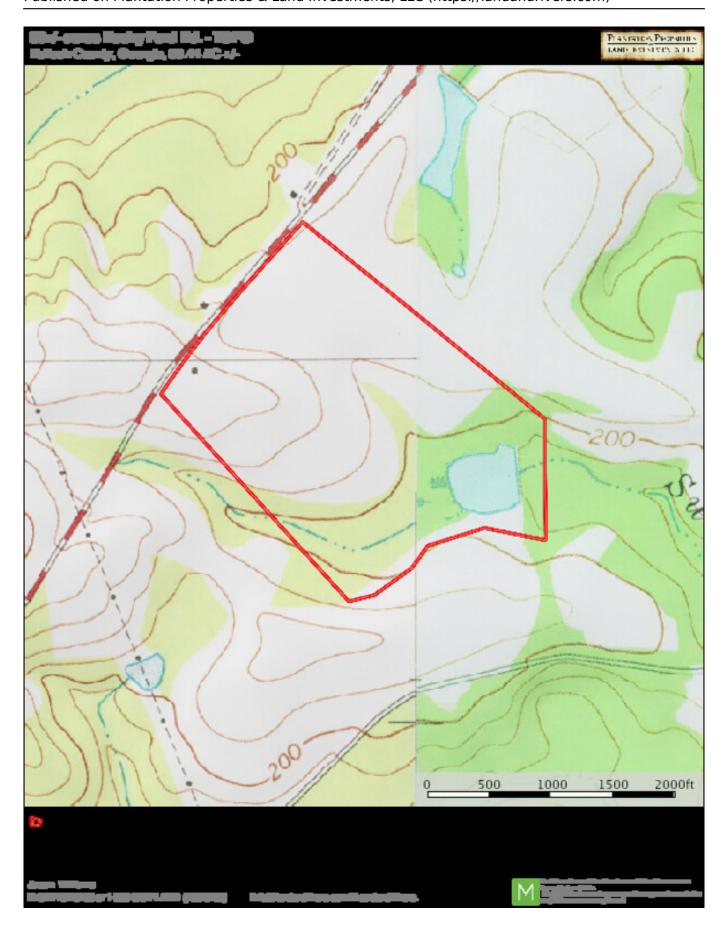

### **Bream Bed Farm** Published on Plantation Properties & Land Investments, LLC (https://landandrivers.com)

Торо Мар

## **Aerial Map**

89+/- acres Rocky Ford Rd. Bulloch County, Georgia, 89.44 AC +/-

Jason Williams P1512-754-LAND(5263) or 1-322-OOT LAND (406 5253) Intro@lendard ivers com Lancard/Rivers.com

le constante de la ciencia de la comparación de la constante na seu a de constante constante de la galería de la des Norde plateres a constante de la constante de la destante emplementes a constante de la const