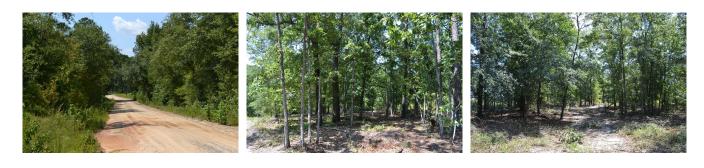

## **Moores Chapel**

Moores Chapel is 34.91+/- acres located in Johnson county. The property is made up of a mixture of young and old pine and hardwood. There are several good home sites on the tract as well as a lot of game sign. The property has paved as well as dirt road frontage. This property will make a great place for a home in the country or weekend retreat.