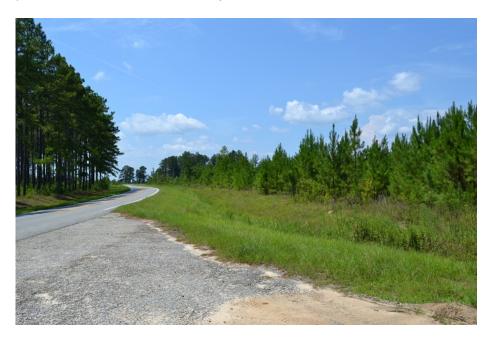

## **Moores Chapel**

Moores Chapel is 34.91+/- acres located in Johnson county. The property is made up of a mixture of young and old pine and hardwood. There are several good home sites on the tract as well as a lot of game sign. The property has paved as well as dirt road frontage. This property will make a great place for a home in the country or weekend retreat.