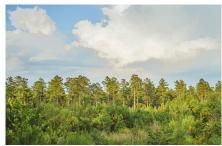

### **Drone Road Farm**

Drone Road Farm is 180± acres located west of Waynesboro, GA. Whether you enjoy hunting, farming, ATV riding or just want to get away from the hustle of everyday life, this is the place for you. It features 50± acres of cultivated land, 37± acres of 25 year old planted pines, and natural pine and hardwood areas. With natural timber and planted pines for coverage, many types of wildlife inhabit this land and paved road frontage along Drone Road allows for easy access. This is an ideal investment opportunity, home site, new farm, or venture property. Drone Road Farm is 15 minutes from downtown Waynesboro and 18 minutes from downtown Louisville; and just a 45 minute drive to Augusta, 1 hour & 45 minutes to Macon and approximately 2 hours to Savannah. Call today to set up a time to view this property with so much to offer! 912.764.LAND(5263)