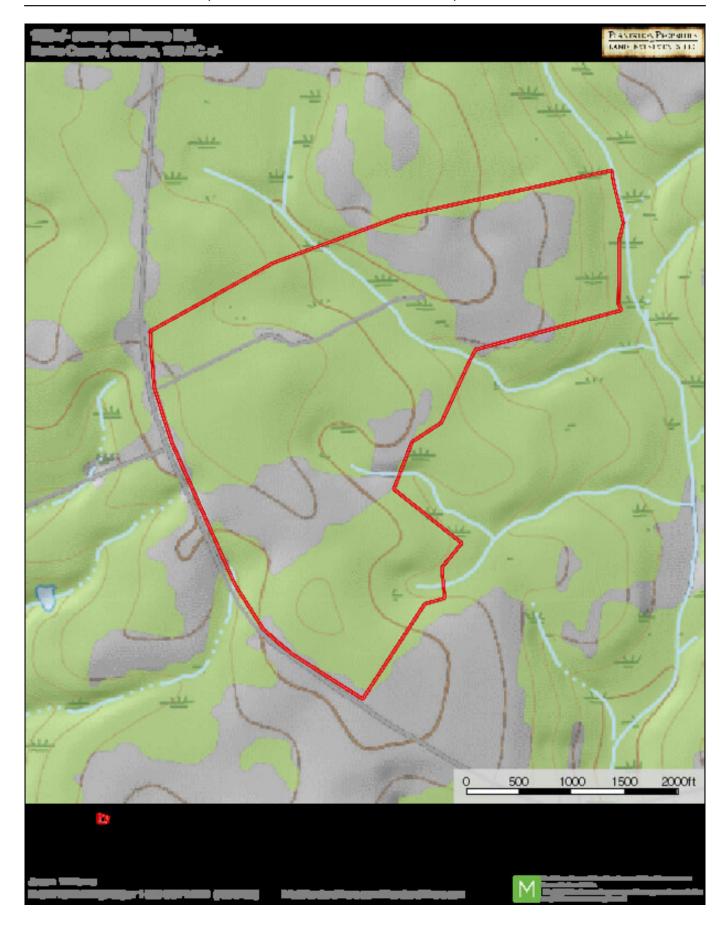

ty, home site, new farm, or venture property. Drone Road Farm is 15 minutes from downtown Waynesboro and 18 minutes from downtown Louisville; and just a 45 minute drive to Augusta, 1 hour & 45 minutes to Macon and approximately 2 hours to Savannah. Call today to set up a time to view this property with so much to offer! 912.764.LAND(5263)



Price: \$450,000 Property Type: Land

Status: Sold

Street/Address: Drone Rd.

City: Waynesboro State: Georgia Zip code: 30830 County: burke Acreage: 180

**Per Acre Price:** \$2,500.00

Phone Number: 912.764.LAND(5263)
Email: info@LandandRivers.com
Google Maps link: View Larger Map



### **Drone Road Farm**

Published on Plantation Properties & Land Investments, LLC (https://landandrivers.com)







# **Aerial Map**



## **Topo Map**

Page 4 of 6



# **Location Map**



**Source URL:** https://landandrivers.com/property/drone-road-farm