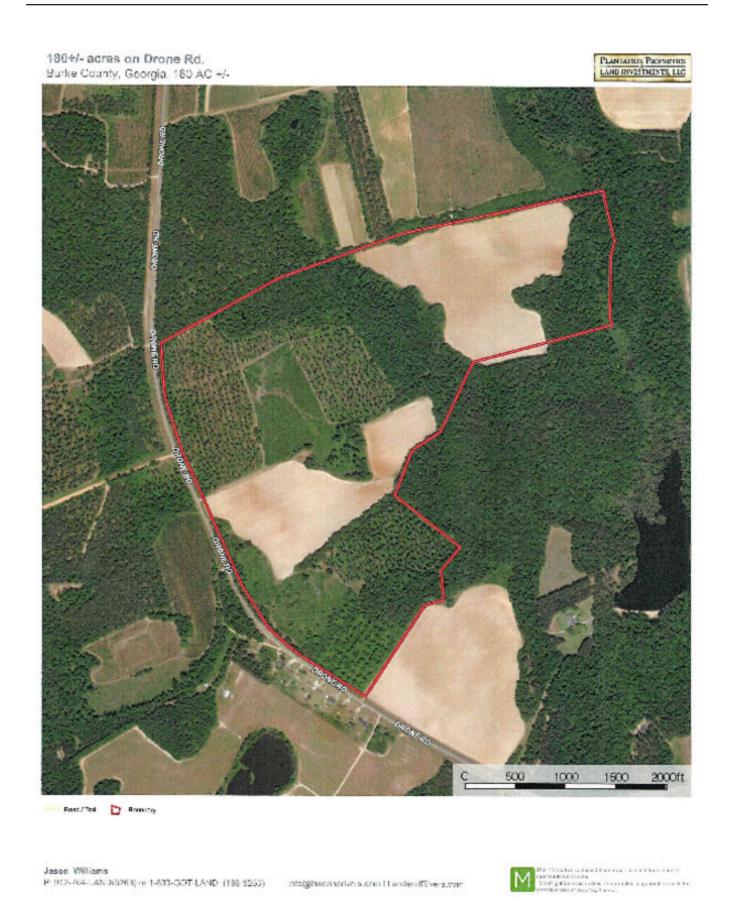

# **Aerial Map**

### **Drone Road Farm**

Drone Road Farm is 180± acres located west of Waynesboro, GA. Whether you enjoy hunting, farming, ATV riding or just want to get away from the hustle of everyday life, this is the place for you. It features 50± acres of cultivated land, 37± acres of 25 year old planted pines, and natural pine and hardwood areas. With natural timber and planted pines for coverage, many types of wildlife inhabit this land and paved road frontage along Drone Road allows for easy access. This is an ideal investment opportunity, home site, new farm, or venture property. Drone Road Farm is 15 minutes from downtown Waynesboro and 18 minutes from downtown Louisville; and just a 45 minute drive to Augusta, 1 hour & 45 minutes to Macon and approximately 2 hours to Savannah. Call today to set up a time to view this property with so much to offer! 912.764.LAND(5263)