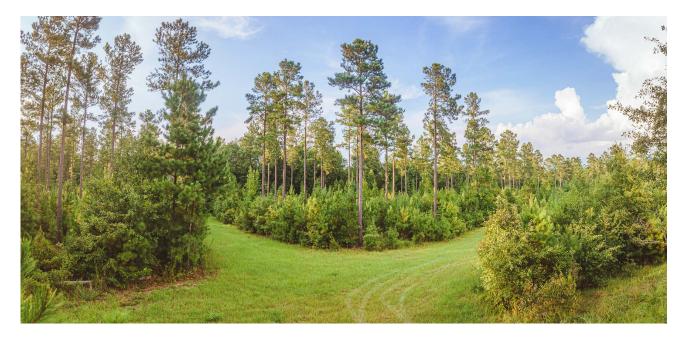

### **Drone Road Farm**

Drone Road Farm is 180± acres located west of Waynesboro, GA. Whether you enjoy hunting, farming, ATV riding or just want to get away from the hustle of everyday life, this is the place for you. It features 50± acres of cultivated land, 37± acres of 25 year old planted pines, and natural pine and hardwood areas. With natural timber and planted pines for coverage, many types of wildlife inhabit this land and paved road frontage along Drone Road allows for easy access. This is an ideal investment opportunity, home site, new farm, or venture property. Drone Road Farm is 15 minutes from downtown Waynesboro and 18 minutes from downtown Louisville; and just a 45 minute drive to Augusta, 1 hour & 45 minutes to Macon and approximately 2 hours to Savannah. Call today to set up a time to view this property with so much to offer! 912.764.LAND(5263)