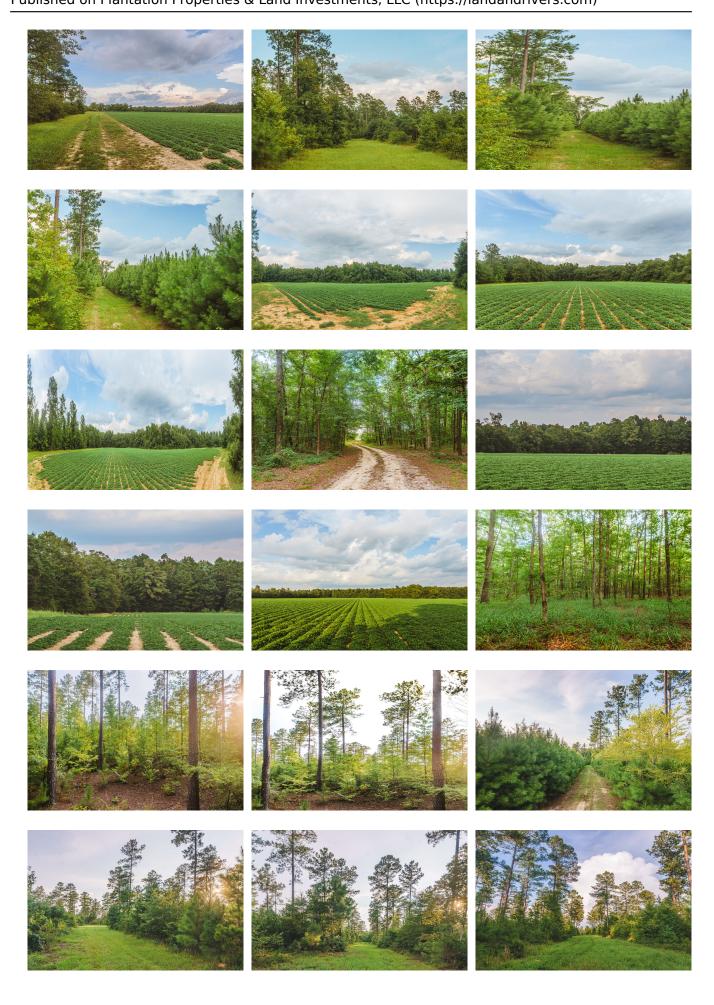

### **Drone Road Farm**

Drone Road Farm is 180± acres located west of Waynesboro, GA. Whether you enjoy hunting, farming, ATV riding or just want to get away from the hustle of everyday life, this is the place for you. It features 50± acres of cultivated land, 37± acres of 25 year old planted pines, and natural pine and hardwood areas. With natural timber and planted pines for coverage, many types of wildlife inhabit this land and paved road frontage along Drone Road allows for easy access. This is an ideal investment opportunity, home site, new farm, or venture property. Drone Road Farm is 15 minutes from downtown Waynesboro and 18 minutes from downtown Louisville; and just a 45 minute drive to Augusta, 1 hour & 45 minutes to Macon and approximately 2 hours to Savannah. Call today to set up a time to view this property with so much to offer! 912.764.LAND(5263)