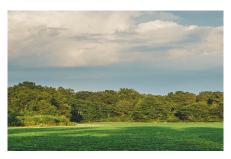

### **Drone Road Farm**

Drone Road Farm is 180± acres located west of Waynesboro, GA. Whether you enjoy hunting, farming, ATV riding or just want to get away from the hustle of everyday life, this is the place for you. It features 50± acres of cultivated land, 37± acres of 25 year old planted pines, and natural pine and hardwood areas. With natural timber and planted pines for coverage, many types of wildlife inhabit this land and paved road frontage along Drone Road allows for easy access. This is an ideal investment opportunity, home site, new farm, or venture property. Drone Road Farm is 15 minutes from downtown Waynesboro and 18 minutes from downtown Louisville; and just a 45 minute drive to Augusta, 1 hour & 45 minutes to Macon and approximately 2 hours to Savannah. Call today to set up a time to view this property with so much to offer! 912.764.LAND(5263)