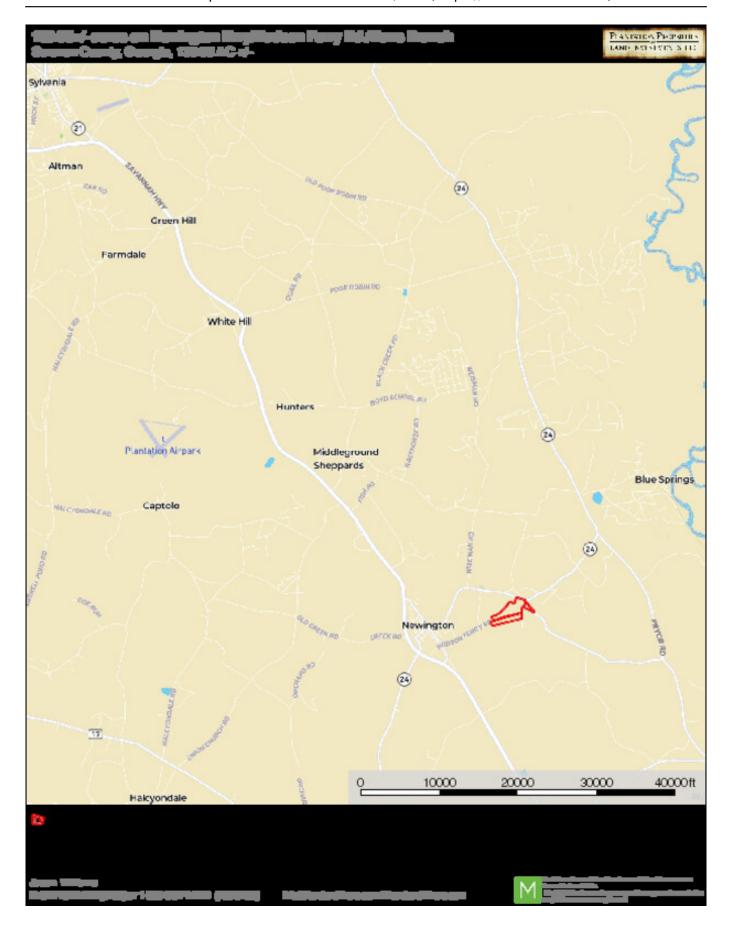

ERTIES LAND INVESTMENTS, LLC

### **Runs Branch Tract 4**

Runs Branch Tract 4 – 34.35 acres located in Newington, GA with frontage along Hudson Ferry Rd. & Woodpecker Trail. This property consists of 3 year old planted pines and natural hardwoods; providing several private home sites. Less than 20 minutes from Sylvania and 1 hour from Savannah, GA. See map for additional tracts available. Call today to schedule a showing. 912.764.LAND(5263)



Price: \$120,225 Property Type: Land

Status: Sold

**Street/Address:** Hudson Ferry Rd.

City: Newington State: Georgia Zip code: 30446 County: screven Acreage: 34

**Per Acre Price:** \$3,500.00

Phone Number: 912.764.LAND(5263)
Email: info@LandandRivers.com
Google Maps link: View Larger Map

Page 1 of 5







### **Plat**



# **Location Map**



## **Topo Map**



**Aerial Map - Tracts 1-10** 



Source URL: https://landandrivers.com/property/runs-branch-tract-4