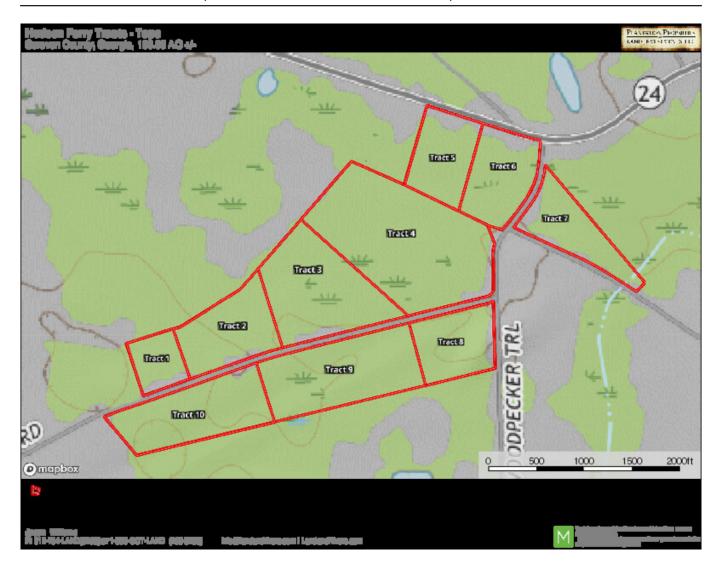

## **Topo Map**

**Aerial Map - Tracts 1-10** 

Source URL: https://landandrivers.com/property/runs-branch-tract-4