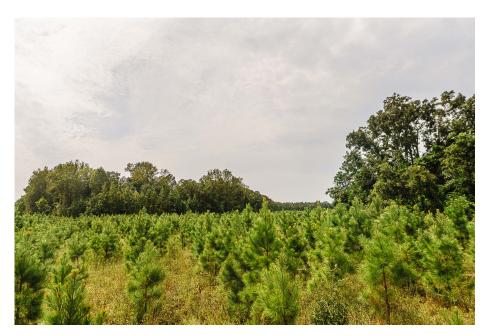

### **Runs Branch Tract 4**

Runs Branch Tract 4 – 34.35 acres located in Newington, GA with frontage along Hudson Ferry Rd. & Woodpecker Trail. This property consists of 3 year old planted pines and natural hardwoods; providing several private home sites. Less than 20 minutes from Sylvania and 1 hour from Savannah, GA. See map for additional tracts available. Call today to schedule a showing. 912.764.LAND(5263)