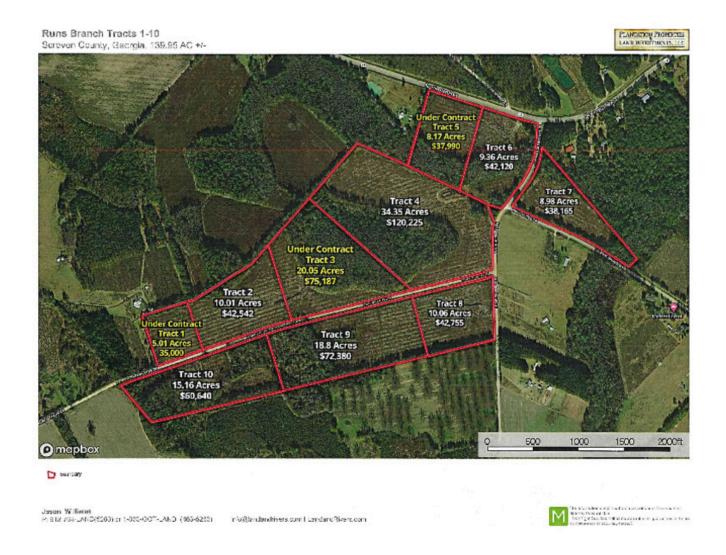

### **Runs Branch Tract 4**

Runs Branch Tract 4 – 34.35 acres located in Newington, GA with frontage along Hudson Ferry Rd. & Woodpecker Trail. This property consists of 3 year old planted pines and natural hardwoods; providing several private home sites. Less than 20 minutes from Sylvania and 1 hour from Savannah, GA. See map for additional tracts available. Call today to schedule a showing. 912.764.LAND(5263)

Price: \$120,225 Property Type: Land

Status: Sold

**Street/Address:** Hudson Ferry Rd.

City: Newington State: Georgia Zip code: 30446 County: screven Acreage: 34

**Per Acre Price:** \$3,500.00

Phone Number: 912.764.LAND(5263)
Email: info@LandandRivers.com
Google Maps link: View Larger Map