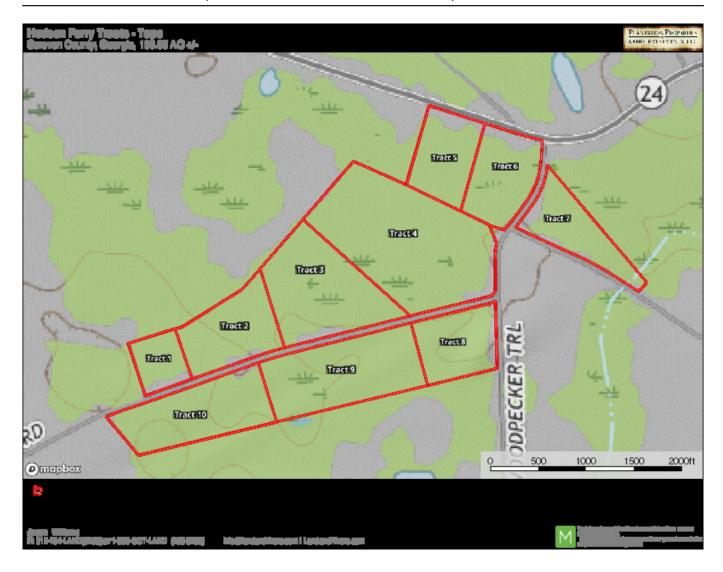

NVESTMENTS, LLC

### **Runs Branch Tract 5**

Runs Branch Tract 5 – 8.17 acres located in Newington, GA with paved road frontage along Newington Hwy. With the front of the property planted in 3 year old pines and natural hardwoods along the back, this property will make a great home site. Less than 20 minutes from Sylvania and 1 hour from Savannah, GA. See map for additional tracts available. Call today to schedule a showing. 912.764.LAND(5263)



**Price:** \$37,990

Property Type: Land

Status: Sold

Street/Address: Newington Hwy

City: Newington State: Georgia Zip code: 30446 County: screven

Acreage: 8

**Per Acre Price:** \$4,650.00

Phone Number: 912.764.LAND(5263)
Email: info@LandandRivers.com
Google Maps link: View Larger Map

### **Plat**



# **Location Map**



## **Topo Map**



# **Aerial Map - Tracts 1-10**



**Source URL:** https://landandrivers.com/property/runs-branch-tract-5