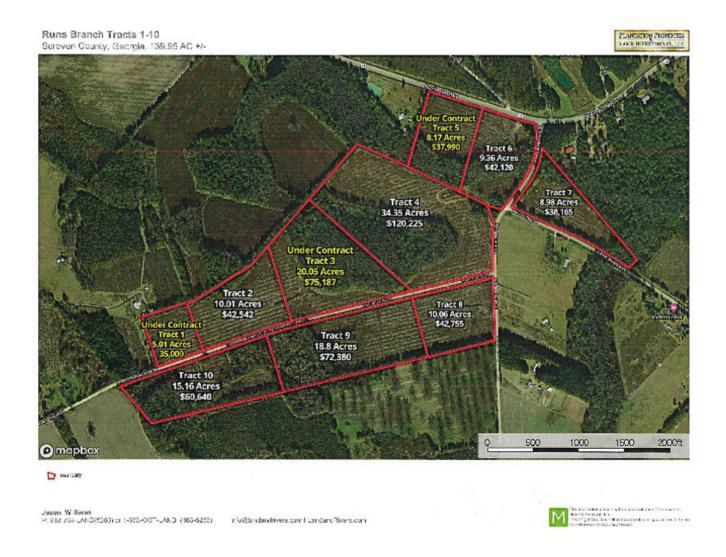

# **Aerial Map - Tracts 1-10**

**Source URL:** https://landandrivers.com/property/runs-branch-tract-5