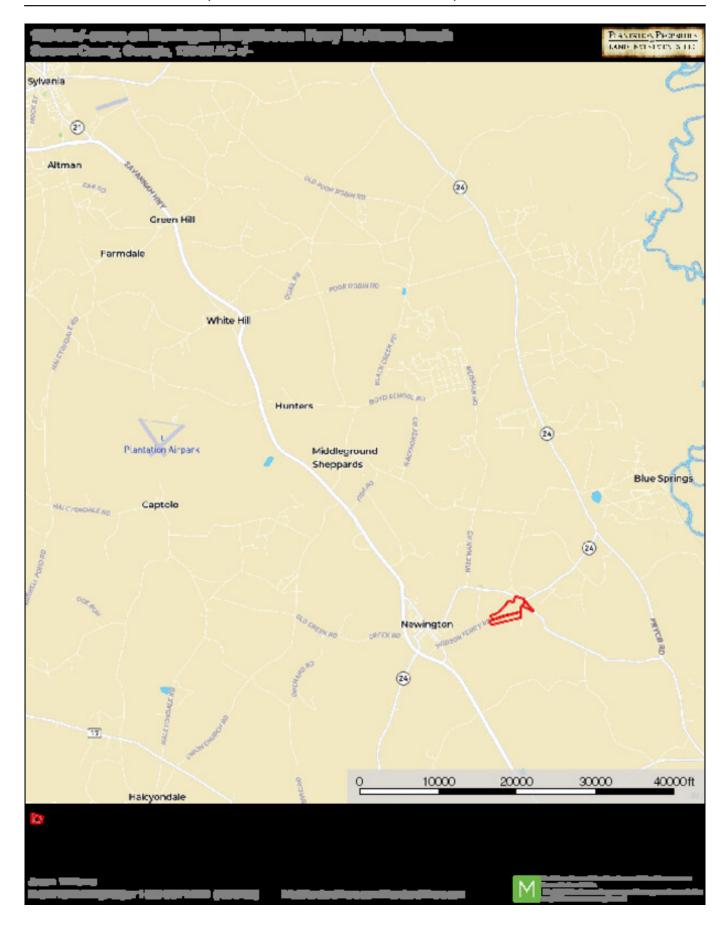

N PROPERTIES LAND INVESTMENTS, LLC

### **Runs Branch Tract 5**

Runs Branch Tract 5 – 8.17 acres located in Newington, GA with paved road frontage along Newington Hwy. With the front of the property planted in 3 year old pines and natural hardwoods along the back, this property will make a great home site. Less than 20 minutes from Sylvania and 1 hour from Savannah, GA. See map for additional tracts available. Call today to schedule a showing. 912.764.LAND(5263)



**Price:** \$37,990

Property Type: Land

Status: Sold

Street/Address: Newington Hwy

City: Newington State: Georgia Zip code: 30446 County: screven

Acreage: 8

**Per Acre Price:** \$4,650.00

Phone Number: 912.764.LAND(5263)
Email: info@LandandRivers.com
Google Maps link: View Larger Map

### **Plat**



# **Location Map**



## **Topo Map**



# **Aerial Map - Tracts 1-10**



**Source URL:** https://landandrivers.com/property/runs-branch-tract-5