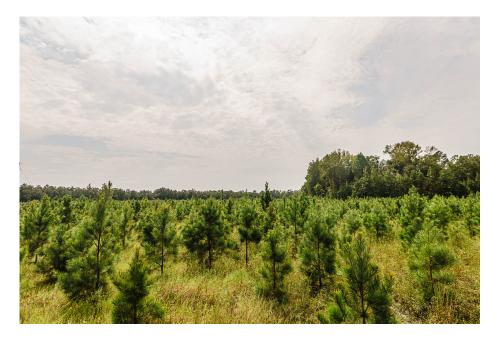

### **Runs Branch Tract 5**

Runs Branch Tract 5 – 8.17 acres located in Newington, GA with paved road frontage along Newington Hwy. With the front of the property planted in 3 year old pines and natural hardwoods along the back, this property will make a great home site. Less than 20 minutes from Sylvania and 1 hour from Savannah, GA. See map for additional tracts available. Call today to schedule a showing. 912.764.LAND(5263)