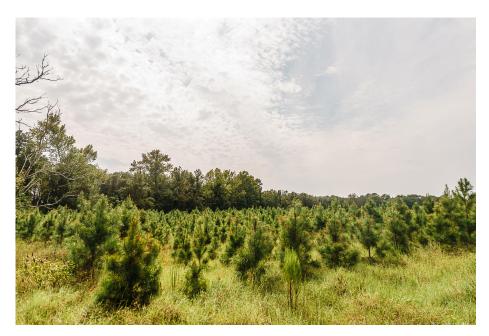

### **Runs Branch Tract 6**

Runs Branch Tract 6 – 9.36 acres located in Newington, GA with paved road frontage along Newington Hwy and Runs Branch Rd. With 3 year old planted pines and a natural hardwood area in the middle, this property has several good home sites. Less than 20 minutes from Sylvania and 1 hour from Savannah, GA. See map for additional tracts available. Call today to schedule a showing. 912.764.LAND(5263)