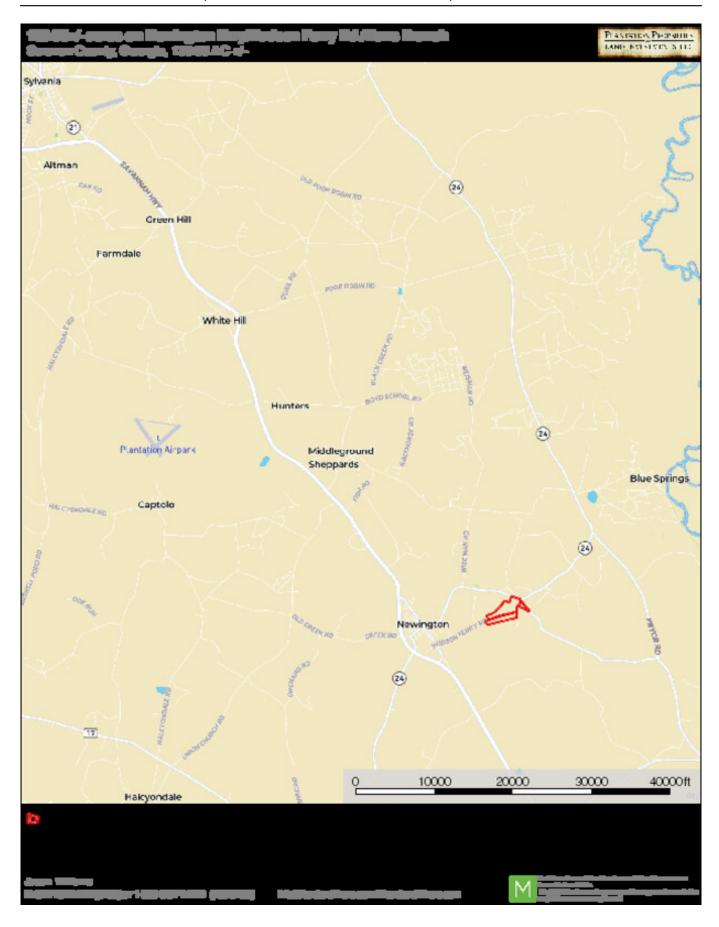

Tract 6 – 9.36 acres located in Newington, GA with paved road frontage along Newington Hwy and Runs Branch Rd. With 3 year old planted pines and a natural hardwood area in the middle, this property has several good home sites. Less than 20 minutes from Sylvania and 1 hour from Savannah, GA. See map for additional tracts available. Call today to schedule a showing. 912.764.LAND(5263)



**Price:** \$42,120

Property Type: Land

Status: Sold

Street/Address: Newington Hwy

City: Newington State: Georgia Zip code: 30446 County: screven

Acreage: 9

**Per Acre Price:** \$4,500.00

Phone Number: 912.764.LAND(5263 Email: <a href="mailto:info@LandandRivers.com">info@LandandRivers.com</a> Google Maps link: <a href="mailto:View Larger Map">View Larger Map</a>

#### **Plat**



# **Location Map**



## **Topo Map**



## **Aerial Map - Tracts 1-10**



Source URL: <a href="https://landandrivers.com/property/runs-branch-tract-6">https://landandrivers.com/property/runs-branch-tract-6</a>