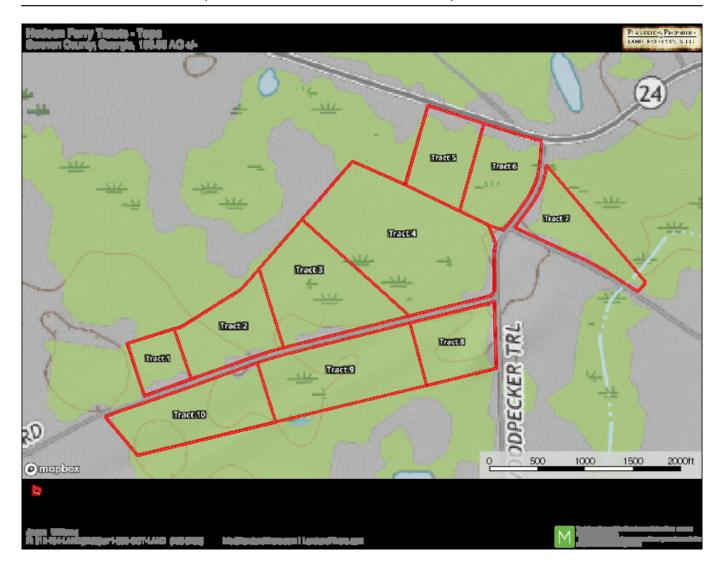

es located in Newington, GA with paved road frontage along Newington Hwy and Runs Branch Rd. With 3 year old planted pines and a natural hardwood area in the middle, this property has several good home sites. Less than 20 minutes from Sylvania and 1 hour from Savannah, GA. See map for additional tracts available. Call today to schedule a showing. 912.764.LAND(5263)



**Price:** \$42,120

Property Type: Land

Status: Sold

Street/Address: Newington Hwy

City: Newington State: Georgia Zip code: 30446 County: screven

Acreage: 9

**Per Acre Price:** \$4,500.00

Phone Number: 912.764.LAND(5263 Email: <a href="mailto:info@LandandRivers.com">info@LandandRivers.com</a> Google Maps link: <a href="mailto:View Larger Map">View Larger Map</a>

#### **Plat**



# **Location Map**



## **Topo Map**



## **Aerial Map - Tracts 1-10**



Source URL: <a href="https://landandrivers.com/property/runs-branch-tract-6">https://landandrivers.com/property/runs-branch-tract-6</a>