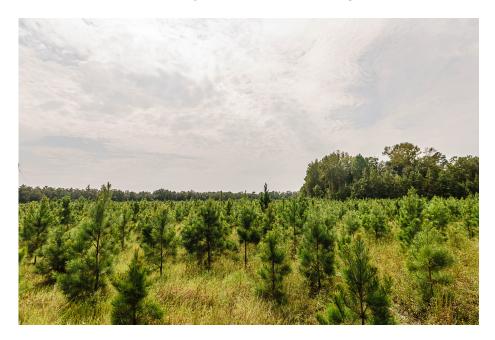

### **Runs Branch Tract 8**

Runs Branch Tract 8 – 10.06 acres located in Newington, GA with frontage along Hudson Ferry Rd. & Woodpecker Trail. This property is timbered in 3 year old planted pines and will make a great home site. Less than 20 minutes from Sylvania and 1 hour from Savannah, GA. See map for additional tracts available. Call today to schedule a showing. 912.764.LAND(5263)