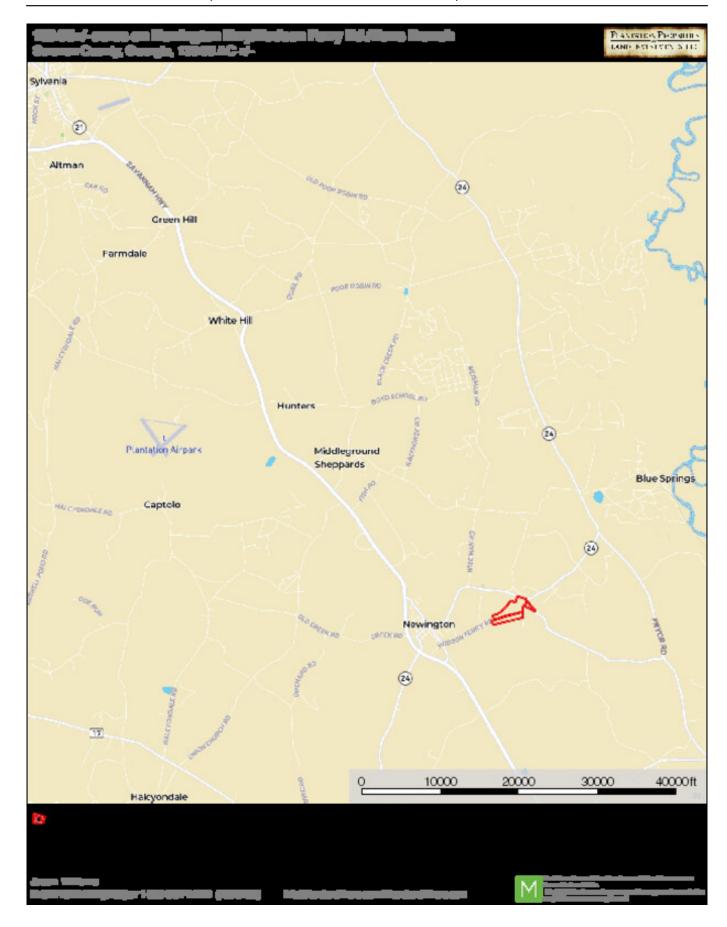

# PLANTATION PROPERTIES LAND INVESTMENTS, LLC

### **Runs Branch Tract 8**

Runs Branch Tract 8 – 10.06 acres located in Newington, GA with frontage along Hudson Ferry Rd. & Woodpecker Trail. This property is timbered in 3 year old planted pines and will make a great home site. Less than 20 minutes from Sylvania and 1 hour from Savannah, GA. See map for additional tracts available. Call today to schedule a showing. 912.764.LAND(5263)



**Price:** \$42,755

Property Type: Land

Status: Sold

Street/Address: Hudson Ferry Rd.

City: Newington State: Georgia Zip code: 30446 County: screven Acreage: 10

**Per Acre Price:** \$4,250.00

Phone Number: 912.764.LAND(5263)
Email: info@LandandRivers.com
Google Maps link: View Larger Map

### **Plat**



# **Location Map**



## **Topo Map**



# **Aerial Map - Tracts 1-10**



Source URL: <a href="https://landandrivers.com/property/runs-branch-tract-8">https://landandrivers.com/property/runs-branch-tract-8</a>