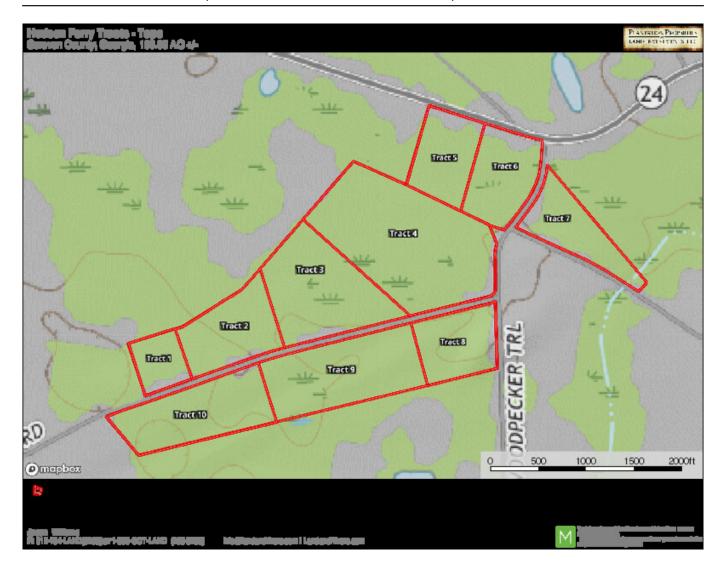

# PLANTATION PROPERTIES LAND INVESTMENTS, LLC

### **Runs Branch Tract 8**

Runs Branch Tract 8 – 10.06 acres located in Newington, GA with frontage along Hudson Ferry Rd. & Woodpecker Trail. This property is timbered in 3 year old planted pines and will make a great home site. Less than 20 minutes from Sylvania and 1 hour from Savannah, GA. See map for additional tracts available. Call today to schedule a showing. 912.764.LAND(5263)



**Price:** \$42,755

Property Type: Land

Status: Sold

Street/Address: Hudson Ferry Rd.

City: Newington State: Georgia Zip code: 30446 County: screven Acreage: 10

**Per Acre Price:** \$4,250.00

Phone Number: 912.764.LAND(5263)
Email: info@LandandRivers.com
Google Maps link: View Larger Map

### **Plat**



# **Location Map**



## **Topo Map**



# **Aerial Map - Tracts 1-10**



Source URL: <a href="https://landandrivers.com/property/runs-branch-tract-8">https://landandrivers.com/property/runs-branch-tract-8</a>