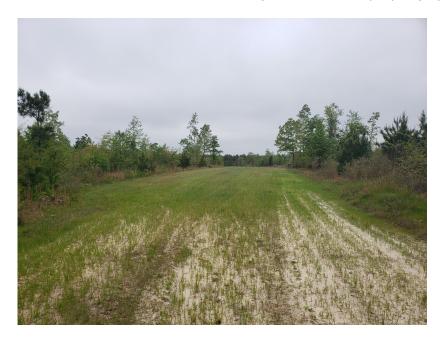

## **Alexander Tract**

Just the right size recreation property listed under \$1,800 per acre with established food plots and good road system. The property consists of 78 acres of loblolly pine plantation established in 2011, 5 acres of mature hardwood bottom, and 100 acres of natural pine and hardwood regeneration from a 2015 harvest. Give me a call today to look at this property. Jeremy Coulter 912-687-2042