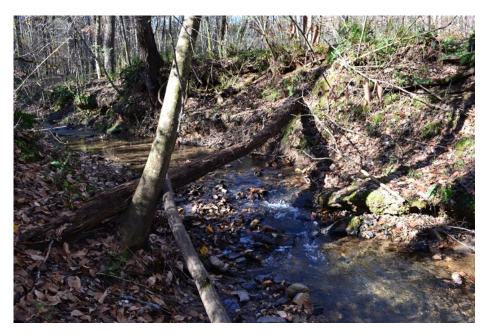

## **Creek Fork**

Creek Fork is 67± acres located in northern Spalding county. The property is bordered on the north by approximately 750 feet of frontage along Hillview road. This property is a mixture of planted pine stands and natural timber stands of mixed pine and mature hardwood. The central portion of the tract is 14.5± acres of premerchantable planted pine. This area supplies a perfect bedding area for the healthy population of game in the area. Along the road frontage is a stand of merchantable planted pine that covers approximately 8 acres. The southern portion of the property is covered in natural pine and hardwood timber. Whiteoak, hickory, and red oak dominate the area. A large ridge runs east and west across the property and overlooks a small creek in the bottom. This creek intersects with a second small creek on the eastern border of the property. This property will serve as great recreational property or as a large home site. Give us a call to take a look at great piece of property.