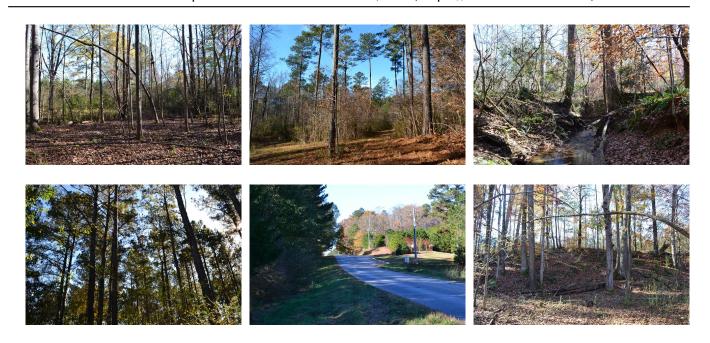

## **Creek Fork**

Creek Fork is 67± acres located in northern Spalding county. The property is bordered on the north by approximately 750 feet of frontage along Hillview road. This property is a mixture of planted pine stands and natural timber stands of mixed pine and mature hardwood. The central portion of the tract is 14.5± acres of premerchantable planted pine. This area supplies a perfect bedding area for the healthy population of game in the area. Along the road frontage is a stand of merchantable planted pine that covers approximately 8 acres. The southern portion of the property is covered in natural pine and hardwood timber. Whiteoak, hickory, and red oak dominate the area. A large ridge runs east and west across the property and overlooks a small creek in the bottom. This creek intersects with a second small creek on the eastern border of the property. This property will serve as great recreational property or as a large home site. Give us a call to take a look at great piece of property.