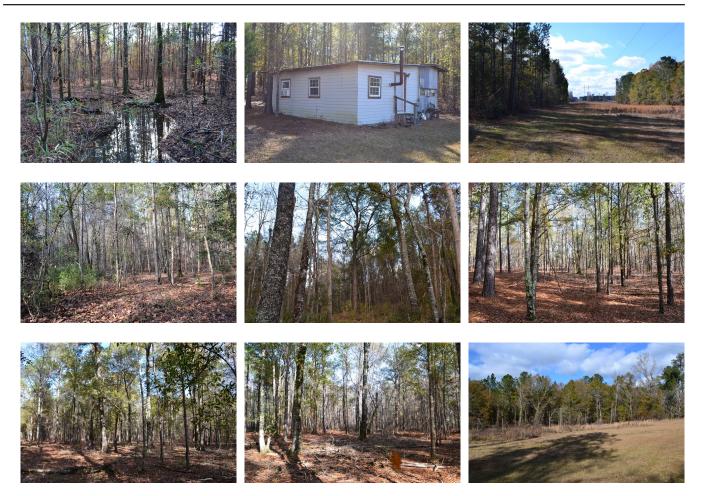

## **Oaky Grove**

Oaky Grove is 20.7± acres located in eastern Johnson County near the Washington county line. The property is timbered in natural pine and hardwood. A power line easement crosses the front portion of the property and a small creek makes up the southern boundary. Game sign is plentiful throughout the property. A small hunter's cabin could serve as a camp with a little work. A well is located near the cabin to supply water. This is a great opportunity for a tract of this size. Give us a call for your tour.