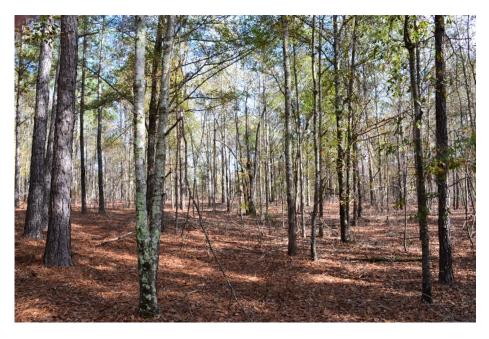

## **Oaky Grove**

Oaky Grove is 20.7± acres located in eastern Johnson County near the Washington county line. The property is timbered in natural pine and hardwood. A power line easement crosses the front portion of the property and a small creek makes up the southern boundary. Game sign is plentiful throughout the property. A small hunter's cabin could serve as a camp with a little work. A well is located near the cabin to supply water. This is a great opportunity for a tract of this size. Give us a call for your tour.